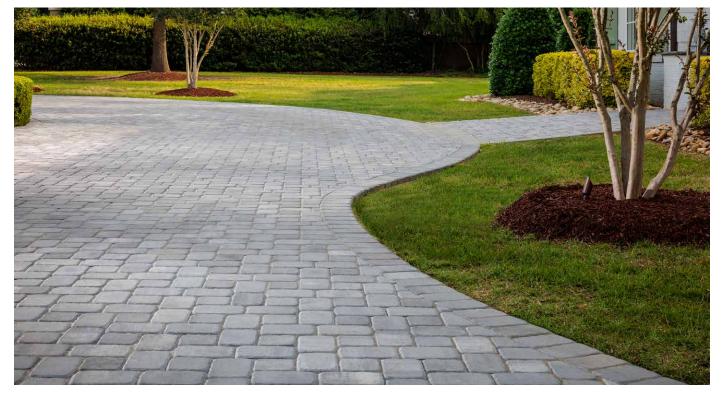

# CAMBRIDGE COBBLE® 3-PIECE PAVER | 60MM

Gently rounded corners and a domed pillow-top surface provide clean lines and a classic architectural appearance.

MIDNIGHT Available in 6 x 9 only

C H E S W I C K Available in 3-piece only

### FEATURES & BENEFITS

- Clean lines and an architectural appearance
- Classic style perfectly suited for almost any aesthetic and application
- Gently rounded corners with smooth pillow-top surface
- Multi-piece system with accent option available on separate pallet