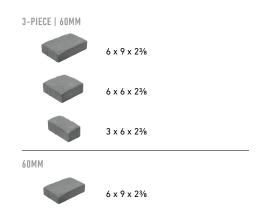

## SHAPES & SIZES

### PALLET INFORMATION

| CAMBRIDGE COBBLE° |            | SQFT/<br>PALLET | UNITS/<br>LAYER | SQFT/<br>Layer | LAYER/<br>PALLET | WEIGHT/<br>Pallet |
|-------------------|------------|-----------------|-----------------|----------------|------------------|-------------------|
| 3-PIECE   60MM    | 6 x 9 x 2¾ | 58.46           | 16              | 5.85           |                  |                   |
|                   | 6 x 6 x 2¾ | 38.7            | 16              | 3.87           | 10               | 3310              |
|                   | 3 x 6 x 2¾ | 18.94           | 16              | 1.89           |                  |                   |
| MM0 9             | 6 x 9 x 2¾ | 120             | -               | 12             | 10               | 2970              |