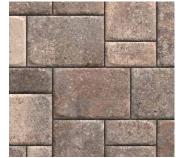

# CAMBRIDGE COBBLE® 3-PIECE PAVER | 60MM

Gently rounded corners and a domed pillow-top surface provide clean lines and a classic architectural appearance.

MIDNIGHT Available in 6 x 9 only

C H E S W I C K Available in 3-piece only

A V O N D A L E Available in 3-piece only

N A P O L I Available in 3-piece only

B O U R B O N Available in 6x9 only