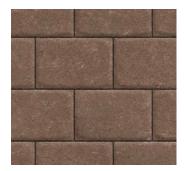

# CAMBRIDGE COBBLE® 3-PIECE PAVER | 60MM

Gently rounded corners and a domed pillow-top surface provide clean lines and a classic architectural appearance.

MIDNIGHT Available in 6 x 9 only

C H E S W I C K Available in 3-piece only

A V O N D A L E Available in 3-piece only

N A P O L I Available in 3-piece only

B O U R B O N Available in 6x9 only