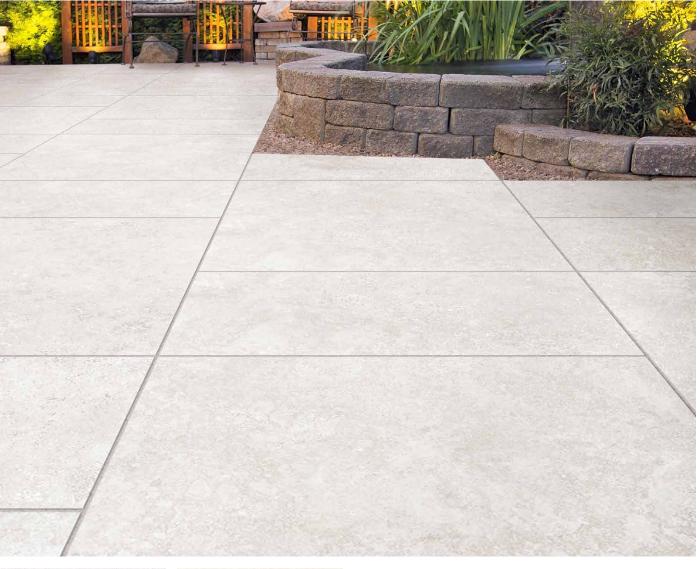

# GENOA<sup>™</sup> STONE FINISH | 20MM

Subtle nuances of natural stone and a smooth, non-slip texture make this porcelain paver the choice for blending earthy tones with a weathered patina for timeless aesthetics.

## FEATURES & BENEFITS

- · Look of natural polished stone
- · Incredibly high breakage loads, up to 3,000 pounds
- Modular for faster installation.
- Can be cleaned with normal household cleaners and even pressure washed with a low pressure washing device.\*
- High density and ultra-low absorption rate creates a tight surface texture and fends off surface mold, moss, dirt and other types of stains
- Unaffected by alkalis, acids, chemical agents, salt and other de-icing materials.
- · Structured top textures create non-slip surfaces.
- Freeze thaw resistant—100% frost-free and properties remain unaltered at temperatures ranging from -51.1° to + 60° C (-60°F to +140°F).