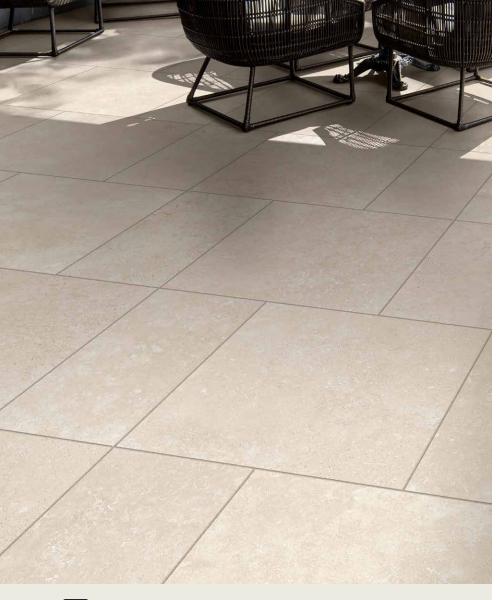

# GENOA<sup>™</sup> STONE FINISH | 20MM

Subtle nuances of natural stone and a smooth, non-slip texture make this porcelain paver the choice for blending earthy tones with a weathered patina for timeless aesthetics.

## FEATURES & BENEFITS

- · Look of natural polished stone
- · Incredibly high breakage loads, up to 3,000 pounds
- Modular for faster installation.
- Can be cleaned with normal household cleaners and even pressure washed with a low pressure washing device.\*
- High density and ultra-low absorption rate creates a tight surface texture and fends off surface mold, moss, dirt and other types of stains
- Unaffected by alkalis, acids, chemical agents, salt and other de-icing materials.
- · Structured top textures create non-slip surfaces.
- Freeze thaw resistant—100% frost-free and properties remain unaltered at temperatures ranging from -51.1° to + 60° C (-60°F to +140°F).