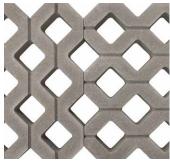

## FEATURES & BENEFITS

- Manufactured in accordance
   with ASTM C1319
- Open lattice grid design for turf infill
- 40% surface opening with void space for creating a grass pavement
- Applications include driveways, parking stalls, ramps, service and emergency access lanes

## SHAPES & SIZES

400 x 600 x 80mm 15¾ x 235⁄8 x 31⁄8"

View the product page on **Belgard.ca** for more information

 ALBERTA
 ALBERTA SOUTH

 28234 Acheson Road
 260032 RR 291

 Acheson, AB, T7X 6A9
 Rockyview County, AB, T4A 0T8