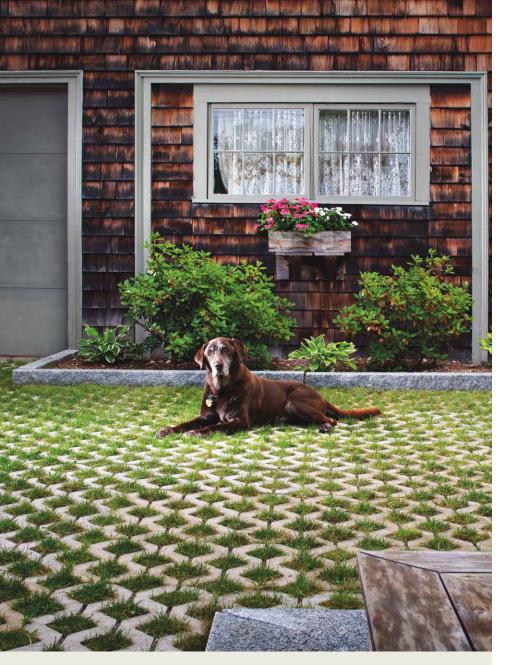

ENVIRONMENTAL COLLECTION

An open lattice grid design offers turf or gravel infill, creating a unique hardscape design that works in harmony with nature.

## FEATURES & BENEFITS

- Manufactured in accordance
   with ASTM C1319
- Open lattice grid design for turf infill
- 40% surface opening with void space for creating a grass pavement
- Applications include driveways, parking stalls, ramps, service and emergency access lanes