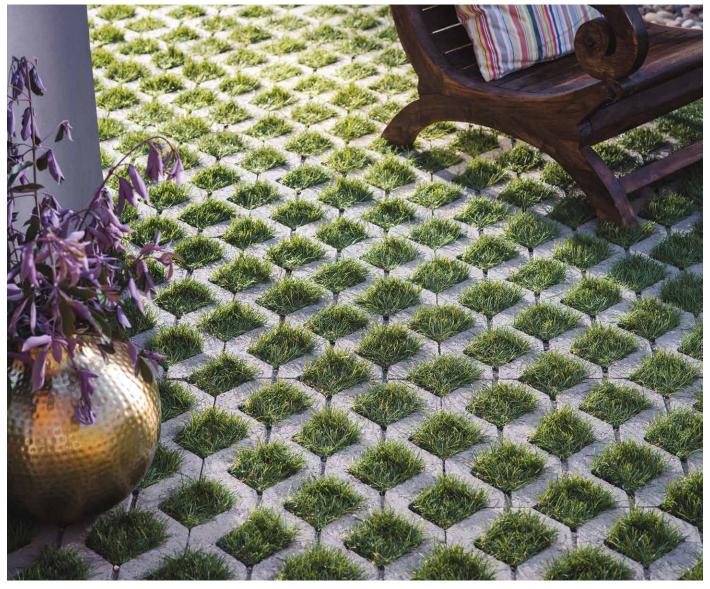

ENVIRONMENTAL COLLECTION

An open lattice grid design offers turf or gravel infill, creating a unique hardscape design that works in harmony with nature.

## FEATURES & BENEFITS

- Manufactured in accordance
   with ASTM C1319
- Open lattice grid design for turf infill
- 40% surface opening with void space for creating a grass pavement
- Applications include driveways, parking stalls, ramps, service and emergency access lanes