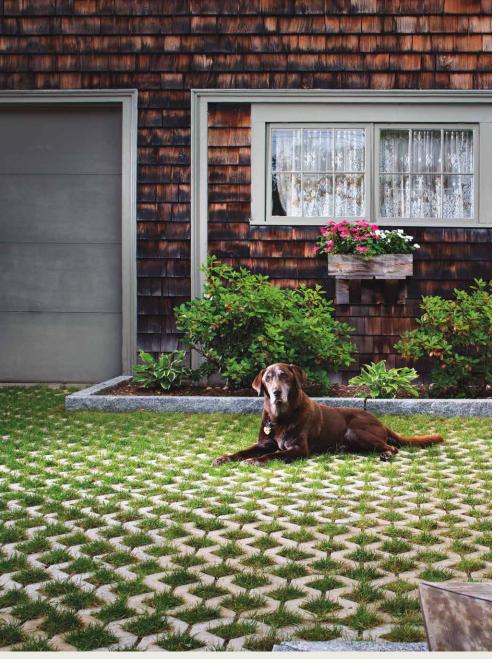

# TURFSTONE"

GRID PAVER | 80MM

An open lattice grid design offers turf or gravel infill, creating a unique hardscape design that works in harmony with nature.

GRAY

# DRIVEWAY APPROVED

### FEATURES & BENEFITS

- Manufactured in accordance with ASTM C1319
- Open lattice grid design for turf infill
- 40% surface opening with void space for creating a grass pavement
- Applications include driveways, parking stalls, ramps, service and emergency access lanes