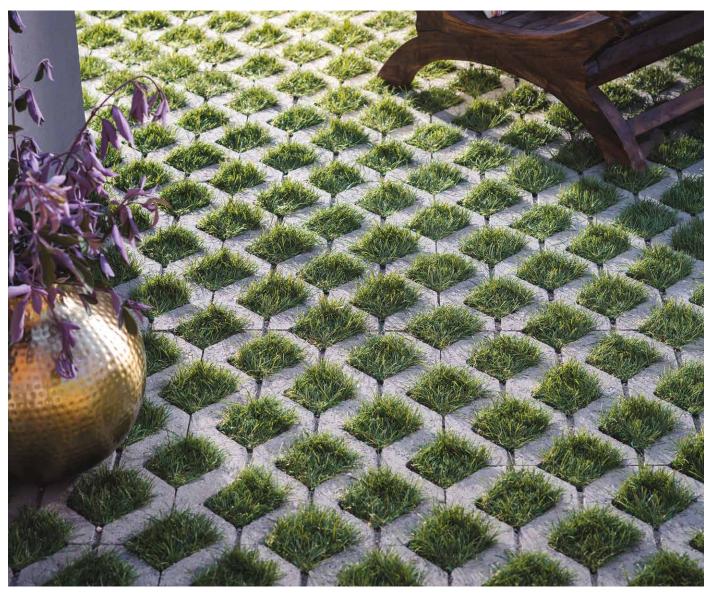

# TURFSTONE"

GRID PAVER | 80MM

An open lattice grid design offers turf or gravel infill, creating a unique hardscape design that works in harmony with nature.

GRAY

### FEATURES & BENEFITS

- Manufactured in accordance with ASTM C1319
- Open lattice grid design for turf infill
- 40% surface opening with void space for creating a grass pavement
- Applications include driveways, parking stalls, ramps, service and emergency access lanes