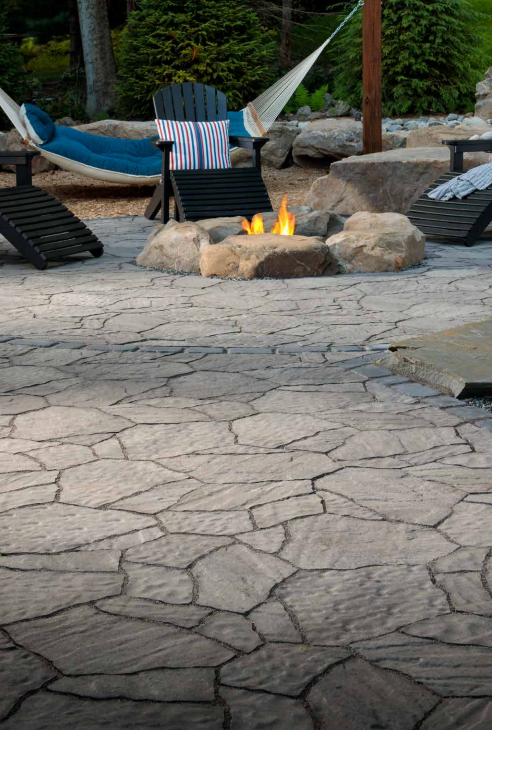

#### NATURAL COLLECTION

Mega-Arbel offers the look and feel of natural flagstone. With an irregular shape and false joints, it creates a random look that flows harmoniously into the surrounding landscape.

# FEATURES & BENEFITS

- Large, dramatic scale that mimics natural stone
- Blends with the natural landscape
- Irregular interlocking system that utilizes a no-repeat pattern
- Ideal for walkways, patios and poolscapes