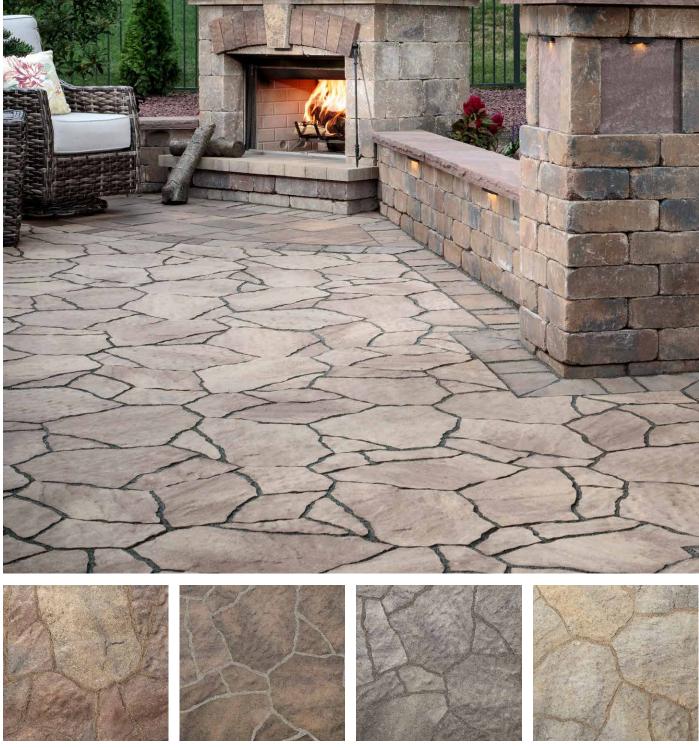

#### NATURAL COLLECTION

Mega-Arbel offers the look and feel of natural flagstone. With an irregular shape and false joints, it creates a random look that flows harmoniously into the surrounding landscape.

AUTUMN

RAINIER

RIO

VICTORIAN

# FEATURES & BENEFITS

- Large, dramatic scale that mimics natural stone
- Blends with the natural landscape
- Irregular interlocking system that utilizes a no-repeat pattern
- Ideal for walkways, patios and poolscapes