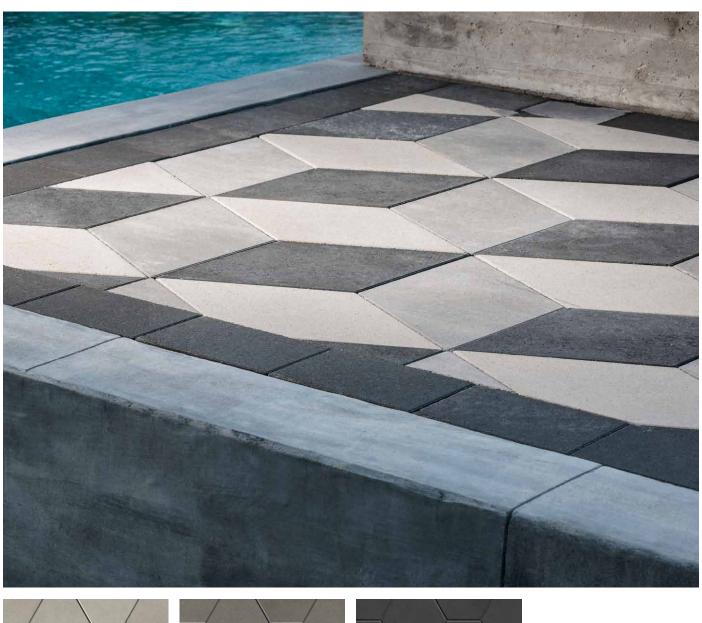

# GEOMETRIC SHAPES

PAVER | 60MM

Featuring a smooth face in a variety of size-compatible shapes, create ultra-modern and art deco designs enriched with DuraFusion Technology for enhanced texture and wear-resistance.

### FEATURES & BENEFITS

- · Smooth face
- · Contemporary aesthetic
- All shapes sized to work together
- · Reduced cuts, installation time and waste
- · Increased options for creative patterns
- · Sizing compatible with all Belgard modular pavers - look for the Modular Sizing icon

## SHAPES & SIZES

HEXAGON | 60MM

12 x 12 x 23/8

SMALL PARALLELOGRAM | 60MM

3 x 12 x 23/8

DIAMOND | 60MM

12 x 12 x 23/8

LARGE PARALLELOGRAM | 60MM