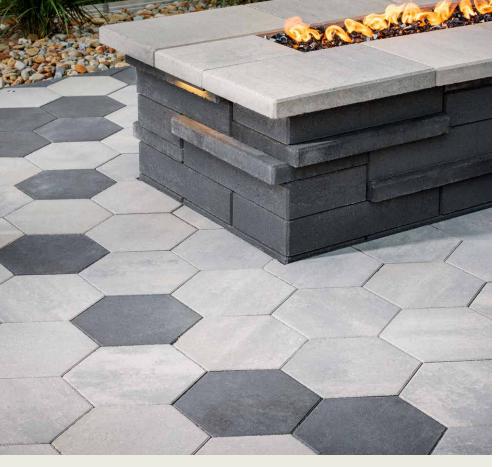

# GEOMETRIC SHAPES

PAVER | 60MM

Featuring a smooth face in a variety of size-compatible shapes, create ultra-modern and art deco designs enriched with DuraFusion Technology for enhanced texture and wear-resistance.

### FEATURES & BENEFITS

- · Smooth face
- · Contemporary aesthetic
- All shapes sized to work together
- · Reduced cuts, installation time and waste
- · Increased options for creative patterns
- · Sizing compatible with all Belgard modular pavers - look for the Modular Sizing icon

## SHAPES & SIZES

HEXAGON | 60MM

12 x 12 x 23/8

SMALL PARALLELOGRAM | 60MM

3 x 12 x 23/8

DIAMOND | 60MM

12 x 12 x 23/8

LARGE PARALLELOGRAM | 60MM