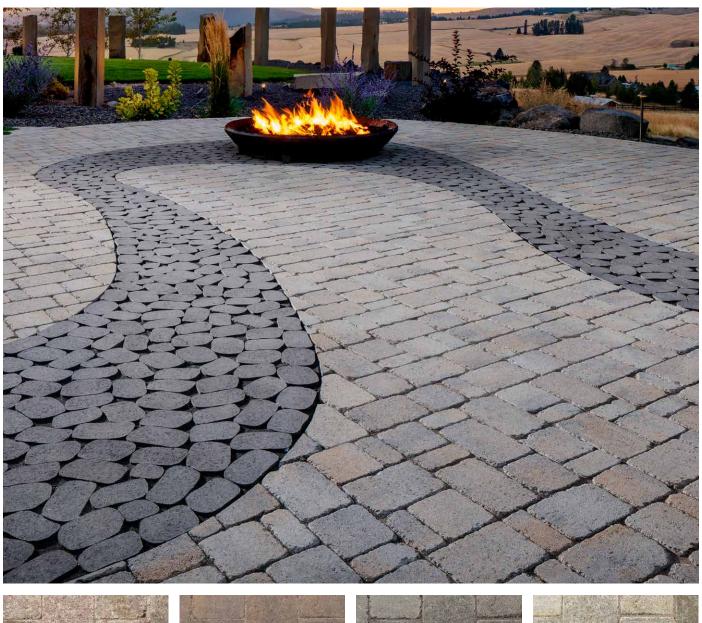

# DUBLIN COBBLE®

3-PIECE PAVER | 60MM

The gently distressed surfaces and antiqued edges create a casually elegant time-worn look. This cobble's exceptional stability and durability makes it suitable for driveways.

# FEATURES & BENEFITS

- Gently distressed surfaces and antiqued edges
- · Exceptional stability and durability
- Wide range of natural color blends
- Available in a 3-piece system with coordinating circle kit
- Ideal for patios, walkways and residential vehicular applications