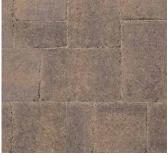

# DUBLIN COBBLE®

3-PIECE PAVER | 60MM



The gently distressed surfaces and antiqued edges create a casually elegant time-worn look. This cobble's exceptional stability and durability makes it suitable for driveways.











AUTUMN RAINIER RIO VICTORIAN







OVED COMPLIANT

#### **QUALITY FOR LIFE**

Every step of our manufacturing process incorporates rigorous research, testing and quality assurance. We demand the highest quality from each of our facilities across North America. We believe in creating world class building products that stand the test of time. See our lifetime warranty at **Belgard.com/Warranty** 

# FEATURES & BENEFITS

- Gently distressed surfaces and antiqued edges
- · Exceptional stability and durability
- Wide range of natural color blends
- Available in a 3-piece system with coordinating circle kit
- Ideal for patios, walkways and residential vehicular applications

## SHAPES & SIZES

3-PIECE | 60MM



5% x 3 x 2%



5% x 5% x 2%



5% x 8 x 2%

CIRCLE



6 x Variable x 23/8

##