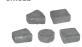

## SHAPES & SIZES

3-PIECE | 60MM

5% x 3 x 2%

5% x 5% x 2%

5% x 8 x 2%

CIRCLE

6 x Variable x 23/8