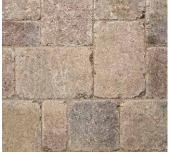

# DUBLIN COBBLE®

3-PIECE PAVER | 60MM



The gently distressed surfaces and antiqued edges create a casually elegant time-worn look. This cobble's exceptional stability and durability makes it suitable for driveways.











AUTUMN RAINIER RIO VICTORIAN







OVED COMPLIANT

#### **QUALITY FOR LIFE**

Every step of our manufacturing process incorporates rigorous research, testing and quality assurance. We demand the highest quality from each of our facilities across North America. We believe in creating world class building products that stand the test of time. See our lifetime warranty at **Belgard.com/Warranty** 

# FEATURES & BENEFITS

- Gently distressed surfaces and antiqued edges
- · Exceptional stability and durability
- Wide range of natural color blends
- Available in a 3-piece system with coordinating circle kit
- Ideal for patios, walkways and residential vehicular applications

## SHAPES & SIZES

3-PIECE | 60MM



5% x 3 x 2%



5% x 5% x 2%



5% x 8 x 2%

CIRCLE



6 x Variable x 23/8

#