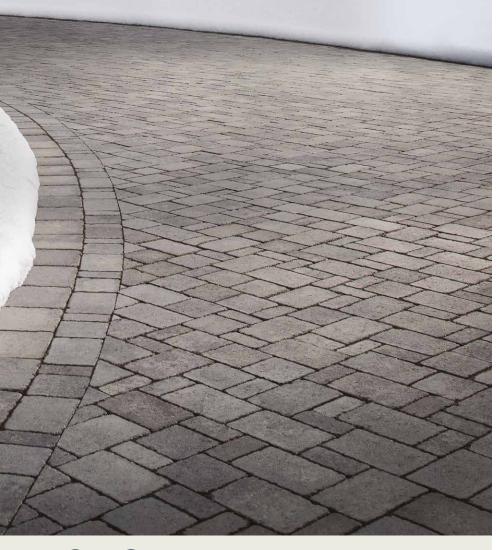

# DUBLIN COBBLE®

3-PIECE PAVER | 60MM

The gently distressed surfaces and antiqued edges create a casually elegant time-worn look. This cobble's exceptional stability and durability makes it suitable for driveways.

# FEATURES & BENEFITS

- Gently distressed surfaces and antiqued edges
- · Exceptional stability and durability
- Wide range of natural color blends
- Available in a 3-piece system with coordinating circle kit
- Ideal for patios, walkways and residential vehicular applications