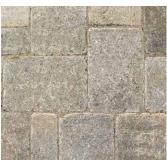

# DUBLIN COBBLE®

3-PIECE PAVER | 60MM

The gently distressed surfaces and antiqued edges create a casually elegant time-worn look. This cobble's exceptional stability and durability makes it suitable for driveways.

# FEATURES & BENEFITS

- Gently distressed surfaces and antiqued edges
- · Exceptional stability and durability
- Wide range of natural color blends
- Available in a 3-piece system with coordinating circle kit
- Ideal for patios, walkways and residential vehicular applications