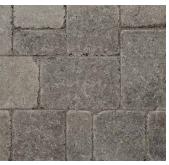

# DUBLIN COBBLE®

3-PIECE PAVER | 60MM



The gently distressed surfaces and antiqued edges create a casually elegant time-worn look. This cobble's exceptional stability and durability makes it suitable for driveways.











AUTUMN RAINIER RIO VICTORIAN







OVED COMPLIANT

#### **QUALITY FOR LIFE**

Every step of our manufacturing process incorporates rigorous research, testing and quality assurance. We demand the highest quality from each of our facilities across North America. We believe in creating world class building products that stand the test of time. See our lifetime warranty at **Belgard.com/Warranty** 

# FEATURES & BENEFITS

- Gently distressed surfaces and antiqued edges
- · Exceptional stability and durability
- Wide range of natural color blends
- Available in a 3-piece system with coordinating circle kit
- Ideal for patios, walkways and residential vehicular applications

## SHAPES & SIZES

3-PIECE | 60MM



5% x 3 x 2%



5% x 5% x 2%



5% x 8 x 2%

CIRCLE



6 x Variable x 23/8

## PA