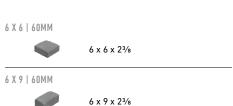

### SHAPES & SIZES

#### PALLET INFORMATION

| CAMBRIDGE COBBLE° |              | SQFT/<br>PALLET | UNITS/<br>LAYER | SQFT/<br>Layer | LAYER/<br>PALLET | WEIGHT/<br>Pallet |
|-------------------|--------------|-----------------|-----------------|----------------|------------------|-------------------|
| 6 X 6<br>8 MM0    | 6 x 6 x 2¾   | 120             | 48              | 12             | 10               | 3045              |
| 6 X 9<br>6 MM09   | 6 x 9 x 2³⁄e | 112             | 30              | 11.2           | 10               | 2957              |