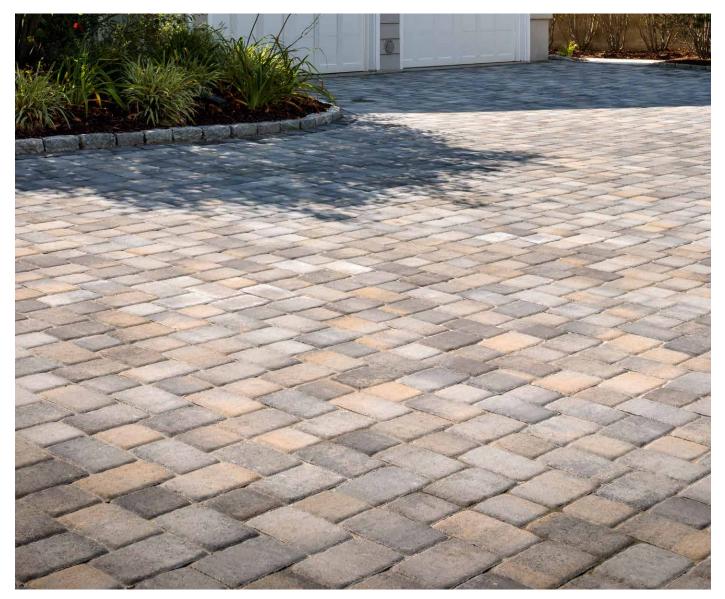

# CAMBRIDGE COBBLE®

Gently rounded corners and a domed pillow-top surface provide clean lines and a classic architectural appearance.

VICTORIAN

DARK CHARCOAL Only available in 6 x 9  $\mathsf{R}\,\mathsf{A}\,\mathsf{I}\,\mathsf{N}\,\mathsf{I}\,\mathsf{E}\,\mathsf{R}$ 

## FEATURES & BENEFITS

- Clean lines and an architectural appearance
- Classic style perfectly suited for almost any aesthetic and application
- Gently rounded corners with smooth pillow-top surface
- Two sizes available to create a multipiece look