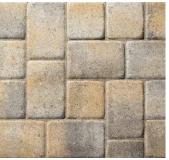

# CAMBRIDGE COBBLE®

Gently rounded corners and a domed pillow-top surface provide clean lines and a classic architectural appearance.

VICTORIAN

DARK CHARCOAL Only available in 6 x 9  $\mathsf{R}\,\mathsf{A}\,\mathsf{I}\,\mathsf{N}\,\mathsf{I}\,\mathsf{E}\,\mathsf{R}$ 

RIO

Due to the natural materials in our products, colors may vary from those shown on the cut sheet. We recommend viewing actual product samples to ensure the perfect color and finish for each project.