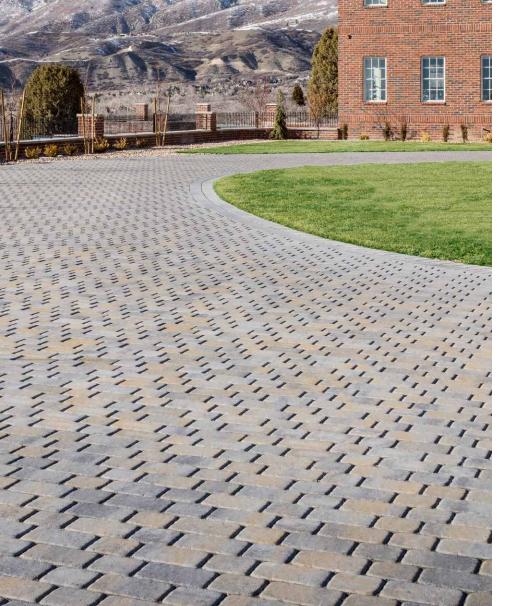

# CAMBRIDGE COBBLE®

Gently rounded corners and a domed pillow-top surface provide clean lines and a classic architectural appearance.

VICTORIAN

DARK CHARCOAL Only available in 6 x 9  $\mathsf{R}\,\mathsf{A}\,\mathsf{I}\,\mathsf{N}\,\mathsf{I}\,\mathsf{E}\,\mathsf{R}$ 

## FEATURES & BENEFITS

- Clean lines and an architectural appearance
- Classic style perfectly suited for almost any aesthetic and application
- Gently rounded corners with smooth pillow-top surface
- Two sizes available to create a multipiece look