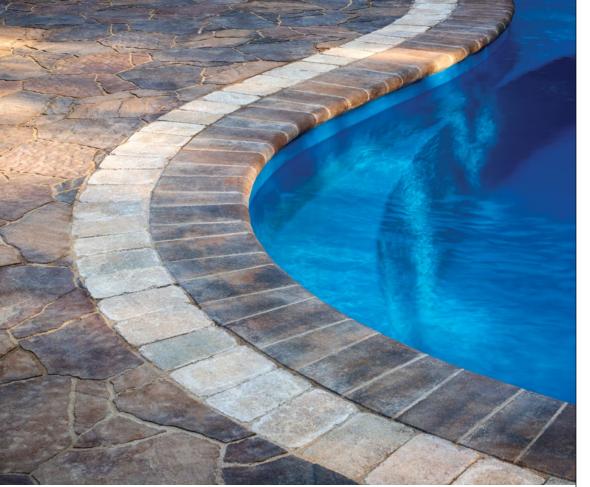

## MARINA COPING

BELGARD PAVES THE WAY

SMOOTH SURFACE TEXTURE IDEAL FOR POOL AND STEP APPLICATIONS

## MARINA"

COPING

SMOOTH SURFACE TEXTURE IDEAL FOR POOL AND STEP APPLICATIONS

- · Rounded edges protect feet and hands when getting out of a pool or going up and down steps.
- Offers a stylish, textured edge to blend seamlessly with patios.
- Helps pool or spa hold its shape by keeping walls straight and rigid, and protects surrounding area from water damage.