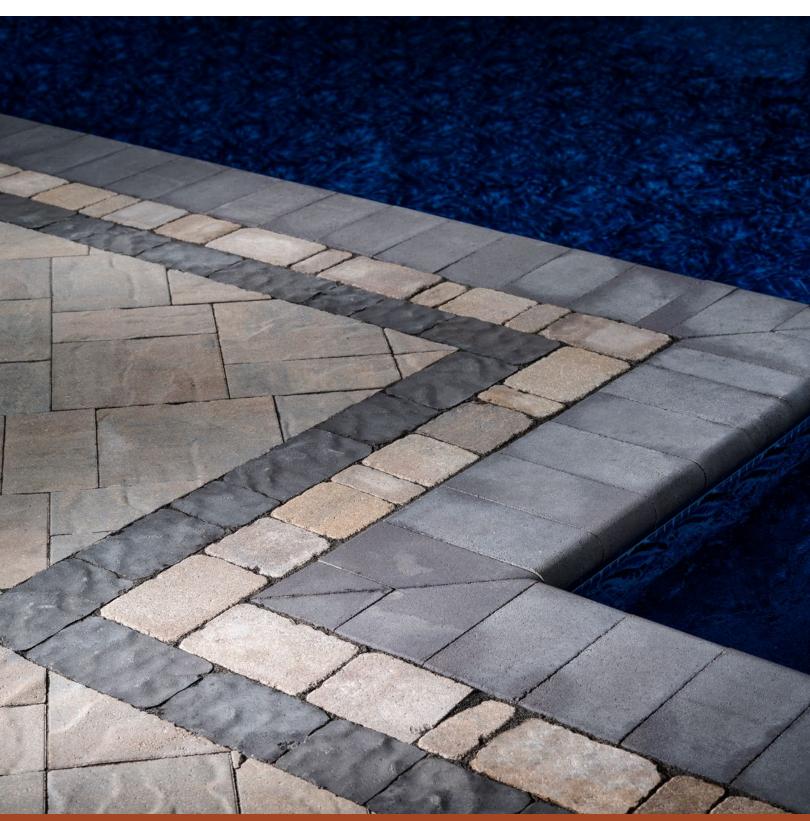

## MARINA COPING

BELGARD PAVES THE WAY

SMOOTH SURFACE TEXTURE IDEAL FOR POOL AND STEP APPLICATIONS

## MARINA"

COPING

SMOOTH SURFACE TEXTURE IDEAL FOR POOL AND STEP APPLICATIONS

- · Rounded edges protect feet and hands when getting out of a pool or going up and down steps.
- Offers a stylish, textured edge to blend seamlessly with patios.
- Helps pool or spa hold its shape by keeping walls straight and rigid, and protects surrounding area from water damage.