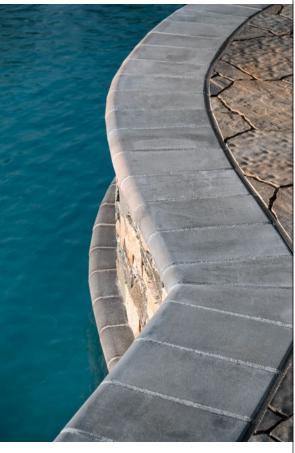

## MARINA COPING

BELGARD PAVES THE WAY

SMOOTH SURFACE TEXTURE IDEAL FOR POOL AND STEP APPLICATIONS

## MARINA"

COPING

SMOOTH SURFACE TEXTURE IDEAL FOR POOL AND STEP APPLICATIONS

- · Rounded edges protect feet and hands when getting out of a pool or going up and down steps.
- Offers a stylish, textured edge to blend seamlessly with patios.
- Helps pool or spa hold its shape by keeping walls straight and rigid, and protects surrounding area from water damage.