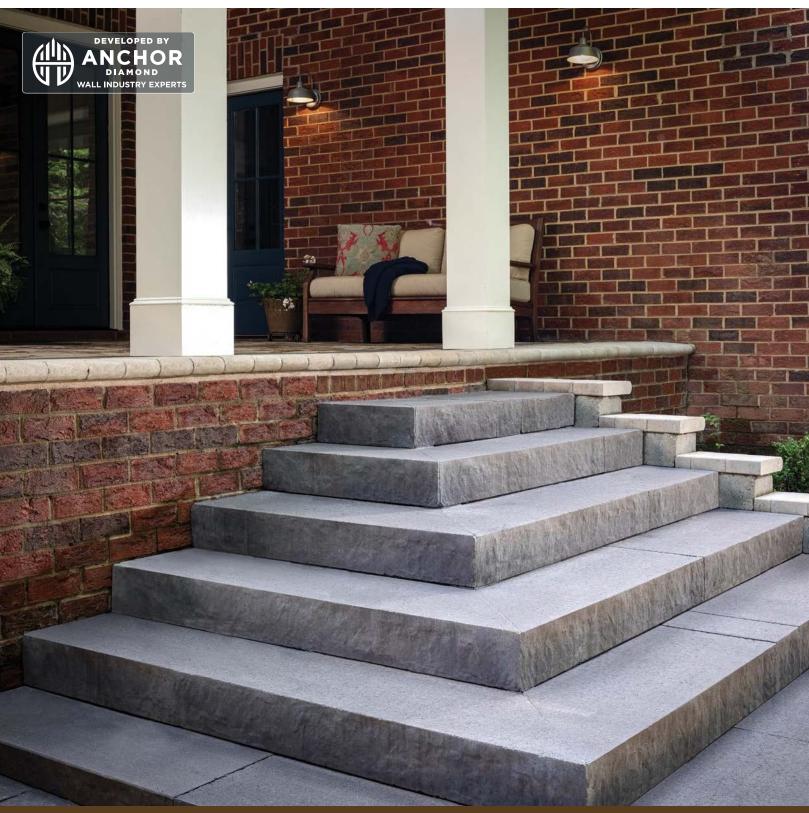

## **LANDINGS** STEP

ADD GRAND STYLE TO LANDSCAPE LEVEL CHANGES WITH THE LOOK OF QUARRIED LIMESTONE

## **LANDINGS**\* STEP

ADD GRAND STYLE TO LANDSCAPE LEVEL CHANGES WITH THE LOOK OF QUARRIED LIMESTONE

## 

- Double-sided texture and two unique faces on the rise allow steps to be rotated for optimal aesthetics
- Smooth sides allow steps to be placed side by side for longer treads
- Granite-like texture on tread surface
- · Even bottom and consistent size offer installation ease
- · Palletized for easy removal by skid-steer loader
- Dry-cast production provides consistent color throughout unit
- · Riser faces are uniquely designed to nest together, creating an optional landing with a narrow joint