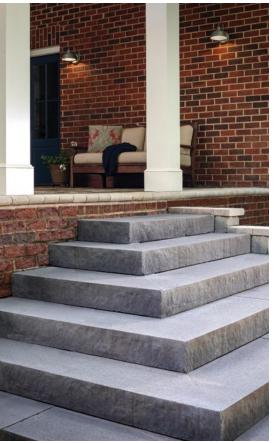

## 

- Double-sided texture and two unique faces on the rise allow steps to be rotated for optimal aesthetics
- Smooth sides allow steps to be placed side by side for longer treads
- Granite-like texture on tread surface
- · Even bottom and consistent size offer installation ease
- · Palletized for easy removal by skid-steer loader
- Dry-cast production provides consistent color throughout unit
- · Riser faces are uniquely designed to nest together, creating an optional landing with a narrow joint