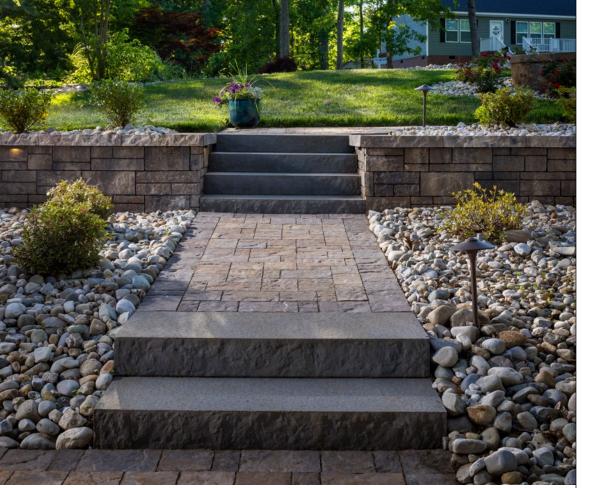

## **LANDINGS** STEP

ADD GRAND STYLE TO LANDSCAPE LEVEL CHANGES WITH THE LOOK OF QUARRIED LIMESTONE

## **LANDINGS**\* STEP

ADD GRAND STYLE TO LANDSCAPE LEVEL CHANGES WITH THE LOOK OF QUARRIED LIMESTONE

## 

- Double-sided texture and two unique faces on the rise allow steps to be rotated for optimal aesthetics
- Smooth sides allow steps to be placed side by side for longer treads
- Granite-like texture on tread surface
- · Even bottom and consistent size offer installation ease
- · Palletized for easy removal by skid-steer loader
- Dry-cast production provides consistent color throughout unit
- · Riser faces are uniquely designed to nest together, creating an optional landing with a narrow joint