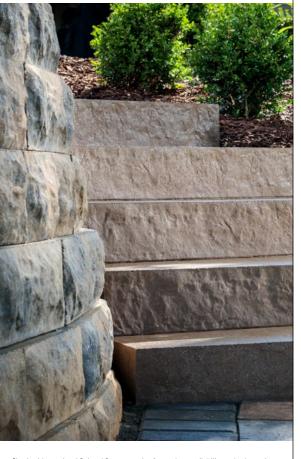

## 

- Double-sided texture and two unique faces on the rise allow steps to be rotated for optimal aesthetics
- Smooth sides allow steps to be placed side by side for longer treads
- Granite-like texture on tread surface
- · Even bottom and consistent size offer installation ease
- · Palletized for easy removal by skid-steer loader
- Dry-cast production provides consistent color throughout unit
- · Riser faces are uniquely designed to nest together, creating an optional landing with a narrow joint