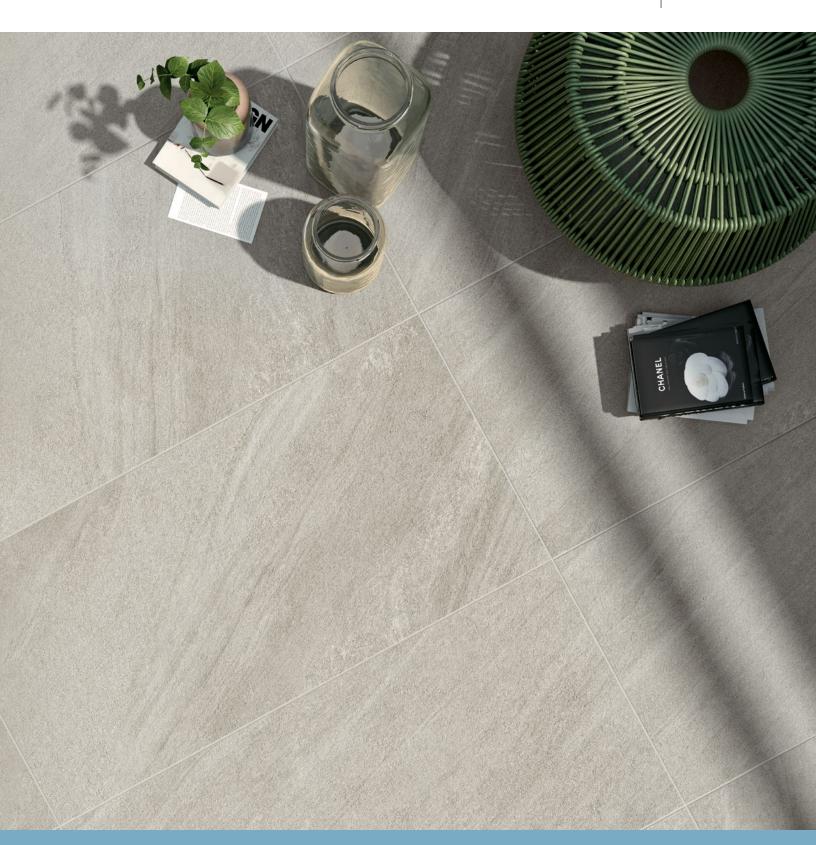

## LAGOON STONE FINISH

PAINSTAKING DETAIL AND DEPTH OF COLOR EVOKE THE EXPRESSIVE POWER OF NATUREPOLKM,

## LAGOON

STONE FINISH

PAINSTAKING DETAIL AND DEPTH OF COLOR EVOKE THE EXPRESSIVE POWER OF NATURE

## **⊘** FEATURES & BENEFITS

- · Veining effects with a smoothly flowing movement inspired by the stratifications of sedimentary rocks
- · Incredibly high breakage loads, up to 3,000 pounds
- · High density and ultra-low absorption rate creates a tight surface texture and fends off surface mold, moss, dirt and other types of stains
- Modular for faster installation.
- · Unaffected by alkalis, acids, chemical agents, salt and other de-icing materials.
- Can be cleaned with normal household cleaners and even pressure washed with a low pressure washing device.\*
- Structured top textures create non-slip surfaces.
- Freeze thaw resistant—100% frost-free and properties remain unaltered at temperatures ranging from -51.1° to + 60° C (-60°F to +140°F).
- \* It is important that all pressure washing of your porcelain pavers be done with a low pressure washer with a maximum of 1600 psi and nothing more powerful. When pressure washing your installation, care should be taken to prevent damage to the grout (adhesive and grout installations) and some re-sanding will be necessary when power washing an installation with sand or polymeric sand joints.