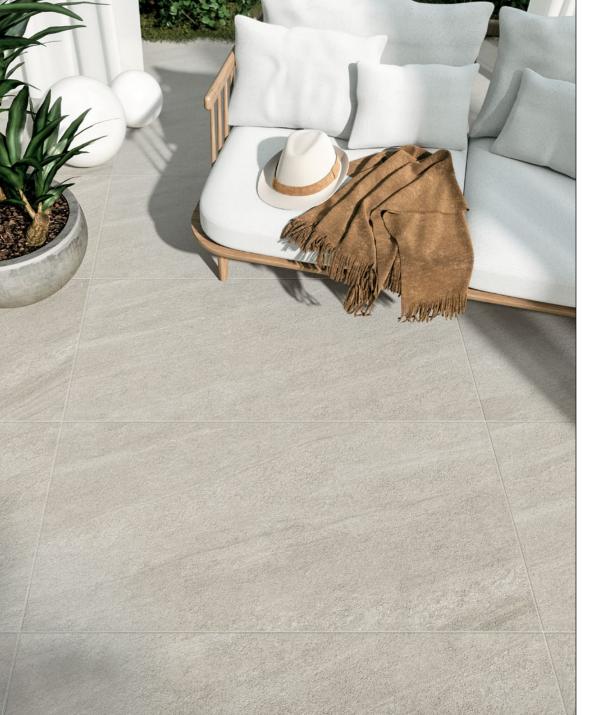

## LAGOON STONE FINISH

PAINSTAKING DETAIL AND DEPTH OF COLOR EVOKE THE EXPRESSIVE POWER OF NATUREPOLKM,

## LAGOON

STONE FINISH

PAINSTAKING DETAIL AND DEPTH OF COLOR EVOKE THE EXPRESSIVE POWER OF NATURE

## **⊘** FEATURES & BENEFITS

- · Veining effects with a smoothly flowing movement inspired by the stratifications of sedimentary rocks
- · Incredibly high breakage loads, up to 3,000 pounds
- · High density and ultra-low absorption rate creates a tight surface texture and fends off surface mold, moss, dirt and other types of stains
- Modular for faster installation.
- · Unaffected by alkalis, acids, chemical agents, salt and other de-icing materials.
- Can be cleaned with normal household cleaners and even pressure washed with a low pressure washing device.\*
- Structured top textures create non-slip surfaces.
- Freeze thaw resistant—100% frost-free and properties remain unaltered at temperatures ranging from -51.1° to + 60° C (-60°F to +140°F).
- \* It is important that all pressure washing of your porcelain pavers be done with a low pressure washer with a maximum of 1600 psi and nothing more powerful. When pressure washing your installation, care should be taken to prevent damage to the grout (adhesive and grout installations) and some re-sanding will be necessary when power washing an installation with sand or polymeric sand joints.