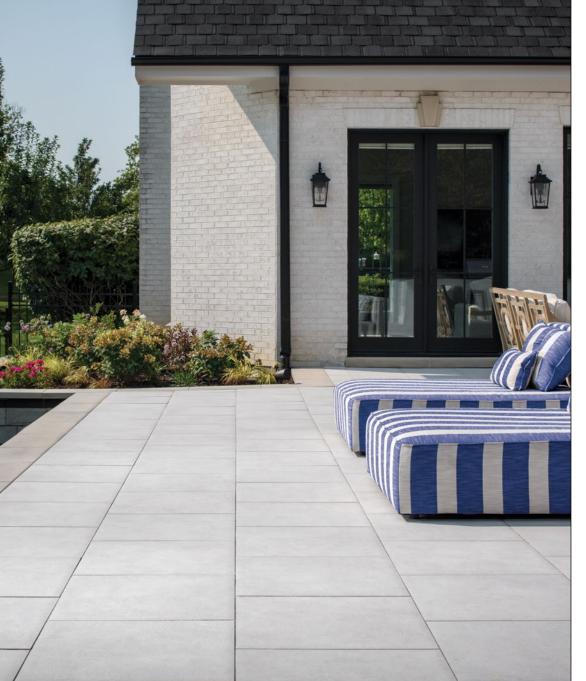

## GLOCAL CONCRETE FINISH

BELGARD PAVES THE WAY

A PORCELAIN STONEWARE COLLECTION IN A SMOOTH CONCRETE-LIKE FINISH

## GLOCAL **CONCRETE FINISH**

A PORCELAIN STONEWARE COLLECTION IN A SMOOTH

CONCRETE-LIKE FINISH

## **⊘** FEATURES & BENEFITS

- Incredibly high breakage loads, up to 3,000 pounds
- High density and ultra-low absorption rate creates a tight surface texture and fends off surface mold, moss, dirt and other types of stains
- Modular for faster installation,
- Unaffected by alkalis, acids, chemical agents, salt and other de-icing materials.
- · Can be cleaned with normal household cleaners and even pressure washed with a low pressure washing device.\*
- Structured top textures create non-slip
- Freeze thaw resistant—100% frostfree and properties remain unaltered at temperatures ranging from -51.1° to + 60° C (-60°F to +140°F).
- \* It is important that all pressure washing of your porcelain pavers be done with a low pressure washer with a maximum of 1600 psi and nothing more powerful. When pressure washing your installation, care should be taken to prevent damage to the grout (adhesive and grout installations) and some re-sanding will be necessary when power washing an installation with sand or polymeric sand joints.