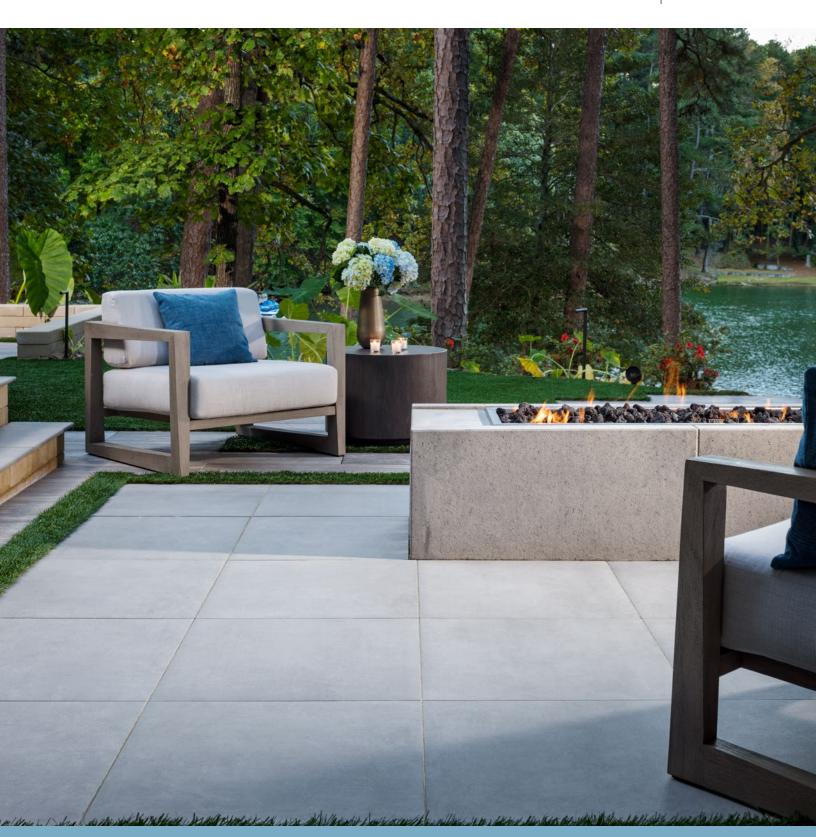

## GLOCAL CONCRETE FINISH

BELGARD PAVES THE WAY

A PORCELAIN STONEWARE COLLECTION IN A SMOOTH CONCRETE-LIKE FINISH

## GLOCAL **CONCRETE FINISH**

A PORCELAIN STONEWARE COLLECTION IN A SMOOTH

CONCRETE-LIKE FINISH

## **⊘** FEATURES & BENEFITS

- Incredibly high breakage loads, up to 3,000 pounds
- High density and ultra-low absorption rate creates a tight surface texture and fends off surface mold, moss, dirt and other types of stains
- Modular for faster installation,
- Unaffected by alkalis, acids, chemical agents, salt and other de-icing materials.
- · Can be cleaned with normal household cleaners and even pressure washed with a low pressure washing device.\*
- Structured top textures create non-slip
- Freeze thaw resistant—100% frostfree and properties remain unaltered at temperatures ranging from -51.1° to + 60° C (-60°F to +140°F).
- \* It is important that all pressure washing of your porcelain pavers be done with a low pressure washer with a maximum of 1600 psi and nothing more powerful. When pressure washing your installation, care should be taken to prevent damage to the grout (adhesive and grout installations) and some re-sanding will be necessary when power washing an installation with sand or polymeric sand joints.