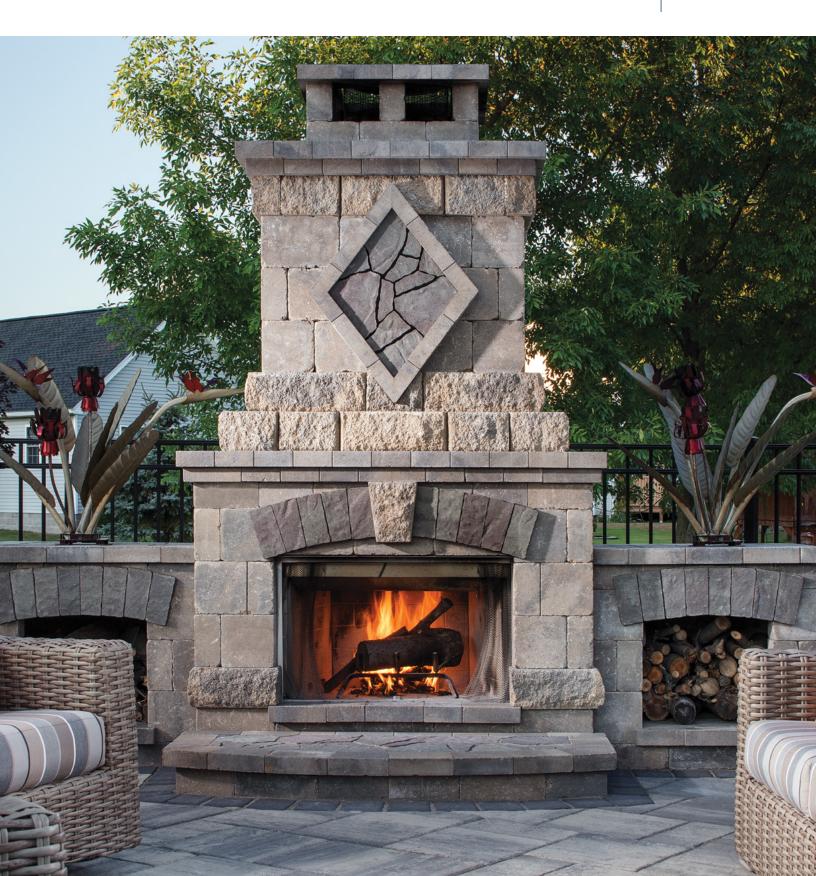

## BRISTOL SERIES FIREPLACE

PREBUILT, MODULAR FIREPLACE WITH A BEAUTIFUL COMBINATION OF TEXTURED AND TUMBLED BLOCK

## BRISTOL" SERIES

*FIREPLACE* 

PREBUILT, MODULAR FIREPLACE WITH A BEAUTIFUL COMBINATION OF TEXTURED AND TUMBLED BLOCK

## **⊘** FEATURES & BENEFITS

- · Prebuilt, modular wood burning fireplace packaged as two units and installs in hours vs. days with existing pad
- Each unit piece has a two-way fork slot configuration for easy transportation
- No concrete slab required when there is a properly constructed graded aggregate base
- Wood Box Set Sold Separately
- Hearth Sold Separately
- Can be retro-fitted with gas log set. See your local Belgard Representative for Details.