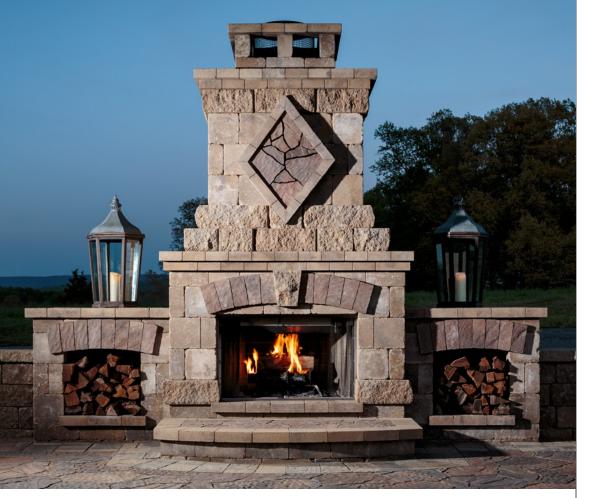

## BRISTOL SERIES FIREPLACE

PREBUILT, MODULAR FIREPLACE WITH A BEAUTIFUL COMBINATION OF TEXTURED AND TUMBLED BLOCK

## BRISTOL" SERIES

*FIREPLACE* 

PREBUILT, MODULAR FIREPLACE WITH A BEAUTIFUL COMBINATION OF TEXTURED AND TUMBLED BLOCK

## **⊘** FEATURES & BENEFITS

- · Prebuilt, modular wood burning fireplace packaged as two units and installs in hours vs. days with existing pad
- Each unit piece has a two-way fork slot configuration for easy transportation
- No concrete slab required when there is a properly constructed graded aggregate base
- Wood Box Set Sold Separately
- Hearth Sold Separately
- Can be retro-fitted with gas log set. See your local Belgard Representative for Details.