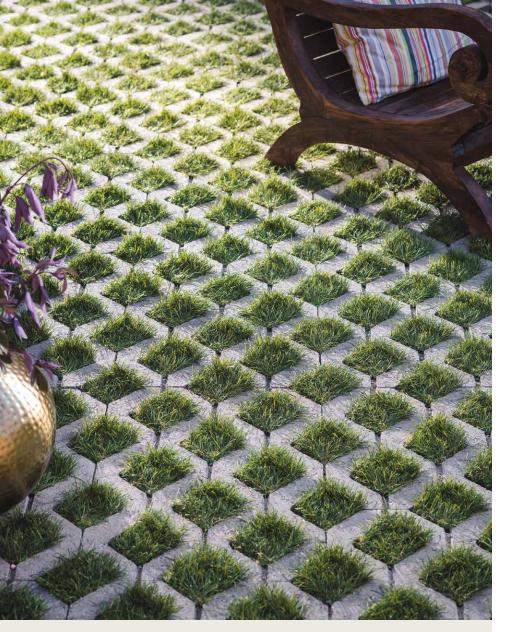

# $TURFSTONE^{^{\intercal}}$

GRID PAVER | 60MM

An open lattice grid design offers turf or gravel infill, creating a unique hardscape design that works in harmony with nature.

GRAY

## FEATURES & BENEFITS

- Manufactured in accordance with ASTM C1319
- · Open lattice grid design for turf infill
- 40% surface opening with void space for creating a grass pavement
- Applications include driveways, parking stalls, ramps, service and emergency access lanes