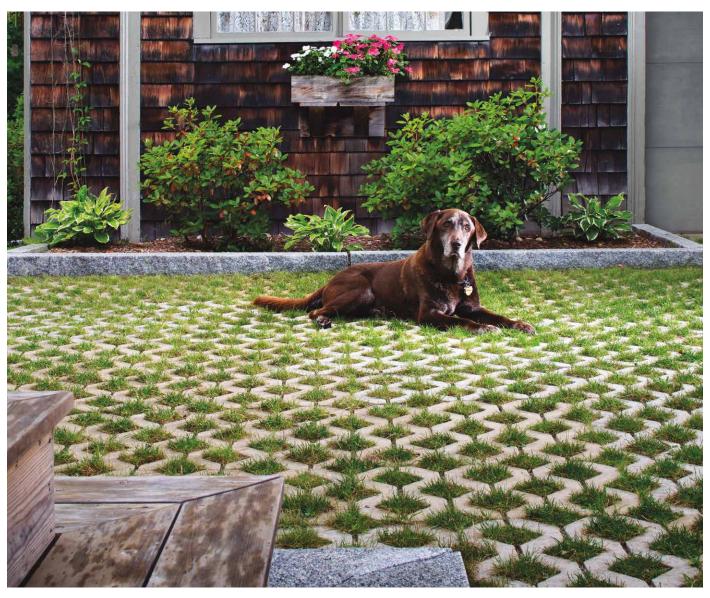

# $TURFSTONE^{^{\intercal}}$

GRID PAVER | 60MM

An open lattice grid design offers turf or gravel infill, creating a unique hardscape design that works in harmony with nature.

GRAY

# DRIVEWAY

## FEATURES & BENEFITS

- Manufactured in accordance with ASTM C1319
- · Open lattice grid design for turf infill
- 40% surface opening with void space for creating a grass pavement
- Applications include driveways, parking stalls, ramps, service and emergency access lanes