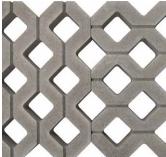

# $TURFSTONE^{^{\intercal}}$

GRID PAVER | 60MM

An open lattice grid design offers turf or gravel infill, creating a unique hardscape design that works in harmony with nature.

GRAY

### SHAPES & SIZES

80MM

15¾ x 23¾ x 3⅓

View the product page on **Belgard.com** for more information