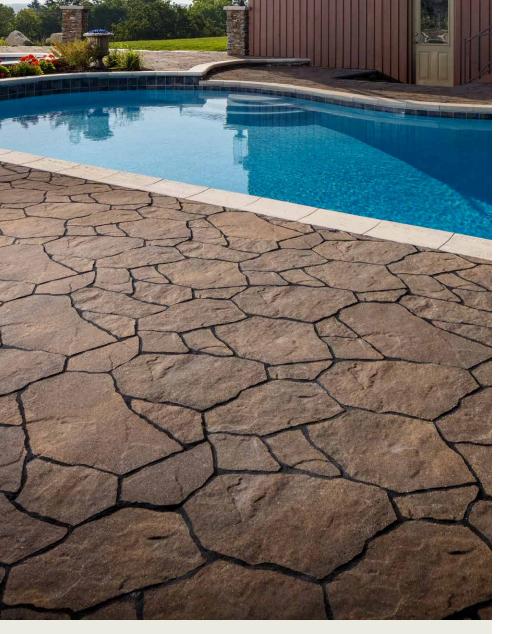

# MEGA-ARBEL®

PAVER | 60MM

An irregular shape and false joints create a random flagstone look harmonious with the surrounding landscape, enriched with factory-applied sealant for enhanced durability.

## FEATURES & BENEFITS

- Large, dramatic scale that mimics natural stone
- Blends with the natural landscape
- Irregular interlocking system that utilizes a no-repeat pattern
- · Ideal for walkways, patios and poolscapes

COLORTECH® SEALED
Factory-applied sealant