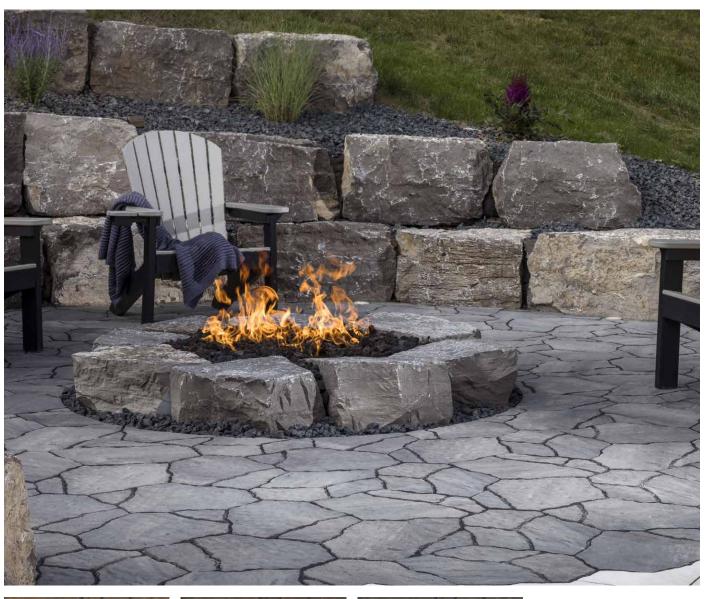

# MEGA-ARBEL®

PAVER | 60MM

An irregular shape and false joints create a random flagstone look harmonious with the surrounding landscape, enriched with factory-applied sealant for enhanced durability.

## FEATURES & BENEFITS

- Large, dramatic scale that mimics natural stone
- Blends with the natural landscape
- Irregular interlocking system that utilizes a no-repeat pattern
- · Ideal for walkways, patios and poolscapes

## SHAPES & SIZES

60MM

153/8 x 21 x 23/8

View the product page on **Belgard.com** for more information