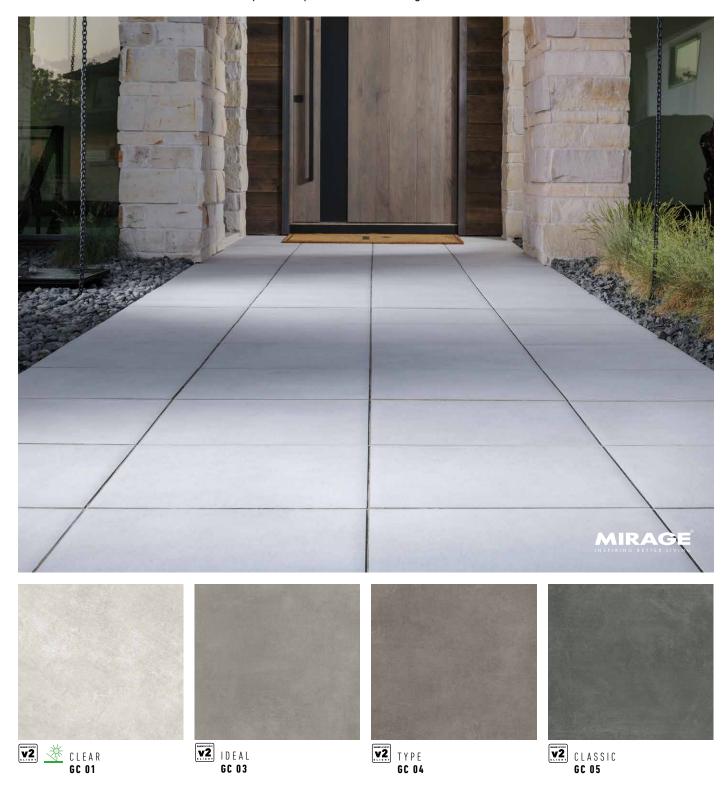

# CONCRETE FINISH | 20MM

The smooth concrete-like finish offers a clean, contemporary aesthetic. Its structured and tight surface texture in neutral shades makes this porcelain paver a versatile design element.

## FEATURES & BENEFITS

- · Minimalist look of refined concrete
- · Incredibly high breakage loads, up to 3,000 pounds
- · Modular for faster installation,
- · Can be cleaned with normal household cleaners and even pressure washed with a low pressure washing device.
- High density and ultra-low absorption rate creates a tight surface texture and fends off surface mold, moss, dirt and other types
- · Unaffected by alkalis, acids, chemical agents, salt and other de-icing materials
- · Structured top textures create non-slip surfaces
- Freeze thaw resistant—100% frost-free and properties remain unaltered at temperatures ranging from -51.1° to + 60° C (-60°F to +140°F)