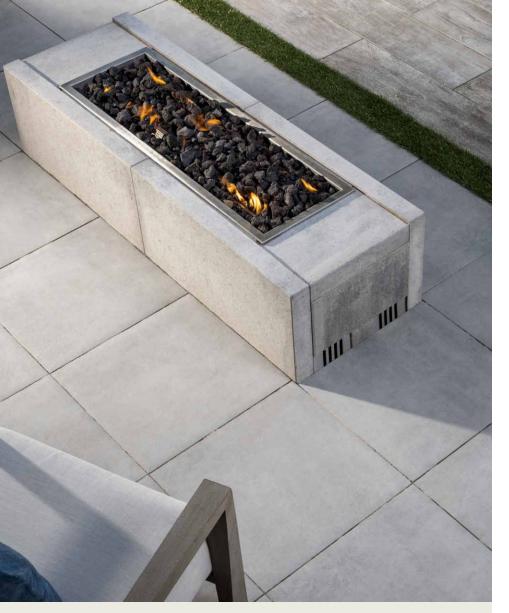

# CONCRETE FINISH | 20MM

The smooth concrete-like finish offers a clean, contemporary aesthetic. Its structured and tight surface texture in neutral shades makes this porcelain paver a versatile design element.

## FEATURES & BENEFITS

- · Minimalist look of refined concrete
- · Incredibly high breakage loads, up to 3,000 pounds
- · Modular for faster installation,
- · Can be cleaned with normal household cleaners and even pressure washed with a low pressure washing device.
- High density and ultra-low absorption rate creates a tight surface texture and fends off surface mold, moss, dirt and other types
- · Unaffected by alkalis, acids, chemical agents, salt and other de-icing materials
- · Structured top textures create non-slip surfaces
- Freeze thaw resistant—100% frost-free and properties remain unaltered at temperatures ranging from -51.1° to + 60° C (-60°F to +140°F)