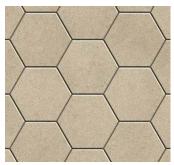

ARCTIC WHITE 👌

BLACK DIAMOND 👌

SCANDINA GRAY 💧

COLORTECH" ADA SEALED COMPLIANT

PALLET INFORMATION

| GEOMETRIC SHAPES            |                     | SQFT/<br>Pallet | UNITS/<br>Layer | SQFT/<br>Layer | LAYER/<br>PALLET | WEIGHT/<br>Pallet |
|-----------------------------|---------------------|-----------------|-----------------|----------------|------------------|-------------------|
| HEXAGON                     | 10²/s x 12 x 2³/s   | 100.02          | -               | 9.09           | 11               | 2845              |
| SMALL<br>PARALLELO-<br>GRAM | 2³/s x 13¹/₂ x 2³/s | 85.73           | _               | 7.79           | 11               | 2390              |
| DIAMOND                     | 12 x 12 x 2³⁄₀      | 95.53           | -               | 7.96           | 12               | 2664              |
| LARGE<br>PARALLELO-<br>GRAM | 6 x 18 x 2⅔         | 114.31          | _               | 10.39          | 11               | 3165              |