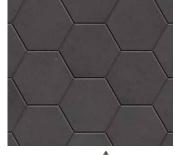

ARCTIC WHITE 👌

BLACK DIAMOND 👌

SCANDINA GRAY 💧

COLORTECH" ADA SEALED COMPLIANT

PALLET INFORMATION

| GEOMETRIC SHAPES            |                     | SQFT/<br>Pallet | UNITS/<br>Layer | SQFT/<br>Layer | LAYER/<br>PALLET | WEIGHT/<br>Pallet |
|-----------------------------|---------------------|-----------------|-----------------|----------------|------------------|-------------------|
| HEXAGON                     | 10²/s x 12 x 2³/s   | 100.02          | -               | 9.09           | 11               | 2845              |
| SMALL<br>PARALLELO-<br>GRAM | 2³/s x 13¹/₂ x 2³/s | 85.73           | _               | 7.79           | 11               | 2390              |
| DIAMOND                     | 12 x 12 x 2³⁄₀      | 95.53           | -               | 7.96           | 12               | 2664              |
| LARGE<br>PARALLELO-<br>GRAM | 6 x 18 x 2⅔         | 114.31          | _               | 10.39          | 11               | 3165              |