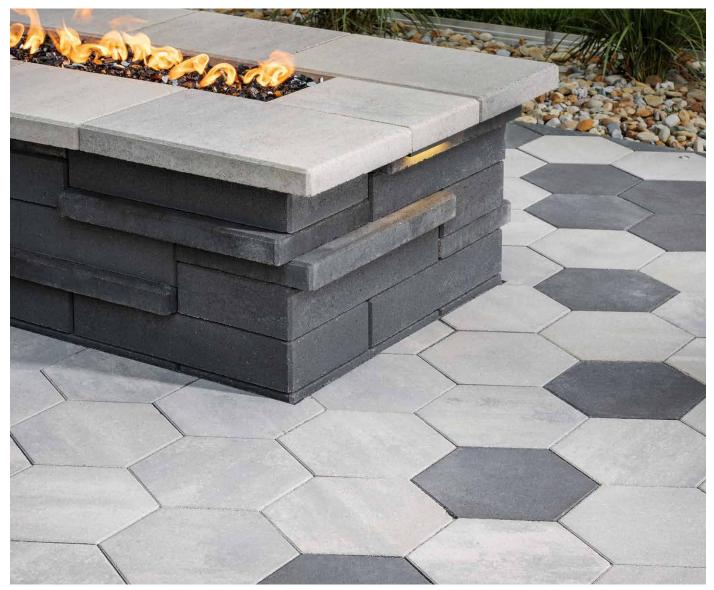

# GEOMETRIC SHAPES

BELGARD PAVES THE WAY

The smooth face in various shapes offers ultra-modern design and art deco aesthetics enriched with our factory applied sealant for enhanced color and stain-resistance.

### FEATURES & BENEFITS

- Smooth face
- Contemporary aesthetic
- All shapes sized to work together.
- Also compatible with other modular paver lines like Origins<sup>™</sup> and Dimensions<sup>™</sup>
- Reduced cuts, installation time and waste
- Increased options for creative patterns