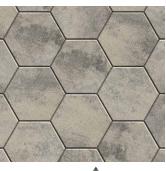

ARCTIC WHITE 👌

BLACK DIAMOND 👌

SCANDINA GRAY 💧

COLORTECH" ADA SEALED COMPLIANT

PALLET INFORMATION

| GEOMETRIC SHAPES            |                     | SQFT/<br>Pallet | UNITS/<br>Layer | SQFT/<br>Layer | LAYER/<br>PALLET | WEIGHT/<br>Pallet |
|-----------------------------|---------------------|-----------------|-----------------|----------------|------------------|-------------------|
| HEXAGON                     | 10²/s x 12 x 2³/s   | 100.02          | -               | 9.09           | 11               | 2845              |
| SMALL<br>PARALLELO-<br>GRAM | 2³/s x 13¹/₂ x 2³/s | 85.73           | _               | 7.79           | 11               | 2390              |
| DIAMOND                     | 12 x 12 x 2³⁄₀      | 95.53           | -               | 7.96           | 12               | 2664              |
| LARGE<br>PARALLELO-<br>GRAM | 6 x 18 x 2⅔         | 114.31          | _               | 10.39          | 11               | 3165              |