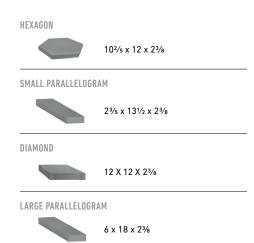

ARCTIC WHITE 👌

BLACK DIAMOND 👌

SCANDINA GRAY 💧

COLORTECH" ADA SEALED COMPLIANT

PALLET INFORMATION

| GEOMETRIC SHAPES            |                     | SQFT/<br>Pallet | UNITS/<br>Layer | SQFT/<br>Layer | LAYER/<br>PALLET | WEIGHT/<br>Pallet |
|-----------------------------|---------------------|-----------------|-----------------|----------------|------------------|-------------------|
| HEXAGON                     | 10²/s x 12 x 2³/s   | 100.02          | -               | 9.09           | 11               | 2845              |
| SMALL<br>PARALLELO-<br>GRAM | 2³/s x 13¹/₂ x 2³/s | 85.73           | _               | 7.79           | 11               | 2390              |
| DIAMOND                     | 12 x 12 x 2³⁄₀      | 95.53           | -               | 7.96           | 12               | 2664              |
| LARGE<br>PARALLELO-<br>GRAM | 6 x 18 x 2⅔         | 114.31          | _               | 10.39          | 11               | 3165              |

## SHAPES & SIZES

View the product page on **Belgard.com** for more information

AN OLDCASTLE<sup>®</sup> APG OUTDOOR BRAND

BELGARD<sup>®</sup> | PAVES THE WAY

Belgard.com/Resources

Downloadable professional resources available at