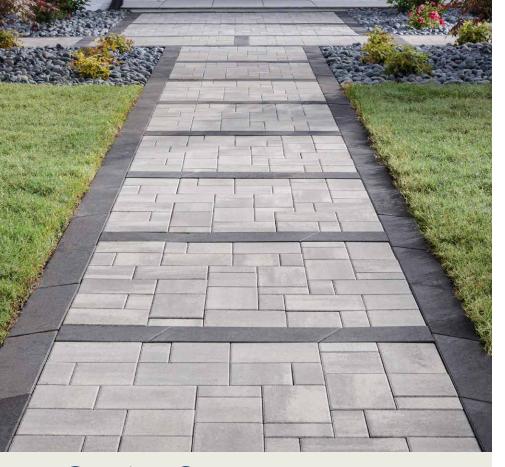

# GEOMETRIC SHAPES

BELGARD PAVES THE WAY

The smooth face in various shapes offers ultra-modern design and art deco aesthetics enriched with our factory applied sealant for enhanced color and stain-resistance.

### FEATURES & BENEFITS

- Smooth face
- Contemporary aesthetic
- All shapes sized to work together.
- Also compatible with other modular paver lines like Origins<sup>™</sup> and Dimensions<sup>™</sup>
- Reduced cuts, installation time and waste
- Increased options for creative patterns