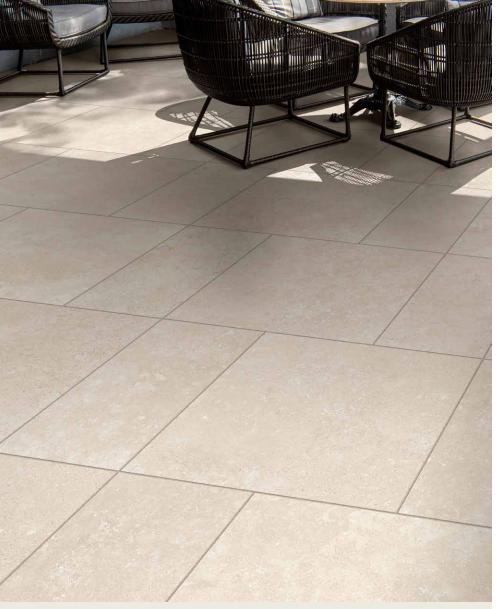

## STONE FINISH | 20MM

Subtle nuances of natural stone and a smooth, non-slip texture make this porcelain paver the choice for blending earthy tones with a weathered patina for timeless aesthetics.

### FEATURES & BENEFITS

- · Natural stone aesthetic
- Incredibly high breakage loads, up to 3,000 pounds
- · Modular for faster installation,
- Can be cleaned with normal household cleaners and even pressure washed with a low pressure washing device.
- High density and ultra-low absorption rate creates a tight surface texture and fends off surface mold, moss, dirt and other types of stains
- Unaffected by alkalis, acids, chemical agents, salt and other de-icing materials
- Structured top textures create non-slip surfaces
- Freeze thaw resistant—100% frost-free and properties remain unaltered at temperatures ranging from -51.1° to + 60° C (-60°F to +140°F)