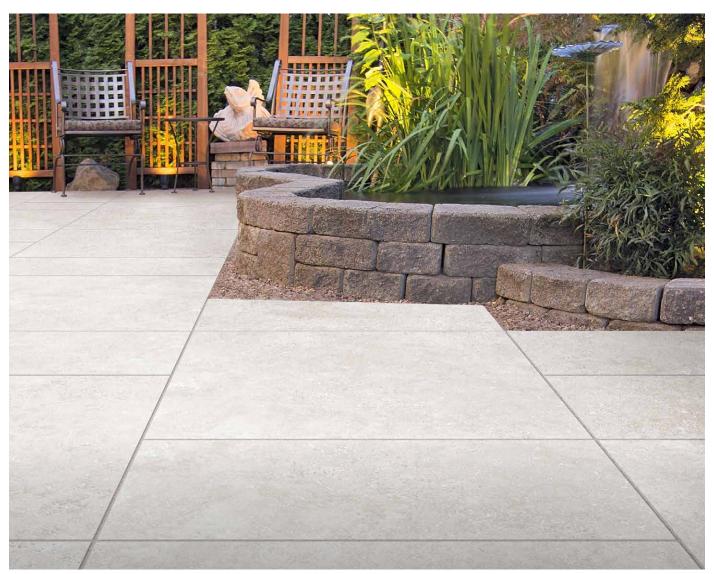

## STONE FINISH | 20MM

Subtle nuances of natural stone and a smooth, non-slip texture make this porcelain paver the choice for blending earthy tones with a weathered patina for timeless aesthetics.

### FEATURES & BENEFITS

- · Natural stone aesthetic
- Incredibly high breakage loads, up to 3,000 pounds
- · Modular for faster installation,
- Can be cleaned with normal household cleaners and even pressure washed with a low pressure washing device.
- High density and ultra-low absorption rate creates a tight surface texture and fends off surface mold, moss, dirt and other types of stains
- Unaffected by alkalis, acids, chemical agents, salt and other de-icing materials
- Structured top textures create non-slip surfaces
- Freeze thaw resistant—100% frost-free and properties remain unaltered at temperatures ranging from -51.1° to + 60° C (-60°F to +140°F)