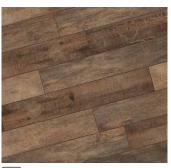

## WOOD FINISH | 20MM

Warm and stylish, this contemporary expression of simplicity combines the look and feel of natural wood with the durability of porcelain.

EMBER NN 02 ST

HONEY
NN 03 ST