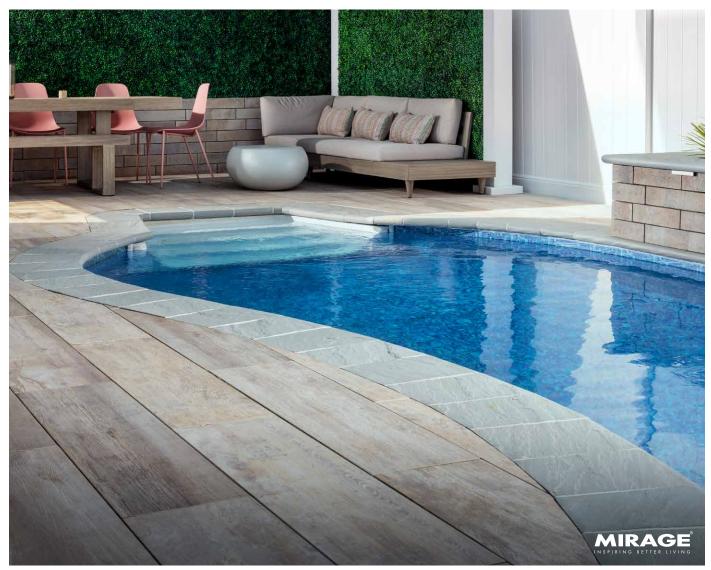

## WOOD FINISH | 20MM

Warm and stylish, this contemporary expression of simplicity combines the look and feel of natural wood with the durability of porcelain.

EMBER NN 02 ST

HONEY
NN 03 ST

#### FEATURES & BENEFITS

- · Natural wood aesthetic
- · Incredibly high breakage loads, up to 3,000 pounds
- · Modular for faster installation
- · Can be cleaned with normal household cleaners and even pressure washed with a low pressure washing device.\*
- High density and ultra-low absorption rate creates a tight surface texture and fends off surface mold, moss, dirt and other types
- · Unaffected by alkalis, acids, chemical agents, salt and other de-icing materials
- · Structured top textures create non-slip surfaces
- Freeze thaw resistant—100% frost-free and properties remain unaltered at temperatures ranging from -51.1° to + 60° C (-60°F to +140°F)