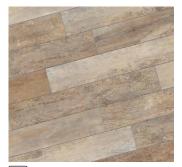

## WOOD FINISH | 20MM

Warm and stylish, this contemporary expression of simplicity combines the look and feel of natural wood with the durability of porcelain.

EMBER NN 02 ST

HONEY
NN 03 ST