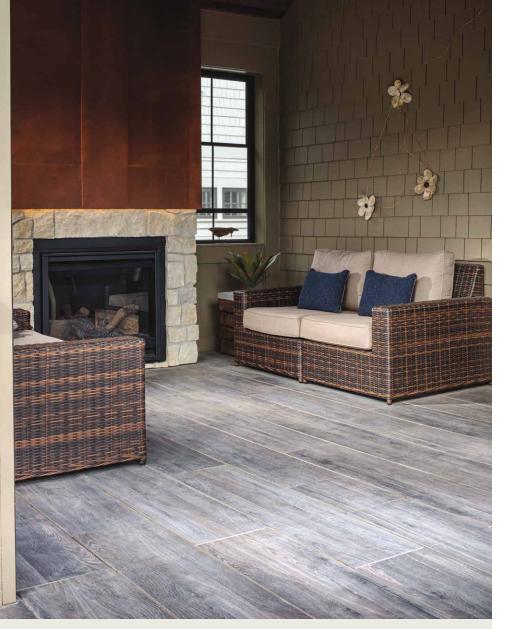

## WOOD FINISH | 20MM

Warm and stylish, this contemporary expression of simplicity combines the look and feel of natural wood with the durability of porcelain.

EMBER NN 02 ST

HONEY
NN 03 ST

#### FEATURES & BENEFITS

- · Natural wood aesthetic
- · Incredibly high breakage loads, up to 3,000 pounds
- · Modular for faster installation
- · Can be cleaned with normal household cleaners and even pressure washed with a low pressure washing device.\*
- High density and ultra-low absorption rate creates a tight surface texture and fends off surface mold, moss, dirt and other types
- · Unaffected by alkalis, acids, chemical agents, salt and other de-icing materials
- · Structured top textures create non-slip surfaces
- Freeze thaw resistant—100% frost-free and properties remain unaltered at temperatures ranging from -51.1° to + 60° C (-60°F to +140°F)

#### SHAPES & SIZES

12 X 48

11.73 x 47.17 x 3/4

View the product page on Belgard.com for more information