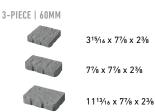

## SHAPES & SIZES

ADA Compliant PERMEABLE DRIVEWAY INSTALL APPROVED

## PALLET INFORMATION

| URBANA <sup>®</sup> STONE |                                                                                               | SQFT/  | UNITS/ | SQFT/ | LAYER/ | WEIGHT/ |
|---------------------------|-----------------------------------------------------------------------------------------------|--------|--------|-------|--------|---------|
|                           |                                                                                               | Pallet | LAYER  | Layer | PALLET | PALLET  |
| 3-PIECE<br>60MM           | 3 <sup>15</sup> /16 x 77/6 x 23/6<br>77/6 x 77/6 x 23/6<br>11 <sup>13</sup> /16 x 77/6 x 23/6 | 113.63 | _      | 10.33 | 11     | 3280    |