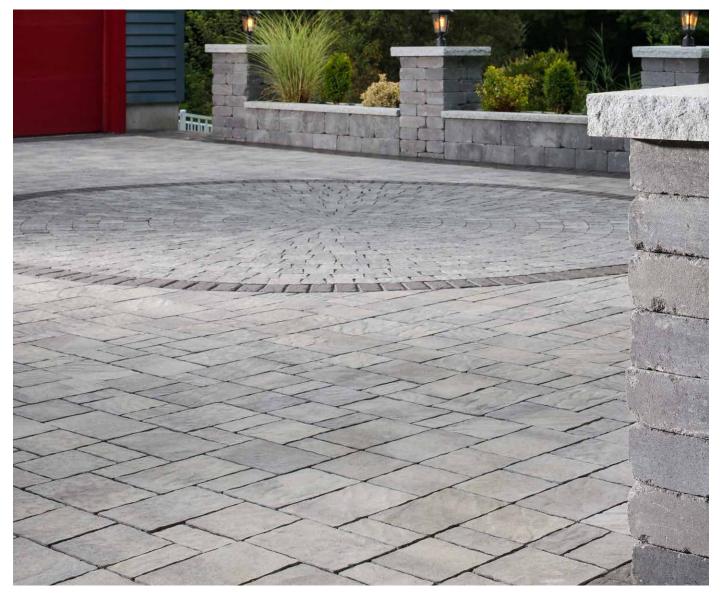

# URBANA® STONE 3-PIECE SYSTEM | 60MM

Chiseled textures and contours recall the look of vintage cut stone in a mult-piece system that can be installed as a traditional or permeable system.

SABLE BLEND

SILEX BLEND

## SHAPES & SIZES

ADA Compliant PERMEABLE DRIVEWAY INSTALL APPROVED