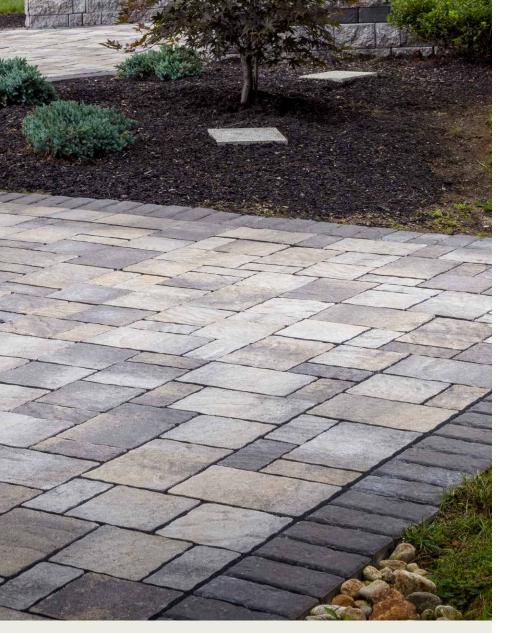

### FEATURES & BENEFITS

- Clean cut stone with a natural appearance
- · 3-piece modular system for maximum versatility
- Can be installed as permeable application - consult your local Belgard representative for more information

## SHAPES & SIZES

ADA Compliant PERMEABLE DRIVEWAY INSTALL APPROVED