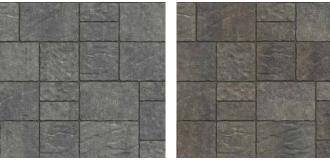

# URBANA® STONE 3-PIECE SYSTEM | 60MM

Chiseled textures and contours recall the look of vintage cut stone in a mult-piece system that can be installed as a traditional or permeable system.

SABLE BLEND

SILEX BLEND