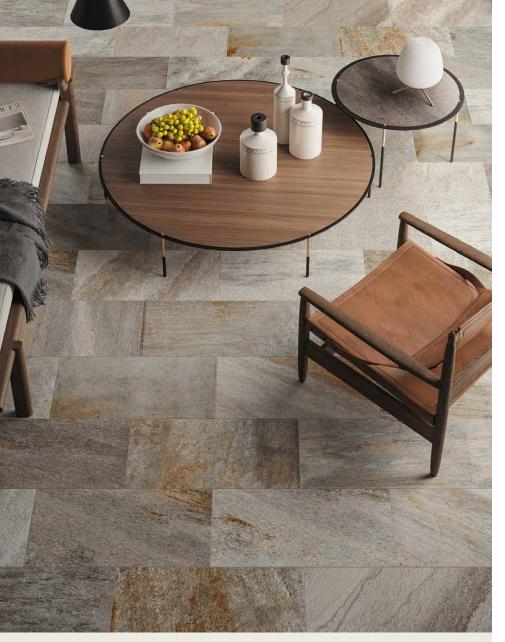

# SILVERLAKE

STONE FINISH | 20MM

Soft veining effects intertwine with neutral shades to offer natural patterns like those found in marble and stones. These traits provide a luxurious look with maximum versatility.

## FEATURES & BENEFITS

- · A range of balanced, neutral colours with soft veining effects
- · Incredibly high breakage loads, up to 3,000 pounds
- · Modular for faster installation,
- Can be cleaned with normal household cleaners and even pressure washed with a low pressure washing device.\*
- High density and ultra-low absorption rate creates a tight surface texture and fends off surface mold, moss, dirt and other types of
- · Unaffected by alkalis, acids, chemical agents, salt and other de-icing materials.
- · Structured top textures create non-slip
- Freeze thaw resistant—100% frost-free and properties remain unaltered at temperatures ranging from  $-51.1^{\circ}$  to  $+60^{\circ}$  C ( $-60^{\circ}$ F to +140°F).