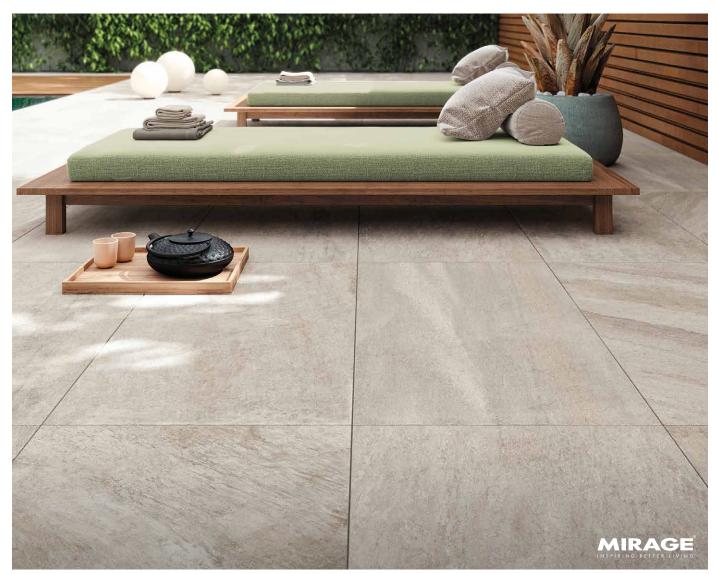

# SILVERLAKE

STONE FINISH | 20MM

Soft veining effects intertwine with neutral shades to offer natural patterns like those found in marble and stones. These traits provide a luxurious look with maximum versatility.

## FEATURES & BENEFITS

- · A range of balanced, neutral colours with soft veining effects
- · Incredibly high breakage loads, up to 3,000 pounds
- · Modular for faster installation,
- Can be cleaned with normal household cleaners and even pressure washed with a low pressure washing device.\*
- High density and ultra-low absorption rate creates a tight surface texture and fends off surface mold, moss, dirt and other types of
- · Unaffected by alkalis, acids, chemical agents, salt and other de-icing materials.
- · Structured top textures create non-slip
- Freeze thaw resistant—100% frost-free and properties remain unaltered at temperatures ranging from  $-51.1^{\circ}$  to  $+60^{\circ}$  C ( $-60^{\circ}$ F to +140°F).