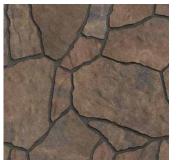

# MEGA-ARBEL®

Mega-Arbel offers the look and feel of natural flagstone. With an irregular shape and false joints, it creates a random look that flows harmoniously into the surrounding landscape.

TOSCANA

VICTORIAN