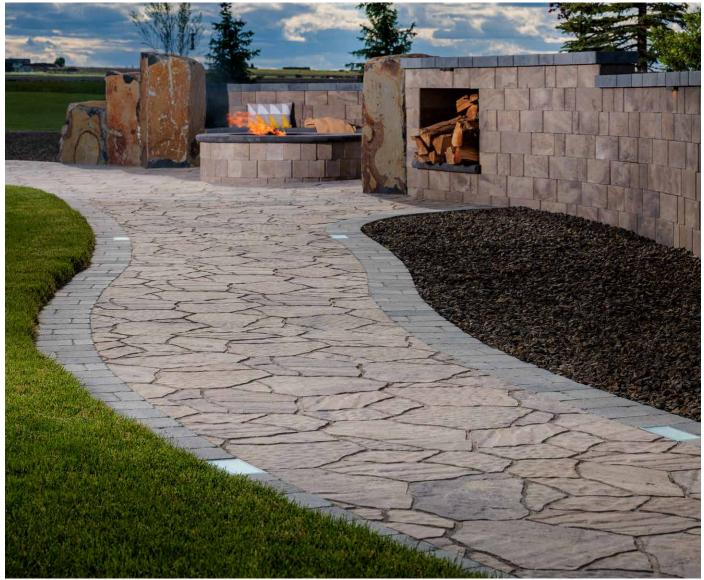

# MEGA-ARBEL®

Mega-Arbel offers the look and feel of natural flagstone. With an irregular shape and false joints, it creates a random look that flows harmoniously into the surrounding landscape.

TOSCANA

# FEATURES & BENEFITS

- Large, dramatic scale that mimics natural stone
- Blends with the natural landscape
- Irregular interlocking system that utilizes a no-repeat pattern
- Ideal for walkways, patios and poolscapes