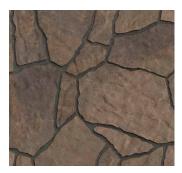

# MEGA-ARBEL®

Mega-Arbel offers the look and feel of natural flagstone. With an irregular shape and false joints, it creates a random look that flows harmoniously into the surrounding landscape.

TOSCANA

VICTORIAN