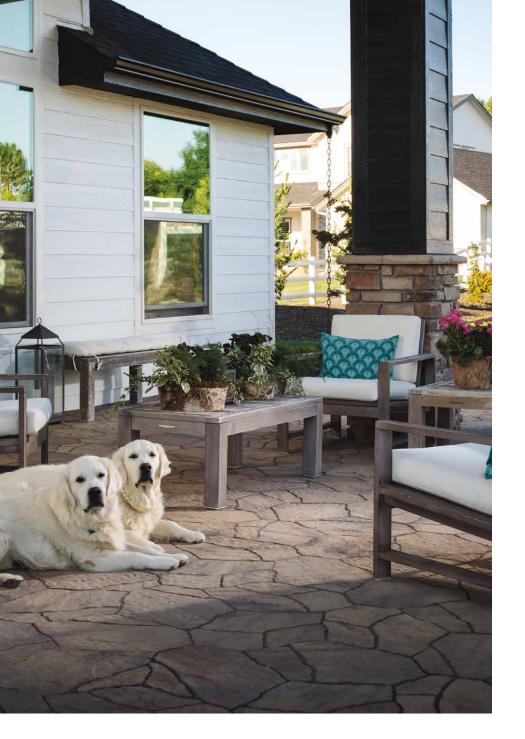

# MEGA-ARBEL®

Mega-Arbel offers the look and feel of natural flagstone. With an irregular shape and false joints, it creates a random look that flows harmoniously into the surrounding landscape.

TOSCANA

# FEATURES & BENEFITS

- Large, dramatic scale that mimics natural stone
- Blends with the natural landscape
- Irregular interlocking system that utilizes a no-repeat pattern
- Ideal for walkways, patios and poolscapes