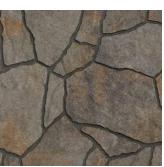

# MEGA-ARBEL®

Mega-Arbel offers the look and feel of natural flagstone. With an irregular shape and false joints, it creates a random look that flows harmoniously into the surrounding landscape.

TOSCANA

VICTORIAN