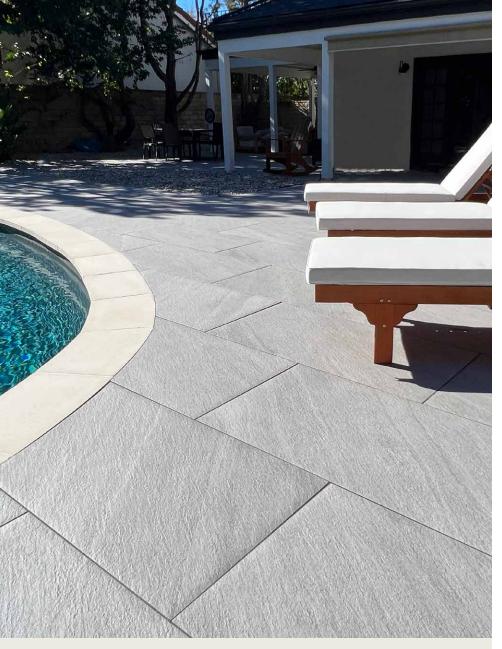

# LAGOON

# STONE FINISH | 20MM

Painstaking detail and depth of color evoke the expressive power of nature through these stylish modular pavers. Veining effects are inspired by the stratifications of sedimentary rocks.

# FEATURES & BENEFITS

- Veining effects with a smoothly flowing movement inspired by the stratifications of sedimentary rocks
- Incredibly high breakage loads, up to 3,000 pounds
- · Modular for faster installation,
- Can be cleaned with normal household cleaners and even pressure washed with a low pressure washing device.\*
- High density and ultra-low absorption rate creates a tight surface texture and fends off surface mold, moss, dirt and other types of stains
- Unaffected by alkalis, acids, chemical agents, salt and other de-icing materials.
- Structured top textures create non-slip surfaces.
- Freeze thaw resistant—100% frost-free and properties remain unaltered at temperatures ranging from -51.1° to + 60° C (-60°F to +140°F).
  - \* It is important that all pressure washing of your porcelain pavers be done with a low pressure washer with a maximum of 1600 psi and nothing more powerful. When pressure washing your installation, care should be taken to prevent damage to the grout (adhesive and grout installations) and some re-sanding will be necessary when power washing an installation with sand or polymeric sand joints.

### SHAPES & SIZES

24 X 48

23.54 x 47.17 x 3/4

View the product page on **Belgard.com** for more information