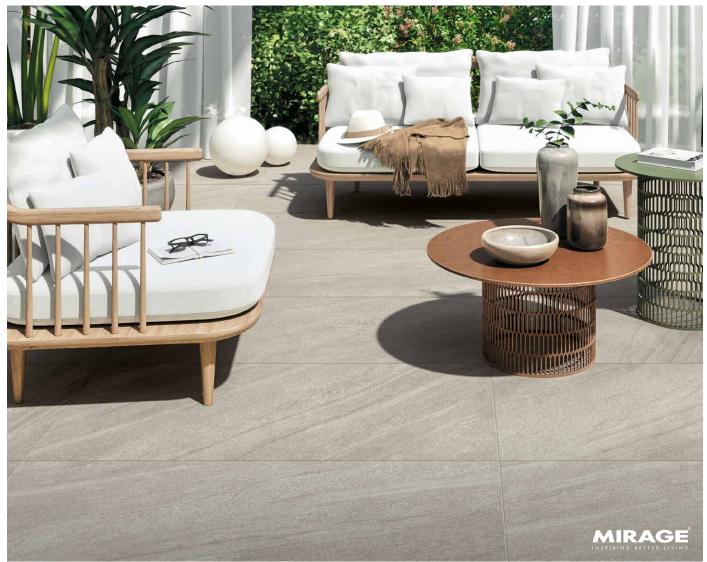

# STONE FINISH | 20MM

Painstaking detail and depth of color evoke the expressive power of nature through these stylish modular pavers. Veining effects are inspired by the stratifications of sedimentary rocks.

# FEATURES & BENEFITS

- Veining effects with a smoothly flowing movement inspired by the stratifications of sedimentary rocks
- Incredibly high breakage loads, up to 3,000 pounds
- · Modular for faster installation,
- Can be cleaned with normal household cleaners and even pressure washed with a low pressure washing device.\*
- High density and ultra-low absorption rate creates a tight surface texture and fends off surface mold, moss, dirt and other types of stains
- Unaffected by alkalis, acids, chemical agents, salt and other de-icing materials.
- Structured top textures create non-slip surfaces.
- Freeze thaw resistant—100% frost-free and properties remain unaltered at temperatures ranging from -51.1° to + 60° C (-60°F to +140°F).
  - \* It is important that all pressure washing of your porcelain pavers be done with a low pressure washer with a maximum of 1600 psi and nothing more powerful. When pressure washing your installation, care should be taken to prevent damage to the grout (adhesive and grout installations) and some re-sanding will be necessary when power washing an installation with sand or polymeric sand joints.