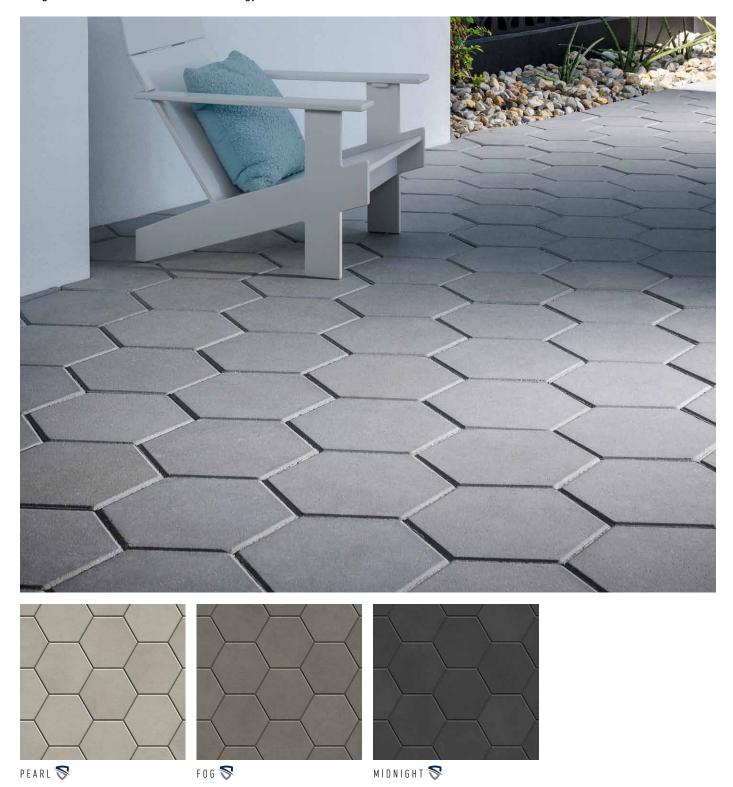

# GEOMETRIC SHAPES

PAVER | 60MM

Featuring a smooth face in a variety of size-compatible shapes, create ultra-modern and art deco designs enriched with DuraFusion Technology for enhanced texture and wear-resistance.

# SHAPES & SIZES

HEXAGON

12 x 12 x 23/8

DIAMOND

12 x 12 x 23/8

PARALLELOGRAM

6 x 18 x 23/8