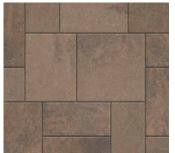

# CATALINA GRANA®

3-PIECE PAVER | 60MM

Clean lines, a smooth surface, and an subtle beveled edge work together to create a contemporary eye-pleasing look.

ASPEN BELLA RIVIERA TOSCANA

VICTORIAN

### SHAPES & SIZES

3-PIECE | 60MM

12 x 6 x 23/8

 $12 \times 9 \times 2\frac{3}{8}$ 

12 x 12 x 23/8

View the product page on Belgard.com for more information