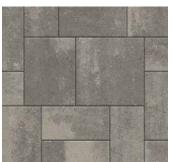

# CATALINA GRANA®

3-PIECE PAVER | 60MM

Clean lines, a smooth surface, and an subtle beveled edge work together to create a contemporary eye-pleasing look.

ASPEN BELLA RIVIERA TOSCANA

VICTORIAN

### SHAPES & SIZES

3-PIECE | 60MM

12 x 6 x 23/8

 $12 \times 9 \times 2\frac{3}{8}$ 

12 x 12 x 23/8

View the product page on Belgard.com for more information