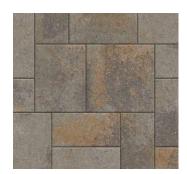

# CATALINA GRANA®

3-PIECE PAVER | 60MM

Clean lines, a smooth surface, and an subtle beveled edge work together to create a contemporary eye-pleasing look.

ASPEN BELLA RIVIERA TOSCANA

VICTORIAN