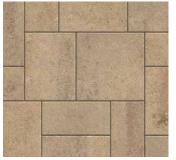

# CATALINA GRANA®

3-PIECE PAVER | 60MM

Clean lines, a smooth surface, and an subtle beveled edge work together to create a contemporary eye-pleasing look.

ASPEN BELLA RIVIERA TOSCANA

VICTORIAN

### SHAPES & SIZES

3-PIECE | 60MM

12 x 6 x 23/8

 $12 \times 9 \times 2\frac{3}{8}$ 

12 x 12 x 23/8

View the product page on Belgard.com for more information