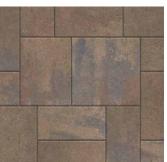

# CATALINA GRANA®

3-PIECE PAVER | 60MM

Clean lines, a smooth surface, and an subtle beveled edge work together to create a contemporary eye-pleasing look.

ASPEN BELLA RIVIERA TOSCANA

VICTORIAN