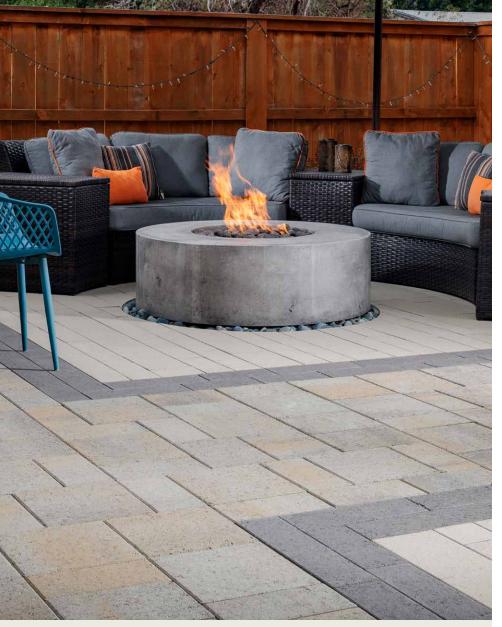

## FEATURES & BENEFITS

- 3-piece system for flexibility and ease of installation
- · Smooth linear surface
- · ADA Compliant
- · Multiple laying patterns
- · Ideal for residential driveways, patios, pool decks and walkways