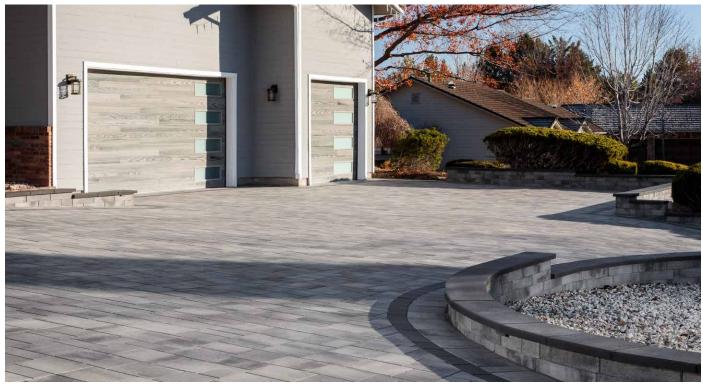

# CATALINA GRANA®

3-PIECE PAVER | 60MM

Clean lines, a smooth surface, and an subtle beveled edge work together to create a contemporary eye-pleasing look.

ASPEN BELLA RIVIERA TOSCANA

VICTORIAN

## FEATURES & BENEFITS

- 3-piece system for flexibility and ease of installation
- · Smooth linear surface
- · ADA Compliant
- · Multiple laying patterns
- · Ideal for residential driveways, patios, pool decks and walkways