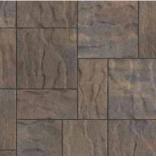

# AVALON SLATE 3-PIECE PAVER | 60MM

The dimensional texture of natural cut slate creates graceful outdoor spaces that blend seamlessly with the natural landscape.

BELLA

RIVIERA

TOSCANA

VICTORIAN

G R A P H I T E Only available in 6 x 9

## SHAPES & SIZES