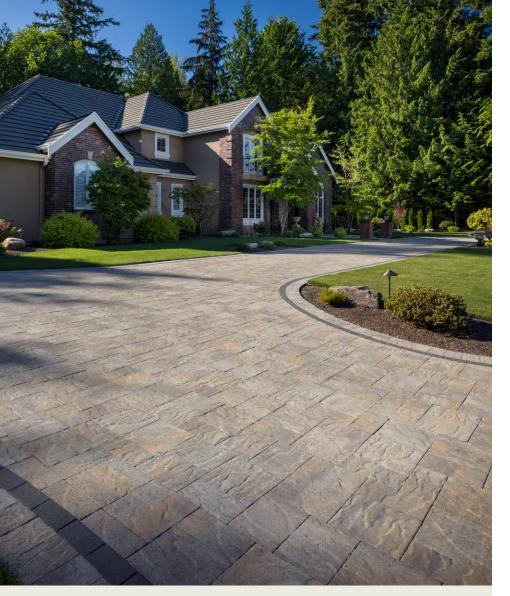

# AVALON SLATE 3-PIECE PAVER | 60MM

The dimensional texture of natural cut slate creates graceful outdoor spaces that blend seamlessly with the natural landscape.

BELLA

RIVIERA

TOSCANA

VICTORIAN

G R A P H I T E Only available in 6 x 9

# FEATURES & BENEFITS

- 3-piece modular system
- Optional border stone available
- Ideal for courtyards, walkways, patios pool decks, and residential vehicular applications
- Flexible installation for multiple laying patterns
- Natural slate texture