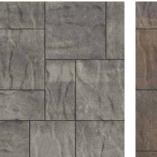

# AVALON SLATE 3-PIECE PAVER | 60MM

The dimensional texture of natural cut slate creates graceful outdoor spaces that blend seamlessly with the natural landscape.

BELLA

RIVIERA

TOSCANA

VICTORIAN

G R A P H I T E Only available in 6 x 9

## SHAPES & SIZES