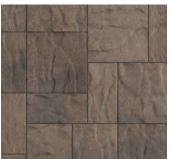

# AVALON SLATE 3-PIECE PAVER | 60MM

The dimensional texture of natural cut slate creates graceful outdoor spaces that blend seamlessly with the natural landscape.

BELLA

RIVIERA

TOSCANA

VICTORIAN

G R A P H I T E Only available in 6 x 9

## SHAPES & SIZES