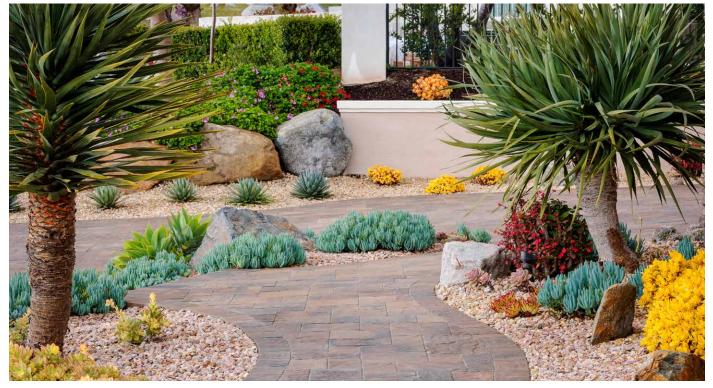

# AVALON SLATE 3-PIECE PAVER | 60MM

The dimensional texture of natural cut slate creates graceful outdoor spaces that blend seamlessly with the natural landscape.

BELLA

RIVIERA

TOSCANA

VICTORIAN

G R A P H I T E Only available in 6 x 9

# FEATURES & BENEFITS

- 3-piece modular system
- Optional border stone available
- Ideal for courtyards, walkways, patios pool decks, and residential vehicular applications
- Flexible installation for multiple laying patterns
- Natural slate texture