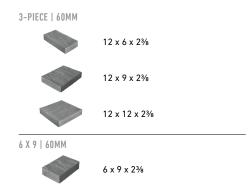

## SHAPES & SIZES

## PALLET INFORMATION

| AVALON SLATE <sup>™</sup> 3-PIECE |               | SQFT/<br>Pallet | UNITS/<br>LAYER | SQFT/<br>Layer | LAYER/<br>PALLET | WEIGHT/<br>Pallet |
|-----------------------------------|---------------|-----------------|-----------------|----------------|------------------|-------------------|
| 3-PIECE<br>60MM                   | 12 x 6 x 2³∕₅ | 30              | 6               | 3              |                  |                   |
|                                   | 12 x 9 x 2³⁄8 | 30              | 4               | 3              | 10               | 3230              |
|                                   | 12 x 12 x 2¾  | 60              | 6               | 6              |                  |                   |
| 6 X 9<br>6 DMM                    | 6 x 9 x 2¾    | 112.5           | 30              | 11.2           | 10               | 3020              |