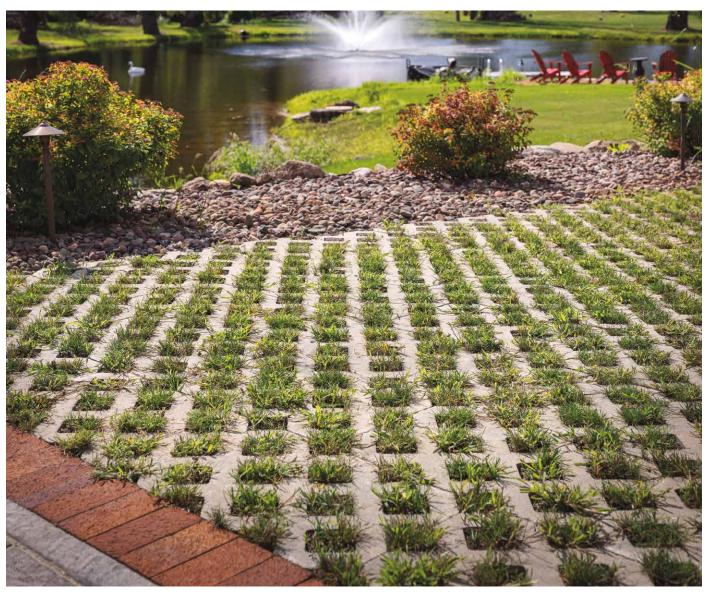

# **TURFSTONE**

GRID PAVER | 80MM

An open lattice grid design offers turf or gravel infill, creating a unique hardscape design that works in harmony with nature.

GRAY

## DRIVEWAY

#### FEATURES & BENEFITS

- Manufactured in accordance with ASTM C1319
- · Open lattice grid design for turf infill
- 40% surface opening with void space for creating a grass pavement
- Applications include driveways, parking stalls, ramps, service and emergency access lanes