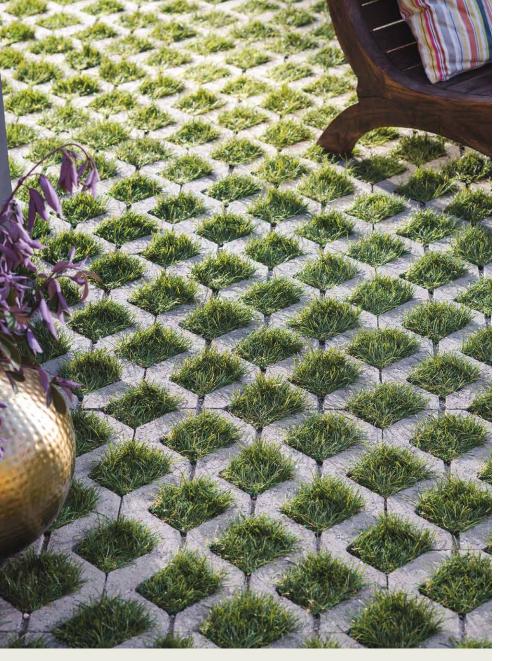

# **TURFSTONE**

GRID PAVER | 80MM

An open lattice grid design offers turf or gravel infill, creating a unique hardscape design that works in harmony with nature.

GRAY

#### FEATURES & BENEFITS

- Manufactured in accordance with ASTM C1319
- · Open lattice grid design for turf infill
- 40% surface opening with void space for creating a grass pavement
- Applications include driveways, parking stalls, ramps, service and emergency access lanes