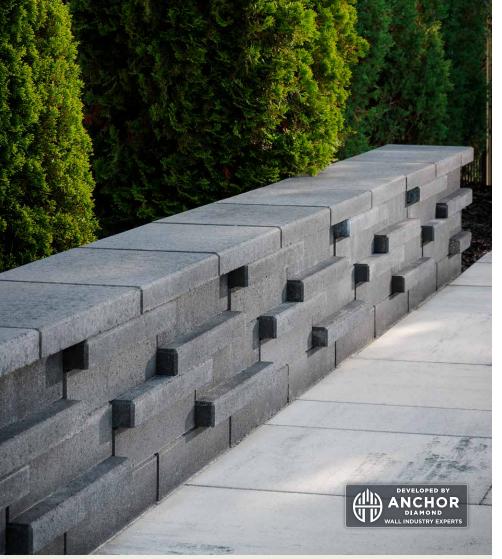

## GARDEN | FREESTANDING

Distinctive smooth faces, subtle edges and clean design make this wall stand out for the modern aesthetics it provides. System is comprised of a double-sided wall unit, along with a matching cap.

### FEATURES & BENEFITS

- Matching cap provides a seamless aesthetic
- Integrate cap into wall design to create depth and custom appearance (as pictured)
- Multiple installation patterns.
- Smooth face and aesthetics pair well with Melville pavers and our pre-built Melville Series of fire and kitchen features
- On-trend color offering complements any project
- Simplistic design allows for easy installation of walls and other outdoor features
- 2 foot maximum height is perfect for garden and planter walls