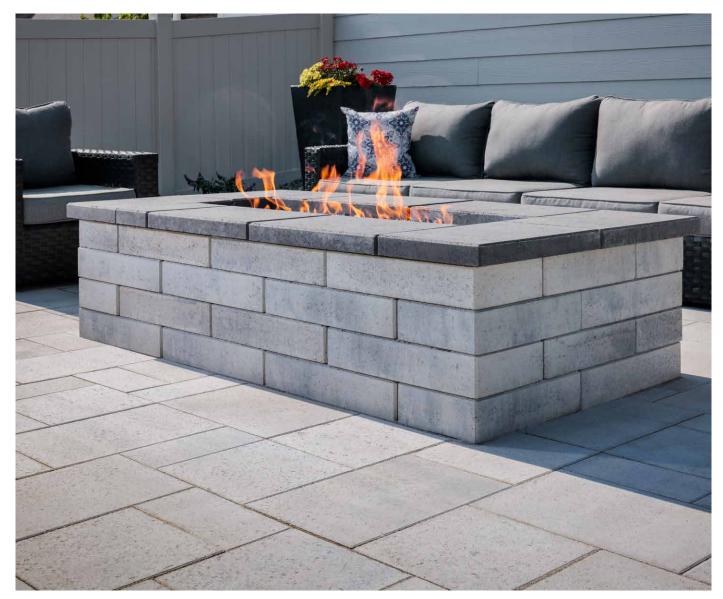

# MELVILLE™ WALL

## GARDEN | FREESTANDING

Distinctive smooth faces, subtle edges and clean design make this wall stand out for the modern aesthetics it provides. System is comprised of a double-sided wall unit, along with a matching cap.

### FEATURES & BENEFITS

- Matching cap provides a seamless aesthetic
- Integrate cap into wall design to create depth and custom appearance (as pictured)
- Multiple installation patterns.
- Smooth face and aesthetics pair well with Melville pavers and our pre-built Melville Series of fire and kitchen features
- On-trend color offering complements any project
- Simplistic design allows for easy installation of walls and other outdoor features
- 2 foot maximum height is perfect for garden and planter walls