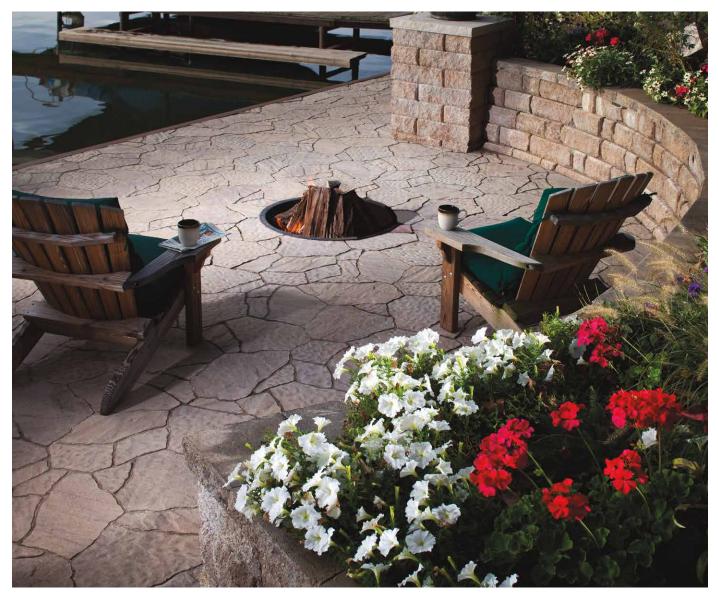

# MEGA-ARBEL®

Mega-Arbel<sup>®</sup> offers the look and feel of natural flagstone. With an irregular shape and false joints, it creates a random look that flows harmoniously into the surrounding landscape.

# FEATURES & BENEFITS

- Large, dramatic scale that mimics natural stone
- Blends with the natural landscape
- Irregular interlocking system that utilizes a no-repeat pattern
- Ideal for walkways, patios and poolscapes