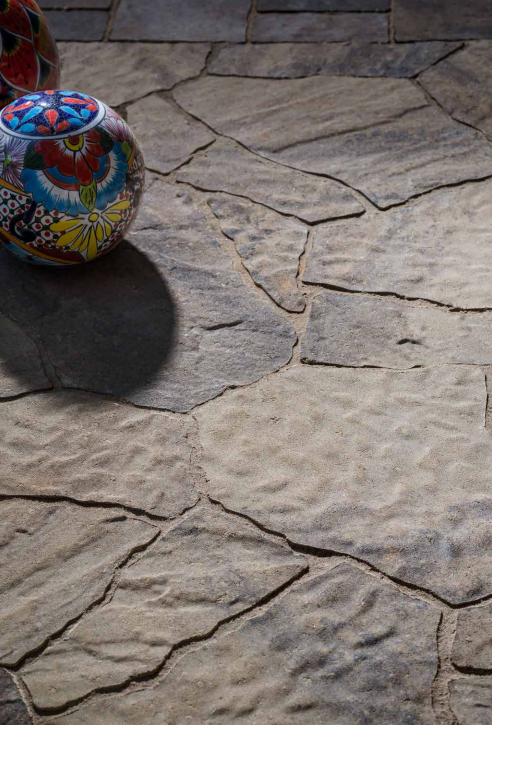

# MEGA-ARBEL®

Mega-Arbel<sup>®</sup> offers the look and feel of natural flagstone. With an irregular shape and false joints, it creates a random look that flows harmoniously into the surrounding landscape.

# FEATURES & BENEFITS

- Large, dramatic scale that mimics natural stone
- Blends with the natural landscape
- Irregular interlocking system that utilizes a no-repeat pattern
- Ideal for walkways, patios and poolscapes