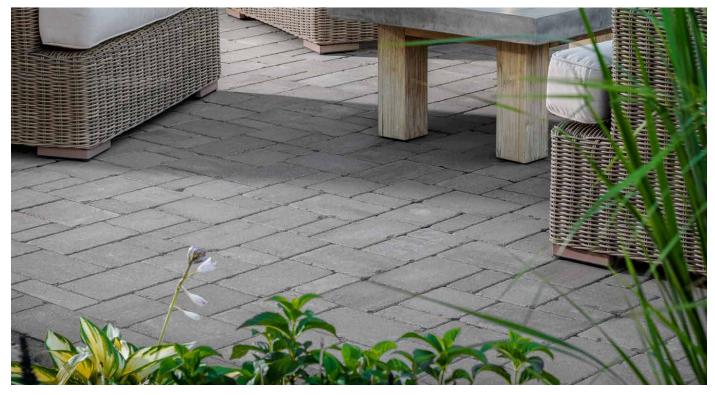

# DIMENSIONS<sup>™</sup> ANTIQUED 3-PIECE PAVER | 60MM

Reminiscent of hand-lain Mediterranean stone, the natural weathered texture creates an artisanal look of timeless sophistication.

CHESWICK

SHADED GRAY

# FEATURES & BENEFITS

- Gently distressed surface with antiqued edges for a time-honed look
- True installed dimensions for optimal layout
- Reduced cuts, installation time and waste
- Increased options for creative patterns
- Sizing compatible with all Belgard modular paver lines - look for the Modular Sizing icon
- Ideal for walkways, patios and residential vehicular applications