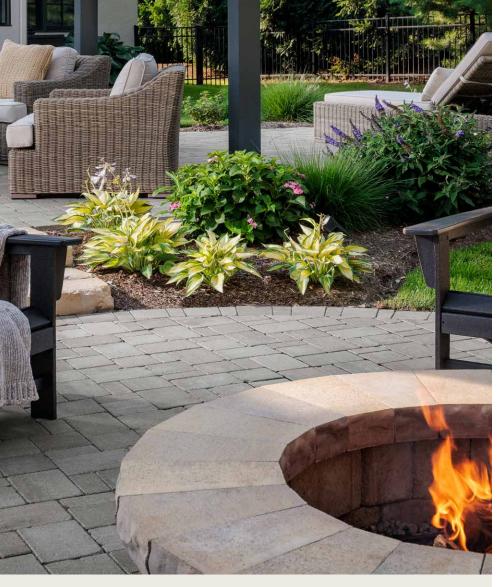

# FEATURES & BENEFITS

- Gently distressed surface with antiqued edges for a time-honed look
- True installed dimensions for optimal layout
- Reduced cuts, installation time and waste
- Increased options for creative patterns
- Sizing compatible with all Belgard modular paver lines - look for the Modular Sizing icon
- Ideal for walkways, patios and residential vehicular applications