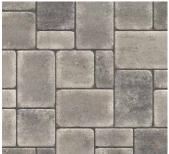

# DIMENSIONS<sup>™</sup> ANTIQUED 3-PIECE PAVER | 60MM

Reminiscent of hand-lain Mediterranean stone, the natural weathered texture creates an artisanal look of timeless sophistication.

CHESWICK

SHADED GRAY

SAVANNAH

TEAK

M | D N | G H T Only available in 6 x 9

B O U R B O N Only available in 6 x 9