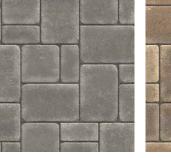

# DIMENSIONS<sup>™</sup> ANTIQUED 3-PIECE PAVER | 60MM

Reminiscent of hand-lain Mediterranean stone, the natural weathered texture creates an artisanal look of timeless sophistication.

CHESWICK

SHADED GRAY

SAVANNAH

TEAK

M | D N | G H T Only available in 6 x 9

B O U R B O N Only available in 6 x 9