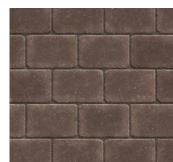

# DIMENSIONS<sup>™</sup> ANTIQUED 3-PIECE PAVER | 60MM

Reminiscent of hand-lain Mediterranean stone, the natural weathered texture creates an artisanal look of timeless sophistication.

CHESWICK

SHADED GRAY

# FEATURES & BENEFITS

- Gently distressed surface with antiqued edges for a time-honed look
- True installed dimensions for optimal layout
- Reduced cuts, installation time and waste
- Increased options for creative patterns
- Sizing compatible with all Belgard modular paver lines - look for the Modular Sizing icon
- Ideal for walkways, patios and residential vehicular applications