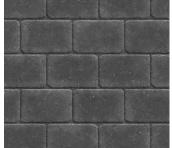

# DIMENSIONS<sup>™</sup> ANTIQUED 3-PIECE PAVER | 60MM

Reminiscent of hand-lain Mediterranean stone, the natural weathered texture creates an artisanal look of timeless sophistication.

CHESWICK

SHADED GRAY

SAVANNAH

TEAK

M | D N | G H T Only available in 6 x 9

B O U R B O N Only available in 6 x 9