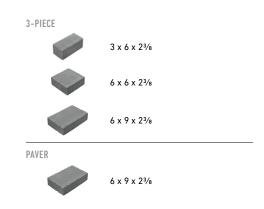

## SHAPES & SIZES

## PALLET INFORMATION

| DIMENSIONS™ ANTIQUED |              | SQFT/<br>Pallet | UNITS/<br>Layer | SQFT/<br>Layer | LAYER/<br>PALLET | WEIGHT/<br>Pallet |
|----------------------|--------------|-----------------|-----------------|----------------|------------------|-------------------|
| 3-PIECE              | 3 x 6 x 2³/8 |                 | -               |                |                  |                   |
|                      | 6 x 6 x 2³/8 | 120             | -               | 12             | 10               | 3226              |
|                      | 6 x 9 x 2³/8 |                 | -               |                |                  |                   |
| PAVER                | 6 x 9 x 2³/s | 112.5           | -               | 10             | -                | 3024              |