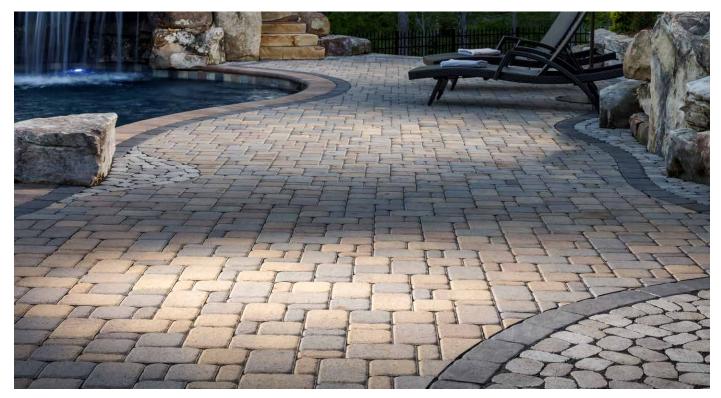

# CAMBRIDGE COBBLE®

Gently rounded corners and a domed pillow-top surface provide clean lines and a classic architectural appearance.

THUNDERHEAD

DRIFTWOOD

РОТОМАС

SAVANNAH

M | D N | G H T Only available in 6 x 9

## FEATURES & BENEFITS

**QUALITY FOR LIFE** 

- Clean lines and an architectural appearance
- Classic style perfectly suited for almost any aesthetic and application
- Gently rounded corners with smooth pillow-top surface
- Multi-piece system with accent option available on separate pallet
- Ideal for walkways, patios and residential vehicular applications