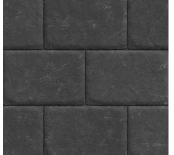

# CAMBRIDGE COBBLE®

Gently rounded corners and a domed pillow-top surface provide clean lines and a classic architectural appearance.

THUNDERHEAD

DRIFTWOOD

РОТОМАС

SAVANNAH

M | D N | G H T Only available in 6 x 9