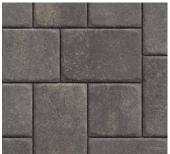

# CAMBRIDGE COBBLE®

Gently rounded corners and a domed pillow-top surface provide clean lines and a classic architectural appearance.

THUNDERHEAD

DRIFTWOOD

РОТОМАС

SAVANNAH

M | D N | G H T Only available in 6 x 9