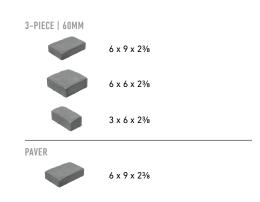

## PALLET INFORMATION

| CAMBRIDGE COBBLE° |              | SQFT/<br>Pallet | UNITS/<br>Layer | SQFT/<br>Layer | LAYER/<br>PALLET | WEIGHT/<br>Pallet |
|-------------------|--------------|-----------------|-----------------|----------------|------------------|-------------------|
| 3-PIECE   60MM    | 6 x 9 x 2¾   |                 | 16              | 5.85           |                  |                   |
|                   | 6 x 6 x 2³/8 | 116             | 16              | 3.87           | 10               | 3016              |
|                   | 3 x 6 x 2³/8 |                 | 16              | 1.89           |                  |                   |
| PAVER             | 6 x 9 x 2³/8 | 112.5           | -               | 11.5           | 10               | 2970              |

### SHAPES & SIZES

View the product page on **Belgard.com** for more information

CLARKSVILLE 4235 Gutherie Highway Clarksville, TN 37040 Ph: 931-647-3308

ROCKWOOD 600 Cardiff Valley Road Rockwood, TN 37854 Ph: 888-624-3088