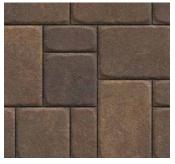

#### HERITAGE COLLECTION

# CAMBRIDGE COBBLE®

Gently rounded corners and a domed pillow-top surface provide clean lines and a classic architectural appearance.







THUNDERHEAD



DRIFTWOOD



РОТОМАС

SAVANNAH



M | D N | G H T Only available in 6 x 9



B O U R B O N Only available in 6 x 9





## PALLET INFORMATION

| CAMBRIDGE COBBLE° |              | SQFT/<br>Pallet | UNITS/<br>Layer | SQFT/<br>Layer | LAYER/<br>PALLET | WEIGHT/<br>Pallet |
|-------------------|--------------|-----------------|-----------------|----------------|------------------|-------------------|
| 3-PIECE   60MM    | 6 x 9 x 2¾   |                 | 16              | 5.85           |                  |                   |
|                   | 6 x 6 x 2³/8 | 116             | 16              | 3.87           | 10               | 3016              |
|                   | 3 x 6 x 2³/8 |                 | 16              | 1.89           |                  |                   |
| PAVER             | 6