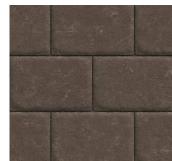

#### HERITAGE COLLECTION

# CAMBRIDGE COBBLE®

Gently rounded corners and a domed pillow-top surface provide clean lines and a classic architectural appearance.







THUNDERHEAD



DRIFTWOOD



РОТОМАС

SAVANNAH



M | D N | G H T Only available in 6 x 9



B O U R B O N Only available in 6 x 9





## PALLET INFORMATION

| CAMBRIDGE COBBLE° |              | SQFT/<br>Pallet | UNITS/<br>Layer | SQFT/<br>Layer | LAYER/<br>PALLET | WEIGHT/<br>Pallet |
|-------------------|--------------|-----------------|-----------------|----------------|------------------|-------------------|
| 3-PIECE   60MM    | 6 x 9 x 2¾   |                 | 16              | 5.85           |                  |                   |
|                   | 6 x 6 x 2³/8 | 116             | 16              | 3.87           | 10               | 3016              |
|                   | 3 x 6 x 2³/8 |                 | 16              | 1.89           |                  |                   |
| PAVER             | 6 x 9 x 2³/8 | 112.5           | -               | 11.5