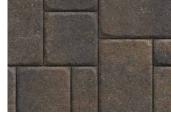

# CAMBRIDGE COBBLE®

Gently rounded corners and a domed pillow-top surface provide clean lines and a classic architectural appearance.

THUNDERHEAD

DRIFTWOOD

РОТОМАС

SAVANNAH

M | D N | G H T Only available in 6 x 9