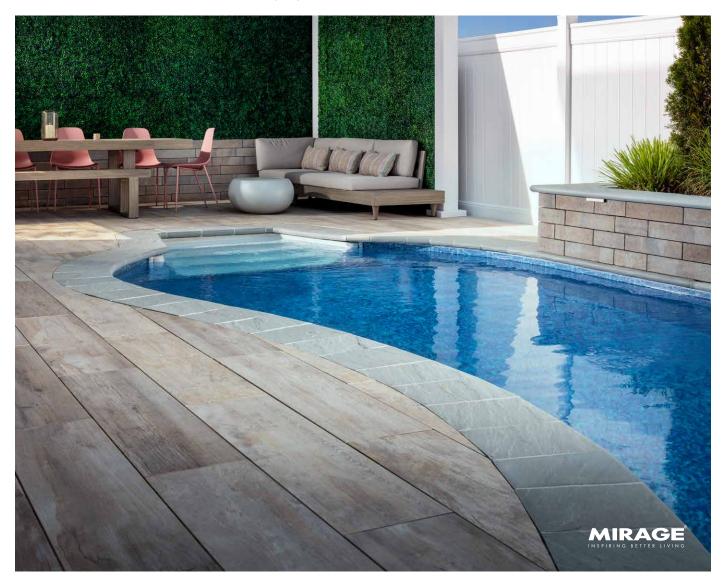

### WOOD FINISH | 20MM

BELGARD'
PAVES THE WAY

Warm and stylish, this contemporary expression of simplicity combines the look and feel of natural wood with the durability of porcelain.

EMBER
NN 02 ST