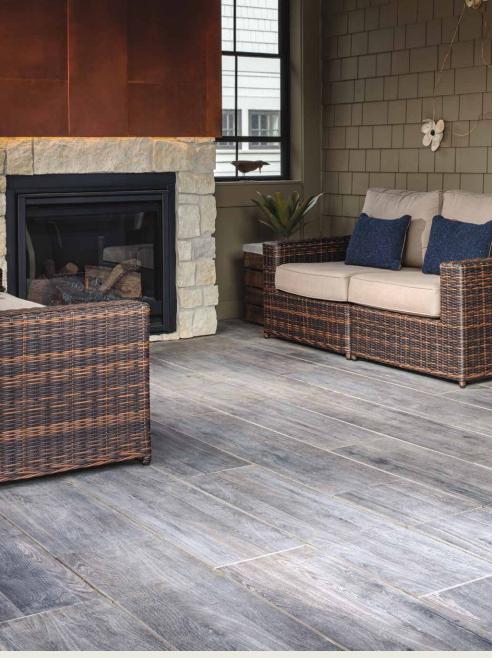

### WOOD FINISH | 20MM

BELGARD'
PAVES THE WAY

Warm and stylish, this contemporary expression of simplicity combines the look and feel of natural wood with the durability of porcelain.

EMBER
NN 02 ST

#### FEATURES & BENEFITS

- · Rustic look of reclaimed wood
- Incredibly high breakage loads, up to 3,000 pounds
- · Modular for faster installation,
- Can be cleaned with normal household cleaners and even pressure washed with a low pressure washing device.\*
- High density and ultra-low absorption rate creates a tight surface texture and fends off surface mold, moss, dirt and other types of stains
- Unaffected by alkalis, acids, chemical agents, salt and other de-icing materials
- Structured top textures create non-slip surfaces
- Freeze thaw resistant—100% frost-free and properties remain unaltered at temperatures ranging from -51.1° to +60° C (-60°F to +140°F)