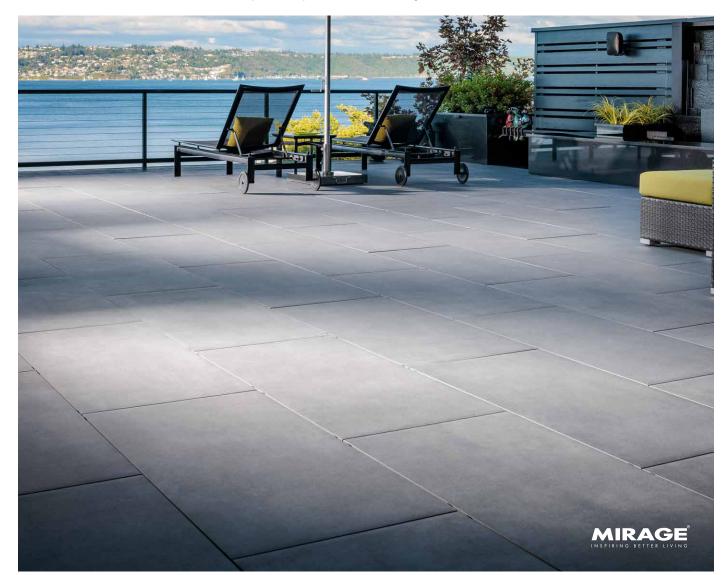

# GLOCAL CONCRETE FINISH | 20MM

The smooth concrete-like finish offers a clean, contemporary aesthetic. Its structured and tight surface texture in neutral shades makes this porcelain paver a versatile design element.