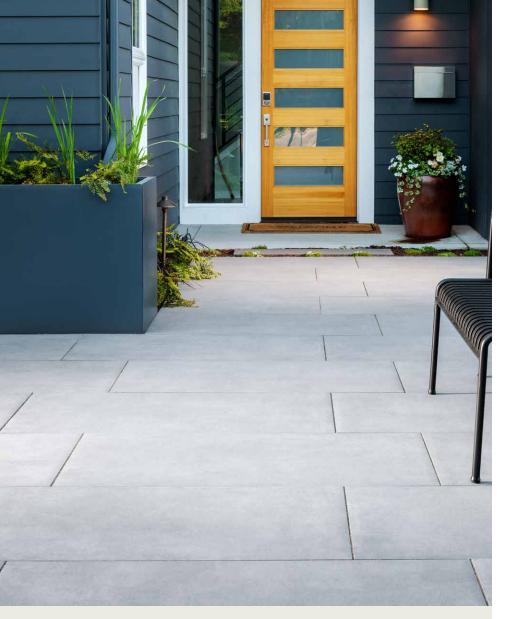

# GLOCAL CONCRETE FINISH | 20MM

The smooth concrete-like finish offers a clean, contemporary aesthetic. Its structured and tight surface texture in neutral shades makes this porcelain paver a versatile design element.