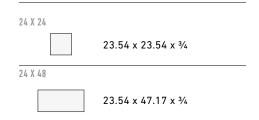

### PALLET INFORMATION

| GLOCAL  |                                 | SQFT/<br>PALLET | SQFT/<br>Box | BOXES/<br>PALLET | PCS/<br>BOX | WEIGHT/<br>BOX | WEIGHT/<br>Pallet |
|---------|---------------------------------|-----------------|--------------|------------------|-------------|----------------|-------------------|
| 24 X 24 | 23.54 x 23.54 x ¾               | 232.5           | 7.75         | 30               | 2           | 76             | 2280              |
| 24 X 48 | 23.54 x 47.17 x <sup>3</sup> ⁄4 | 271.25          | 7.75         | 35               | 1           | 74             | 2621              |