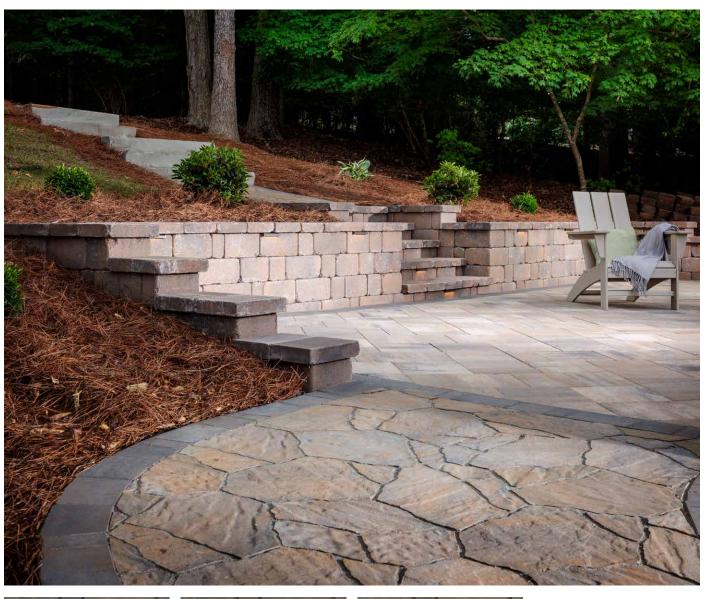

# MEGA-ARBEL®

PAVER | 60MM

The look of flagstone is expressed by this paver's irregular shape, slightly uneven texture and large dramatic scale. False joints create a random look that adds to its natural appeal.

## FEATURES & BENEFITS

- Large, dramatic scale that mimics natural stone
- Features a range of natural colors and blends
- Irregular interlocking system that utilizes a no-repeat pattern