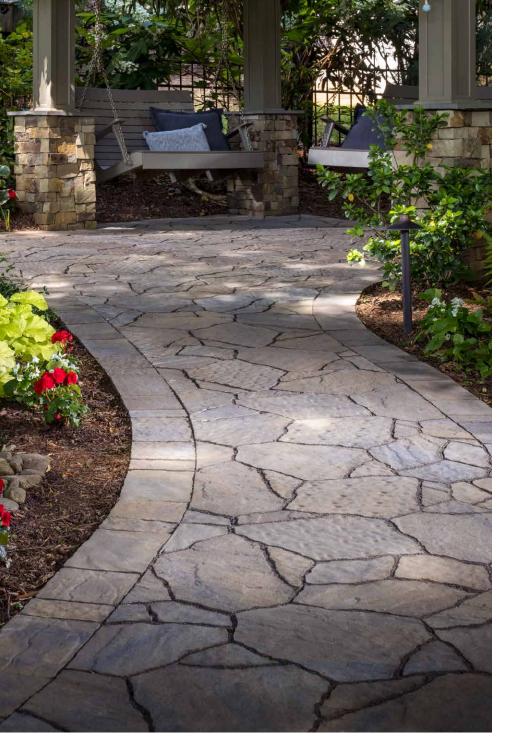

# MEGA-ARBEL®

PAVER | 60MM

The look of flagstone is expressed by this paver's irregular shape, slightly uneven texture and large dramatic scale. False joints create a random look that adds to its natural appeal.

BELGIAN STONE RIVER STREET

## FEATURES & BENEFITS

- Large, dramatic scale that mimics natural stone
- Features a range of natural colors and blends
- Irregular interlocking system that utilizes a no-repeat pattern