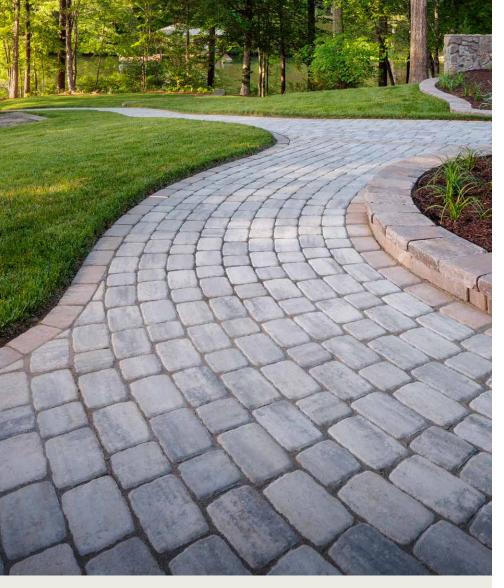

# CAMBRIDGE COBBLE®

Gently rounded corners and a domed pillow-top surface provide clean lines and a classic architectural appearance.

ARCTIC

A P P A L A C H I A N Only available in 2-piece

A V O N D A L E Only available in 2-piece

## FEATURES & BENEFITS

- Clean lines and an architectural appearance
- Classic style perfectly suited for almost any aesthetic and application
- Gently rounded corners with smooth pillowtop surface
- Multi-piece system with accent options available on separate pallet