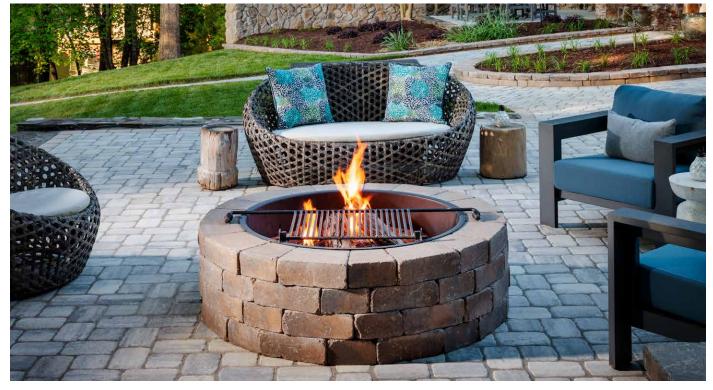

# CAMBRIDGE COBBLE®

Gently rounded corners and a domed pillow-top surface provide clean lines and a classic architectural appearance.

ARCTIC

A P P A L A C H I A N Only available in 2-piece

A V O N D A L E Only available in 2-piece