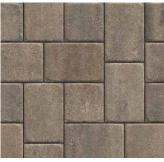

#### HERITAGE COLLECTION

# CAMBRIDGE COBBLE®



Gently rounded corners and a domed pillow-top surface provide clean lines and a classic architectural appearance.





ARCTIC



A P P A L A C H I A N Only available in 2-piece



A V O N D A L E Only available in 2-piece



COBBLE BLEND



S A V A N N A H Only available in 2-piece





#### **QUALITY FOR LIFE**

Every step of our manufacturing process incorporates rigorous research, testing and quality assurance. We demand the highest quality from each of our facilities across North America. We believe in creating world class building products that stand the test of time. See our lifetime warranty at **Belgard.com/Warranty** 

## FEATURES & BENEFITS

- Clean lines and an architectural appearance
- Classic style perfectly suited for almost any aesthetic and application
- Gently rounded corners with smooth pillowtop surface
- Multi-piece system with accent options available on separate pallet

## SHAPES & SIZES



### PALLET INFORMATION

| CAMBRIDGE COBBLE° |