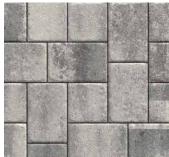

#### HERITAGE COLLECTION

# CAMBRIDGE COBBLE®



Gently rounded corners and a domed pillow-top surface provide clean lines and a classic architectural appearance.





ARCTIC



A P P A L A C H I A N Only available in 2-piece



A V O N D A L E Only available in 2-piece



COBBLE BLEND



S A V A N N A H Only available in 2-piece





#### **QUALITY FOR LIFE**

Every step of our manufacturing process incorporates rigorous research, testing and quality assurance. We demand the highest quality from each of our facilities across North America. We believe in creating world class building products that stand the test of time. See our lifetime warranty at **Belgard.com/Warranty** 

## FEATURES & BENEFITS

- Clean lines and an architectural appearance
- Classic style perfectly suited for almost any aesthetic and application
- Gently rounded corners with smooth pillowtop surface
- Multi-piece system with accent options available on separate pallet

## SHAPES &