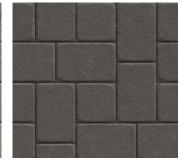

# CAMBRIDGE COBBLE®

Gently rounded corners and a domed pillow-top surface provide clean lines and a classic architectural appearance.

ARCTIC

A P P A L A C H I A N Only available in 2-piece

A V O N D A L E Only available in 2-piece