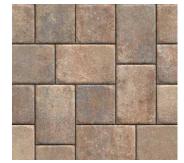

#### HERITAGE COLLECTION

# CAMBRIDGE COBBLE®



Gently rounded corners and a domed pillow-top surface provide clean lines and a classic architectural appearance.





ARCTIC



A P P A L A C H I A N Only available in 2-piece



A V O N D A L E Only available in 2-piece



COBBLE BLEND



S A V A N N A H Only available in 2-piece





#### **QUALITY FOR LIFE**

Every step of our manufacturing process incorporates rigorous research, testing and quality assurance. We demand the highest quality from each of our facilities across North America. We believe in creating world class building products that stand the test of time. See our lifetime warranty at **Belgard.com/Warranty** 

## FEATURES & BENEFITS

- Clean lines and an architectural appearance
- Classic style perfectly suited for almost any aesthetic and application
- Gently rounded corners with smooth pillowtop surface
- Multi-piece system with accent options available on separate pallet

## SHAPES & SIZES



### PALLET INFORMATION

| CAMBRIDGE COBBLE° |            | SQFT/<br>PALLET | UNITS/<br>Layer | SQFT/<br>Layer |