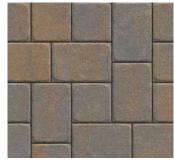

#### HERITAGE COLLECTION

# CAMBRIDGE COBBLE®



Gently rounded corners and a domed pillow-top surface provide clean lines and a classic architectural appearance.





ARCTIC



A P P A L A C H I A N Only available in 2-piece



A V O N D A L E Only available in 2-piece



COBBLE BLEND



S A V A N N A H Only available in 2-piece





#### **QUALITY FOR LIFE**

Every step of our manufacturing process incorporates rigorous research, testing and quality assurance. We demand the highest quality from each of our facilities across North America. We believe in creating world class building products that stand the test of time. See our lifetime warranty at **Belgard.com/Warranty** 

## FEATURES & BENEFITS

- Clean lines and an architectural appearance
- Classic style perfectly suited for almost any aesthetic and application
- Gently rounded corners with smooth pillowtop surface
- Multi-piece system with accent options available on separate pallet

## SHAPES & SIZES