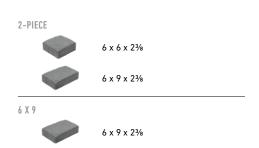

## SHAPES & SIZES

### PALLET INFORMATION

| CAMBRIDGE COBBLE° |            | SQFT/<br>PALLET | UNITS/<br>Layer | SQFT/<br>Layer | LAYER/<br>PALLET | WEIGHT/<br>Pallet |
|-------------------|------------|-----------------|-----------------|----------------|------------------|-------------------|
| 2-PIECE           | 6 x 6 x 2¾ | 85.5            | -               | -              | - 12             | 2869              |
|                   | 6 x 9 x 2¾ | 27              | -               | -              |                  |                   |
| 6 X 9             | 6 x 9 x 2¾ | 112.5           | -               | -              | 10               | 2970              |