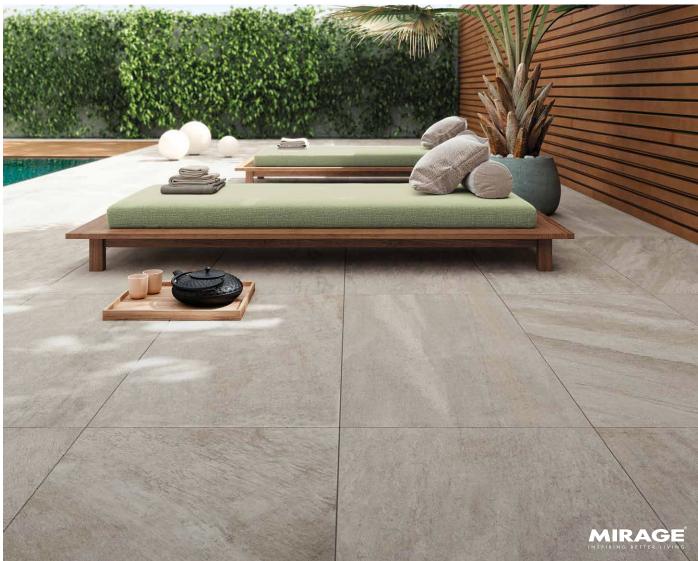

# SILVERLAKE

STONE FINISH | 20MM

Soft veining effects intertwine with neutral shades to offer natural patterns like those found in marble and stones. These traits provide a luxurious look with maximum versatility.

## FEATURES & BENEFITS

- A range of balanced, neutral colours with soft veining effects
- Incredibly high breakage loads, up to 3,000 pounds
- · Modular for faster installation,
- Can be cleaned with normal household cleaners and even pressure washed with a low pressure washing device.\*
- High density and ultra-low absorption rate creates a tight surface texture and fends off surface mold, moss, dirt and other types of stains
- Unaffected by alkalis, acids, chemical agents, salt and other de-icing materials.
- Structured top textures create non-slip surfaces.
- Freeze thaw resistant—100% frost-free and properties remain unaltered at temperatures ranging from -51.10 to + 600 C (-60°F to +140°F).