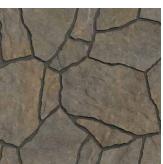

#### NATURAL COLLECTION

# MEGA-ARBEL®



Mega-Arbel offers the look and feel of natural flagstone. With an irregular shape and false joints, it creates a random look that flows harmoniously into the surrounding landscape.







TOSCANA



VICTORIAN



#### **QUALITY FOR LIFE**

Every step of our manufacturing process incorporates rigorous research, testing and quality assurance. We demand the highest quality from each of our facilities across North America. We believe in creating world class building products that stand the test of time. See our lifetime warranty at **Belgard.com/Warranty** 

## FEATURES & BENEFITS

- Large, dramatic scale that mimics natural stone
- Features a range of natural colors and blends
- Irregular interlocking system that utilizes a no-repeat pattern

## SHAPES & SIZES

60MM



### PALLET INFORMATION

| MEGA-ARBEL° |               | SQFT/  | UNITS/ | SQFT/ | LAYER/ | WEIGHT/ |
|-------------|---------------|--------|--------|-------|--------|---------|
|             |               | PALLET | LA