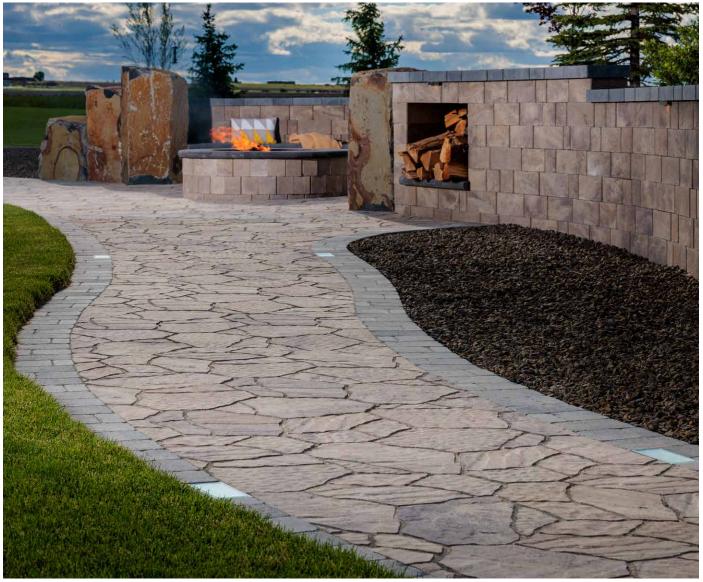

# MEGA-ARBEL®

Mega-Arbel offers the look and feel of natural flagstone. With an irregular shape and false joints, it creates a random look that flows harmoniously into the surrounding landscape.

TOSCANA

## FEATURES & BENEFITS

- Large, dramatic scale that mimics natural stone
- Features a range of natural colors and blends
- Irregular interlocking system that utilizes a no-repeat pattern