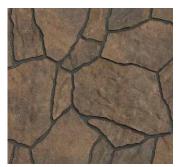

# MEGA-ARBEL®

Mega-Arbel offers the look and feel of natural flagstone. With an irregular shape and false joints, it creates a random look that flows harmoniously into the surrounding landscape.

TOSCANA