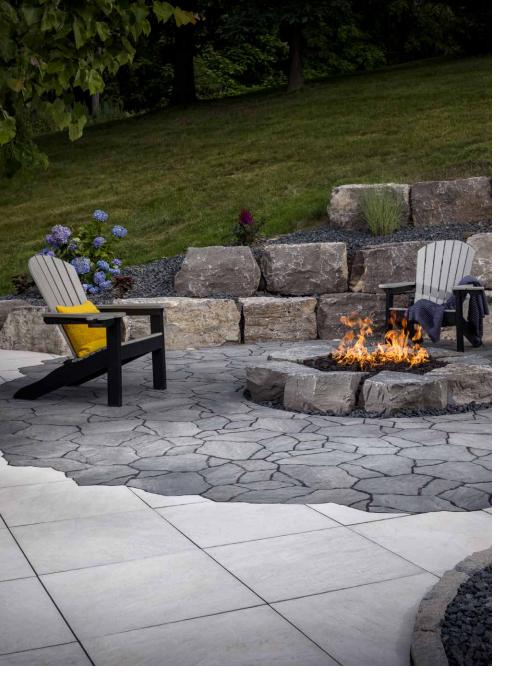

# MEGA-ARBEL®

Mega-Arbel offers the look and feel of natural flagstone. With an irregular shape and false joints, it creates a random look that flows harmoniously into the surrounding landscape.

TOSCANA

## FEATURES & BENEFITS

- Large, dramatic scale that mimics natural stone
- Features a range of natural colors and blends
- Irregular interlocking system that utilizes a no-repeat pattern