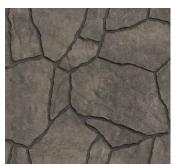

#### NATURAL COLLECTION

# MEGA-ARBEL®



Mega-Arbel offers the look and feel of natural flagstone. With an irregular shape and false joints, it creates a random look that flows harmoniously into the surrounding landscape.







TOSCANA



VICTORIAN



#### **QUALITY FOR LIFE**

Every step of our manufacturing process incorporates rigorous research, testing and quality assurance. We demand the highest quality from each of our facilities across North America. We believe in creating world class building products that stand the test of time. See our lifetime warranty at **Belgard.com/Warranty** 

## FEATURES & BENEFITS

- Large, dramatic scale that mimics natural stone
- Features a range of natural colors and blends
- Irregular interlocking system that utilizes a no-repeat pattern

## SHAPES & SIZES

60MM



### PALLET INFORMATION

| MEGA-ARBEL° |               | SQFT/  | UNITS/ | SQFT/ | LAYER/ | WEIGHT/ |
|-------------|---------------|--------|--------|-------|--------|---------|
|             |