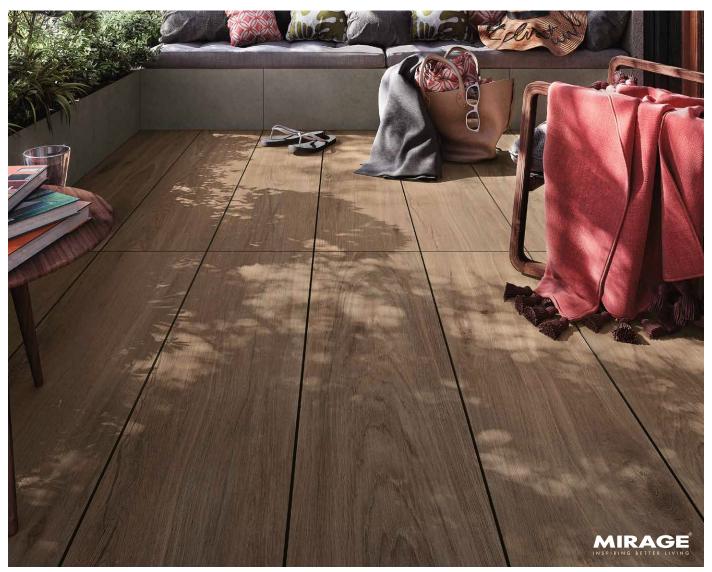

## WOOD FINISH | 20MM

The robust intrinsic characteristics of smooth planed wood offer warmth and sophistication. Resembling wood, each paver has subtle variations clearly framed by grouted details.

MASTER JP 03

## FEATURES & BENEFITS

- Robust intrinsic characteristics of smooth planed wood.
- Incredibly high breakage loads, up to 3,000 pounds
- · Modular for faster installation,
- Can be cleaned with normal household cleaners and even pressure washed with a low pressure washing device.\*
- High density and ultra-low absorption rate creates a tight surface texture and fends off surface mold, moss, dirt and other types of stains
- Unaffected by alkalis, acids, chemical agents, salt and other de-icing materials.
- Structured top textures create non-slip surfaces.
- Freeze thaw resistant—100% frost-free and properties remain unaltered at temperatures ranging from -51.10 to + 600 C (-60°F to +140°F).