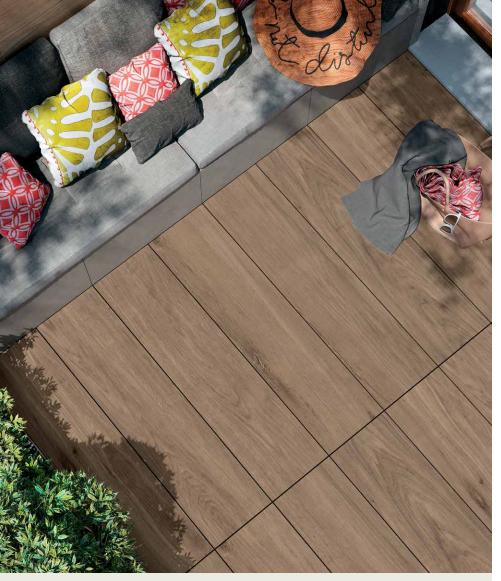

## WOOD FINISH | 20MM

The robust intrinsic characteristics of smooth planed wood offer warmth and sophistication. Resembling wood, each paver has subtle variations clearly framed by grouted details.

MASTER JP 03