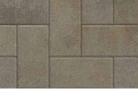

# HOLLAND STONE

The classic architectural appearance is derived from a smooth face and clean lines to offer traditional appeal.

T O S C A N A

VICTORIAN

V A L E N C I A Only available in 80mm

BELLA

G R A P H I T E Only available in 60mm