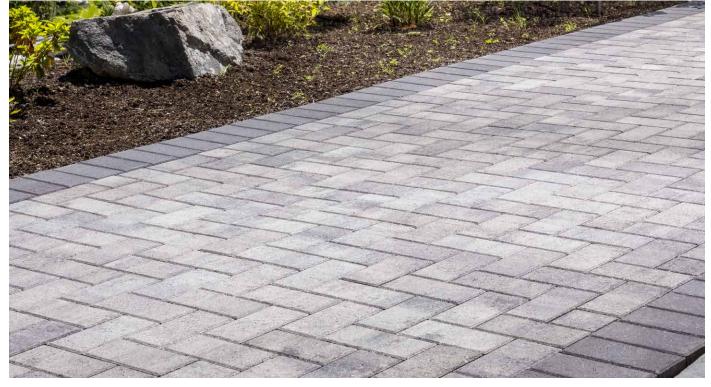

# HOLLAND STONE

The classic architectural appearance is derived from a smooth face and clean lines to offer traditional appeal.

T O S C A N A

VICTORIAN

V A L E N C I A Only available in 80mm

BELLA

G R A P H I T E Only available in 60mm