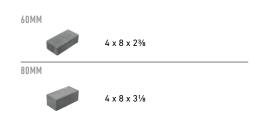

## SHAPES & SIZES

## PALLET INFORMATION

| HOLLAND STONE |              | SQFT/<br>PALLET | UNITS/<br>LAYER | SQFT/<br>Layer | LAYER/<br>PALLET | WEIGHT/<br>Pallet |
|---------------|--------------|-----------------|-----------------|----------------|------------------|-------------------|
| MM09          | 4 x 8 x 2¾   | 120             | 54              | 12             | 10               | 3230              |
| 80MM          | 4 x 8 x 31⁄8 | 96              | 54              | 12             | 8                | 3450              |