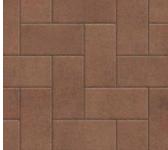

# HOLLAND STONE

The classic architectural appearance is derived from a smooth face and clean lines to offer traditional appeal.

T O S C A N A

VICTORIAN

V A L E N C I A Only available in 80mm

BELLA

G R A P H I T E Only available in 60mm