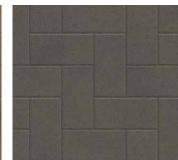

# HOLLAND STONE

The classic architectural appearance is derived from a smooth face and clean lines to offer traditional appeal.

T O S C A N A

VICTORIAN

V A L E N C I A Only available in 80mm

BELLA

G R A P H I T E Only available in 60mm