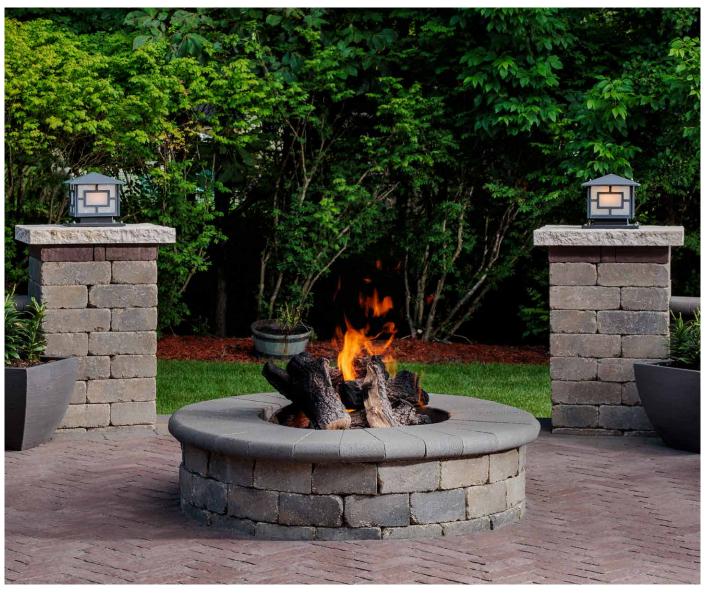

# WESTON STONE

GARDEN | FREESTANDING

Offering the look of tumbled cut stone, this wall block is double-sided for the design flexibility to create a wide variety of garden walls and outdoor living features.

### FEATURES & BENEFITS

- · Distinctive look of weathered cut stone
- Single size or multi-piece wall system for increased installation flexibility
- Universal wall units can be used in conjunction with multi-piece modular units
- Plantable wall designs & columns can be easily created
- Build curved or straight walls
- · Build freeform walls with minimal cuts
- Can be used to build gravity walls up to 2 feet high\*, including the buried course
- Minimum outside radius, measured on the top course to the front of the units: 5 feet
- Minimum inside radius, measured on the base course to the front of the units: 3 feet