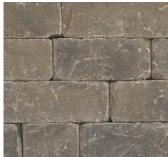

# WESTON STONE

GARDEN | FREESTANDING

Offering the look of tumbled cut stone, this wall block is double-sided for the design flexibility to create a wide variety of garden walls and outdoor living features.











COTSWOLD MIST GASCONY TAN

MIDNIGHT















## PALLET INFORMATION

| WESTON STONE™ |                   | SQFT/<br>PALLET | SQFT/<br>LAYER | LAYER/<br>PALLET | UNITS/<br>PALLET | WEIGHT/<br>Pallet |
|---------------|-------------------|-----------------|----------------|------------------|------------------|-------------------|
| 3-PIECE       | 4 x 8 / 5 x 8     | 42              | 6              | 7                | 126              | 3400              |
|               | 4 x 12 / 9 x 8    |                 |                |                  |                  |                   |
|               | 4 x 16 / 13 x 8   |                 |                |                  |                  |                   |
| UNIV.         | 4 x 12 x 8        | 39.6            | 6.6