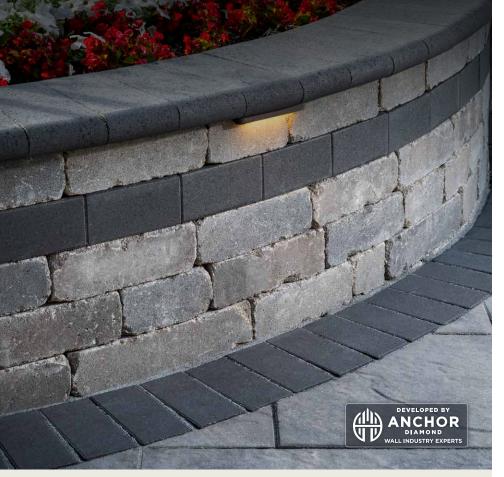

# WESTON STONE

GARDEN | FREESTANDING

Offering the look of tumbled cut stone, this wall block is double-sided for the design flexibility to create a wide variety of garden walls and outdoor living features.

### FEATURES & BENEFITS

- · Distinctive look of weathered cut stone
- Single size or multi-piece wall system for increased installation flexibility
- Universal wall units can be used in conjunction with multi-piece modular units
- Plantable wall designs & columns can be easily created
- Build curved or straight walls
- · Build freeform walls with minimal cuts
- Can be used to build gravity walls up to 2 feet high\*, including the buried course
- Minimum outside radius, measured on the top course to the front of the units: 5 feet
- Minimum inside radius, measured on the base course to the front of the units: 3 feet