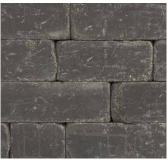

# WESTON STONE

GARDEN | FREESTANDING

Offering the look of tumbled cut stone, this wall block is double-sided for the design flexibility to create a wide variety of garden walls and outdoor living features.











COTSWOLD MIST GASCONY TAN

MIDNIGHT















## PALLET INFORMATION

| WESTON STONE™ |                   | SQFT/<br>PALLET | SQFT/<br>LAYER | LAYER/<br>PALLET | UNITS/<br>PALLET | WEIGHT/<br>Pallet |
|---------------|-------------------|-----------------|----------------|------------------|------------------|-------------------|
| 3-PIECE       | 4 x 8 / 5 x 8     | 42              | 6              | 7                | 126              | 3400              |
|               | 4 x 12 / 9 x 8    |                 |                |                  |                  |                   |
|               | 4 x 16 / 13 x 8   |                 |                |                  |                  |                   |
| UNIV.         | 4 x 12 x 8        | 39.6            | 6.6