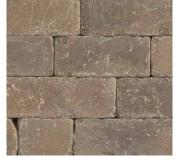

# WESTON STONE

GARDEN | FREESTANDING

Offering the look of tumbled cut stone, this wall block is double-sided for the design flexibility to create a wide variety of garden walls and outdoor living features.











COTSWOLD MIST GASCONY TAN

MIDNIGHT















## PALLET INFORMATION

| WESTON STONE™ |                   | SQFT/<br>PALLET | SQFT/<br>LAYER | LAYER/<br>PALLET | UNITS/<br>PALLET | WEIGHT/<br>Pallet |
|---------------|-------------------|-----------------|----------------|------------------|------------------|-------------------|
| 3-PIECE       | 4 x 8 / 5 x 8     | 42              | 6              | 7                | 126              | 3400              |
|               | 4 x 12 / 9 x 8    |                 |                |                  |                  |                   |
|               | 4 x 16 / 13 x 8   |                 |                |                  |                  |                   |
| UNIV.         | 4 x 12 x 8        | 39.6            | 6.6