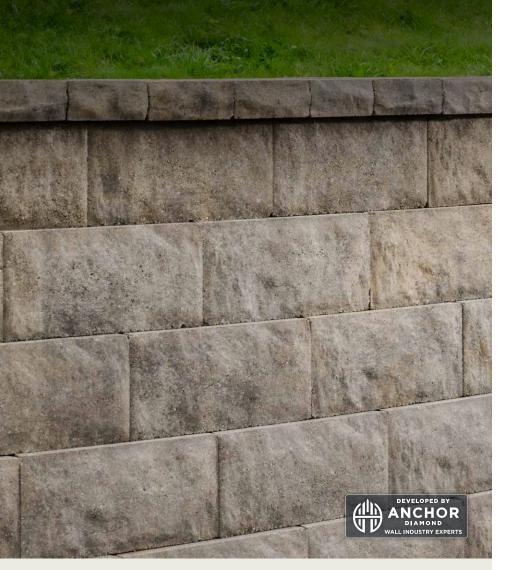

# RETAINING

Aesthetically pleasing, the look of natural unearthed stone is defined with a rugged face texture that adds depth and character to each retaining wall block.

ASHWOOD

NEWPORT GRAY

## FEATURES & BENEFITS

- Elegant chiseled stone look on a largeformat block
- · Rear-lip locator
- · Large cores for ease in handling
- Matching corner and cap for a seamless appearance
- Gravity walls can be built up to 4 ft high\*, including buried course with a 7.1° batter
- Walls in excess of 50 ft high have been built with Diamond Pro when combined with geosynthetic reinforcement
- Minimum outside radius, measured from the top course to the front of the units: 4 ft
- Minimum inside radius, measured on the base course to the front of the units; 6 ft