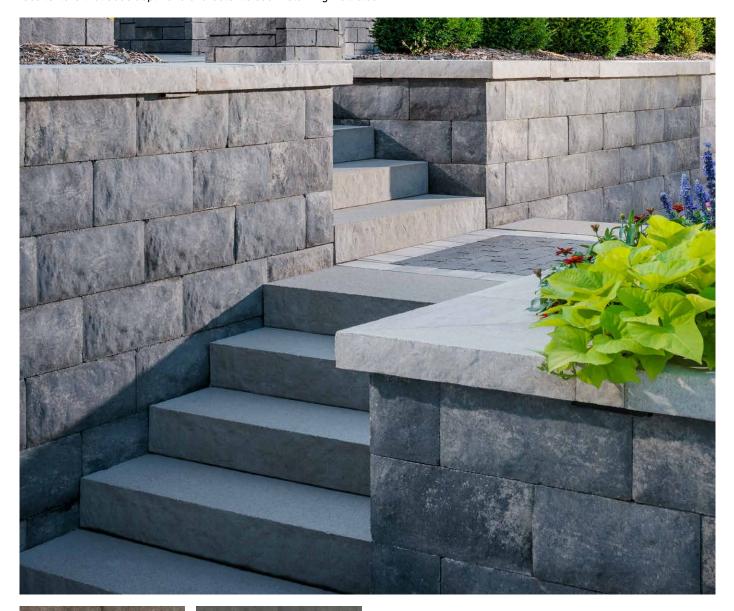

# RETAINING

Aesthetically pleasing, the look of natural unearthed stone is defined with a rugged face texture that adds depth and character to each retaining wall block.

ASHWOOD

NEWPORT GRAY

## FEATURES & BENEFITS

- Elegant chiseled stone look on a largeformat block
- · Rear-lip locator
- · Large cores for ease in handling
- Matching corner and cap for a seamless appearance
- Gravity walls can be built up to 4 ft high\*, including buried course with a 7.1° batter
- Walls in excess of 50 ft high have been built with Diamond Pro when combined with geosynthetic reinforcement
- Minimum outside radius, measured from the top course to the front of the units: 4 ft
- Minimum inside radius, measured on the base course to the front of the units; 6 ft