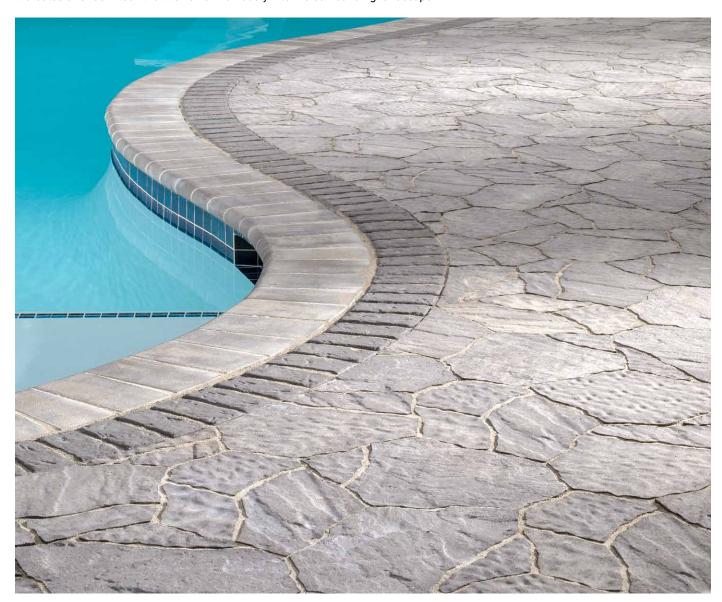

# MEGA-ARBEL®

PAVER | 60MM

Mega-Arbel® offers the look and feel of natural flagstone. With an irregular shape and false joints, it creates a random look that flows harmoniously into the surrounding landscape.

### FEATURES & BENEFITS

- Large, dramatic scale that mimics natural stone
- Blends with the natural landscape
- Irregular interlocking system that utilizes a no-repeat pattern
- Ideal for walkways, patios and poolscapes