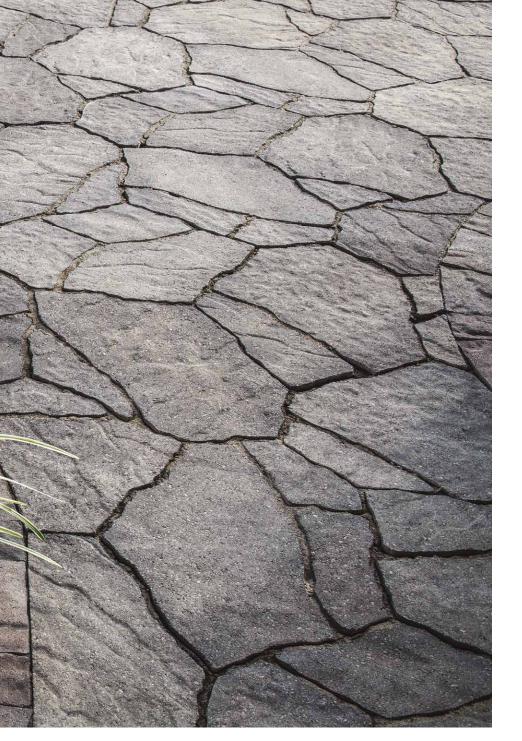

# MEGA-ARBEL®

PAVER | 60MM

Mega-Arbel® offers the look and feel of natural flagstone. With an irregular shape and false joints, it creates a random look that flows harmoniously into the surrounding landscape.

### FEATURES & BENEFITS

- Large, dramatic scale that mimics natural stone
- Blends with the natural landscape
- Irregular interlocking system that utilizes a no-repeat pattern
- Ideal for walkways, patios and poolscapes