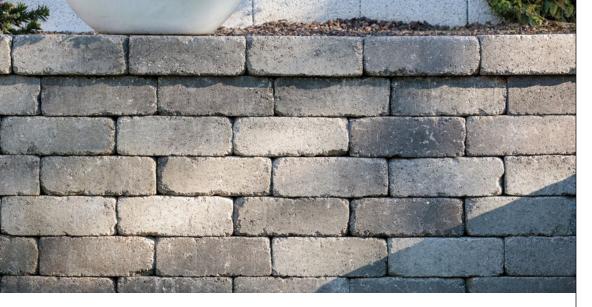

## WESTON STONE<sup>™</sup> FREESTANDING & RETAINING WALL

NATURAL STONE APPEARANCE ALLOWS FOR A WIDE RANGE OF APPLICATIONS AND DESIGN OPTIONS

• Universal wall units can be used in conjunction with multi-piece

### Can be used to build gravity walls up to 2 feet high\*, including the buried course Minimum outside radius,

- measured on the top course to the front of the units: 5 feet
- Minimum inside radius, measured on the base course to the front of the units: 3 feet