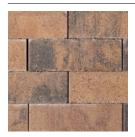

# **WESTON STORE**<sup>™</sup> FREESTANDING & RETAINING WALL

NATURAL STONE APPEARANCE ALLOWS FOR A WIDE RANGE OF APPLICATIONS AND DESIGN OPTIONS







## WESTON STONE<sup>™</sup> FREESTANDING & RETAINING WALL

NATURAL STONE APPEARANCE ALLOWS FOR A WIDE RANGE OF APPLICATIONS AND DESIGN OPTIONS

• Universal wall units can be used in conjunction with multi-piece

• Plantable wall designs & columns

 Single size or multi-piece wall system for increased installation flexibility

modular units

minimal cuts

can be easily createdBuild curved or straight wallsBuild freeform walls with

#### **•** TUMBLED





RIO



SIERRA



SONORAN GRAY

BELLA



VICTORIAN

#### **b** UNTUMBLED



BELLA



RIO



SIERRA



SONORAN GRAY

\*Swatch represents product color only, not surface texture.

### Can be used to build gravity walls up to 2 feet high\*, including the buried course Minimum outside radius,

- measured on the top course to the front of the units: 5 feet
- Minimum inside radius, measured on the base course to the front of the units: 3 feet



UNIVERSAL



VICTORIAN\*

#### BELGARD<sup>®</sup> | PAVES THE WAY

For more info, visit Belgard.com

SUPERLITE 1919 W Fairmont Dr., Ste. 5 Tempe, AZ 85282 Ph: 1-800-366-7877