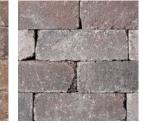

#### **•** TUMBLED

RIO

SIERRA

SONORAN GRAY

BELLA

VICTORIAN

#### **b** UNTUMBLED

BELLA

RIO

SIERRA

SONORAN GRAY

\*Swatch represents product color only, not surface texture.