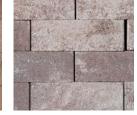

# **WESTON STORE**<sup>™</sup> FREESTANDING & RETAINING WALL

NATURAL STONE APPEARANCE ALLOWS FOR A WIDE RANGE OF APPLICATIONS AND DESIGN OPTIONS







## WESTON STONE<sup>™</sup> FREESTANDING & RETAINING WALL

NATURAL STONE APPEARANCE ALLOWS FOR A WIDE RANGE OF APPLICATIONS AND DESIGN OPTIONS

• Universal wall units can be used in conjunction with multi-piece

• Plantable wall designs & columns

 Single size or multi-piece wall system for increased installation flexibility

modular units

minimal cuts

can be easily createdBuild curved or straight wallsBuild freeform walls with

#### **•** TUMBLED





RIO



SIERRA



SONORAN GRAY

BELLA



VICTORIAN

#### **b** UNTUMBLED



BELLA



RIO



SIERRA



SONORAN GRAY

\*Swatch represents product color only, not surface texture.

### Can be used to build gravity walls up to 2 feet high\*, including the buried course Minimum outside radius,

- measured on the top course to the front of the units: 5 feet
- Minimum inside radius, measured on the base course to the front of the units: 3 feet



UNIVERSAL



VICTORIAN\*

#### BELGARD<sup>®</sup> | PAVES THE WAY

For more info, visit Belgard.com

SUPERLITE 1919 W Fairmont Dr., Ste. 5 Tempe, AZ 85282 Ph: 1-800-366-7877