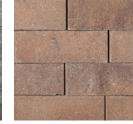

#### **b** UNTUMBLED

BELLA

RIO

SIERRA

SONORAN GRAY

\*Swatch represents product color only, not surface texture.