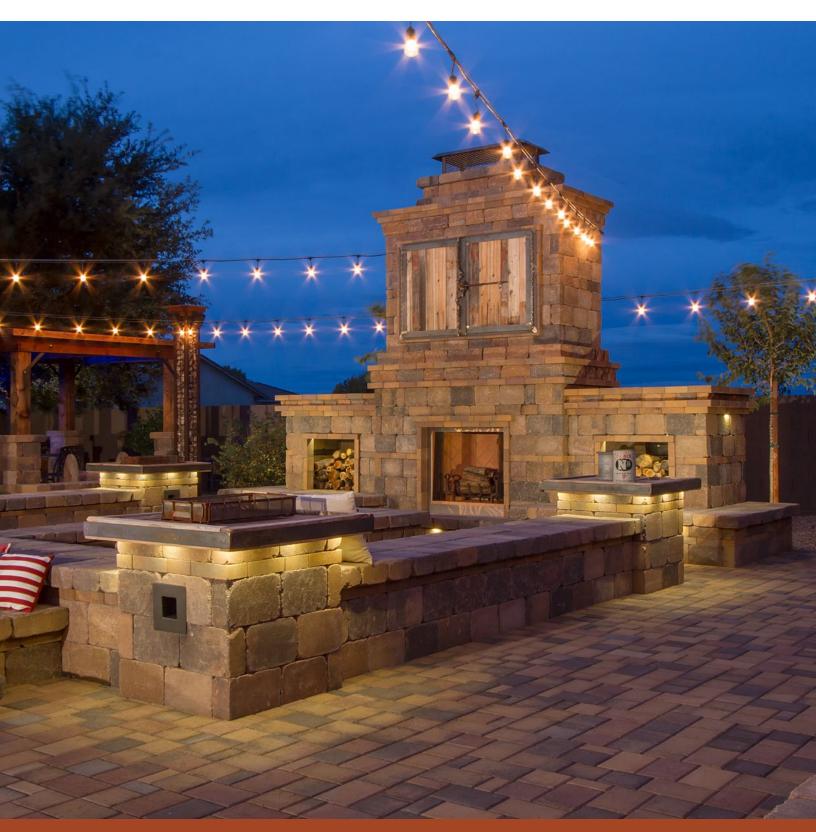

# **WESTON STORE**<sup>™</sup> FREESTANDING & RETAINING WALL

NATURAL STONE APPEARANCE ALLOWS FOR A WIDE RANGE OF APPLICATIONS AND DESIGN OPTIONS

## WESTON STONE<sup>™</sup> FREESTANDING & RETAINING WALL

NATURAL STONE APPEARANCE ALLOWS FOR A WIDE RANGE OF APPLICATIONS AND DESIGN OPTIONS

• Universal wall units can be used in conjunction with multi-piece

• Plantable wall designs & columns

 Single size or multi-piece wall system for increased installation flexibility

modular units

minimal cuts

can be easily createdBuild curved or straight wallsBuild freeform walls with