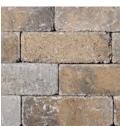

# **WESTON STORE**<sup>™</sup> FREESTANDING & RETAINING WALL

NATURAL STONE APPEARANCE ALLOWS FOR A WIDE RANGE OF APPLICATIONS AND DESIGN OPTIONS







## WESTON STONE<sup>™</sup> FREESTANDING & RETAINING WALL

NATURAL STONE APPEARANCE ALLOWS FOR A WIDE RANGE OF APPLICATIONS AND DESIGN OPTIONS

• Universal wall units can be used in conjunction with multi-piece

• Plantable wall designs & columns

 Single size or multi-piece wall system for increased installation flexibility

modular units

minimal cuts

can be easily createdBuild curved or straight wallsBuild freeform walls with

#### **•** TUMBLED





RIO



SIERRA



SONORAN GRAY

BELLA



VICTORIAN

#### **b** UNTUMBLED



BELLA



RIO



SIERRA



SONORAN GRAY

\*Swatch represents product color only, not surface texture.

### Can be used to build gravity walls up to 2 feet high\*, including the buried course Minimum outside radius,

- measured on the top course to the front of the units: 5 feet
- Minimum inside radius, measured on the base course to the front of the units: 3 feet



UNIVERSAL



VICTORIAN\*

#### BELGARD<sup>®</sup> | PAVES THE WAY

For more info, visit Belgard.com

SUPERLITE 1919 W Fairmont Dr., Ste. 5 Tempe, AZ 85282 Ph: 1-800-366-7877