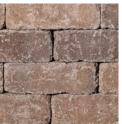

#### **•** TUMBLED

RIO

SIERRA

SONORAN GRAY

BELLA

VICTORIAN

#### **b** UNTUMBLED

BELLA

RIO

SIERRA

SONORAN GRAY

\*Swatch represents product color only, not surface texture.