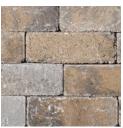

#### **•** TUMBLED

RIO

SIERRA

SONORAN GRAY

BELLA

VICTORIAN

#### **b** UNTUMBLED

BELLA

RIO

SIERRA

SONORAN GRAY

\*Swatch represents product color only, not surface texture.