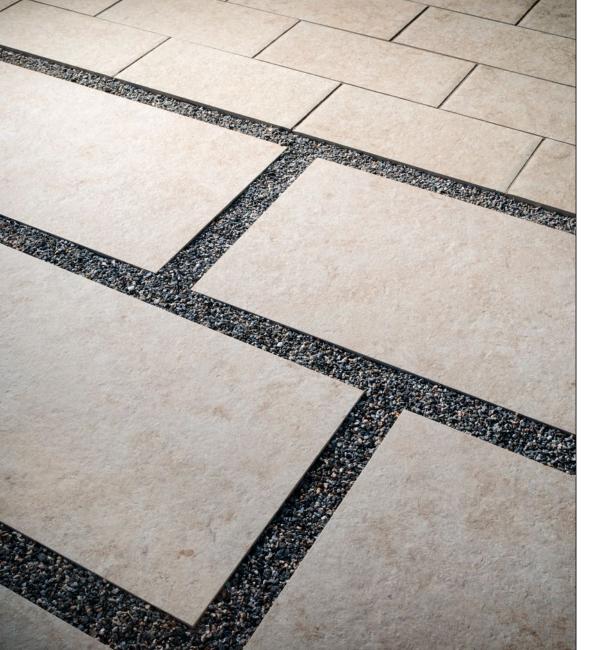

### **❷ FEATURES & BENEFITS**

- · Offers interpretations of the natural veins and subtle imperfections of various natural
- · Incredibly high breakage loads, up to 3,000 pounds
- · High density and ultra-low absorption rate creates a tight surface texture and fends off surface mold, moss, dirt and other types of stains
- · Unaffected by alkalis, acids, chemical agents, salt and other de-icing materials.
- Can be cleaned with normal household cleaners and even pressure washed with a low pressure washing device.\*
- Structured top textures create non-slip surfaces.
- Freeze thaw resistant—100% frost-free and properties remain unaltered at temperatures ranging from -51.1° to + 60° C (-60°F to +140°F).
- \* It is important that all pressure washing of your porcelain pavers be done with a low pressure washer with a maximum of 1600 psi and nothing more powerful. When pressure washing your installation, care should be taken to prevent damage to the grout (adhesive and grout installations) and some re-sanding will be necessary when power washing an installation with sand or polymeric sand joints.

## AVAILABLE COLORS

BOURGOGNE **NE 12 ST** 