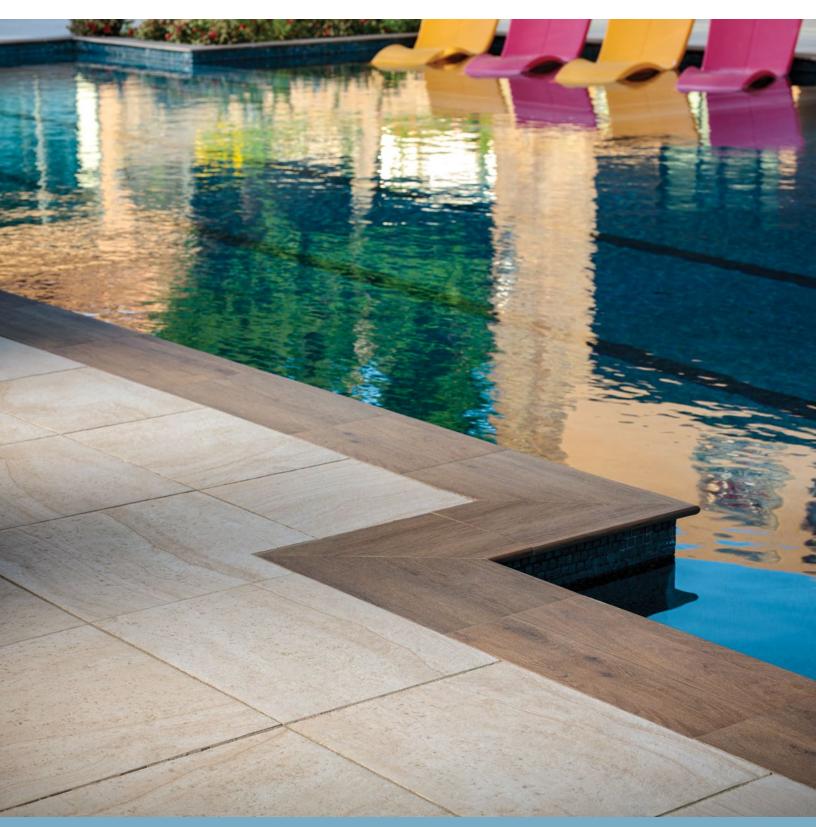

## NA.ME STONE FINISH

THE IMPERFECTIONS OF NATURAL MATERIALS AND PAIR THEM WITH THE STRUCTURAL INTEGRITY OF PORCELAIN

# NA.ME

STONE FINISH

THE IMPERFECTIONS OF NATURAL MATERIALS AND PAIR THEM WITH THE STRUCTURAL INTEGRITY OF PORCELAIN

### **❷ FEATURES & BENEFITS**

- · Offers interpretations of the natural veins and subtle imperfections of various natural
- · Incredibly high breakage loads, up to 3,000 pounds
- · High density and ultra-low absorption rate creates a tight surface texture and fends off surface mold, moss, dirt and other types of stains
- · Unaffected by alkalis, acids, chemical agents, salt and other de-icing materials.
- Can be cleaned with normal household cleaners and even pressure washed with a low pressure washing device.\*
- Structured top textures create non-slip surfaces.
- Freeze thaw resistant—100% frost-free and properties remain unaltered at temperatures ranging from -51.1° to + 60° C (-60°F to +140°F).
- \* It is important that all pressure washing of your porcelain pavers be done with a low pressure washer with a maximum of 1600 psi and nothing more powerful. When pressure washing your installation, care should be taken to prevent damage to the grout (adhesive and grout installations) and some re-sanding will be necessary when power washing an installation with sand or polymeric sand joints.