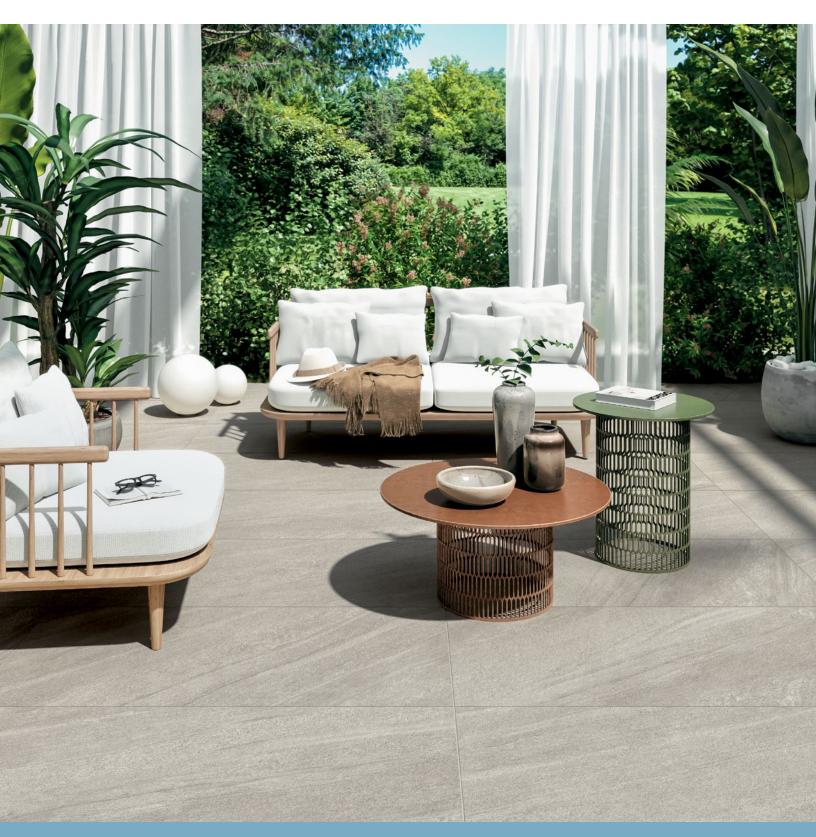

# LAGOON STONE FINISH

PAINSTAKING DETAIL AND DEPTH OF COLOR EVOKE THE EXPRESSIVE POWER OF NATUREPOLKM,

## LAGOON

STONE FINISH

PAINSTAKING DETAIL AND DEPTH OF COLOR EVOKE THE EXPRESSIVE POWER OF NATURE

#### **○** FEATURES & BENEFITS

- Veining effects with a smoothly flowing movement inspired by the stratifications of sedimentary rocks
- · Incredibly high breakage loads, up to 3,000 pounds
- High density and ultra-low absorption rate creates a tight surface texture and fends off surface mold, moss, dirt and other types of stains
- · Modular for faster installation,
- Unaffected by alkalis, acids, chemical agents, salt and other de-icing materials.
- Can be cleaned with normal household cleaners and even pressure washed with a low pressure washing device.\*
- Structured top textures create non-slip surfaces.
- Freeze thaw resistant—100% frost-free and properties remain unaltered at temperatures ranging from -51.1° to + 60° C (-60°F to +140°F).
- \* It is important that all pressure washing of your porcelain pavers be done with a low pressure washer with a maximum of 1600 psi and nothing more powerful. When pressure washing your installation, care should be taken to prevent damage to the grout (adhesive and grout installations) and some re-sanding will be necessary when power washing an installation with sand or polymeric sand joints.

#### **▲** AVAILABLE COLORS

SANDSHELL

**LG 02 ST** 