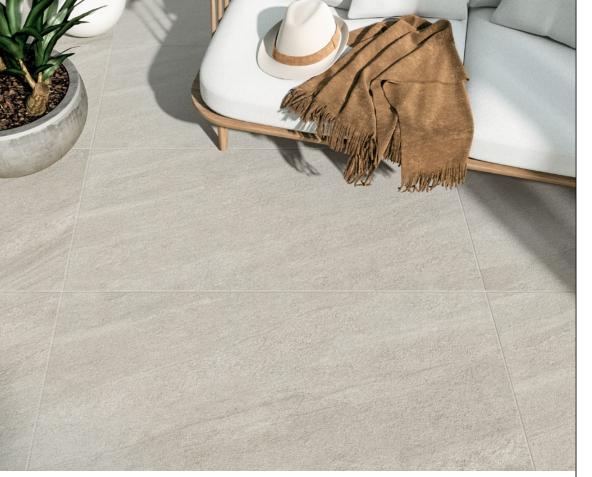

#### **○** FEATURES & BENEFITS

- Veining effects with a smoothly flowing movement inspired by the stratifications of sedimentary rocks
- · Incredibly high breakage loads, up to 3,000 pounds
- High density and ultra-low absorption rate creates a tight surface texture and fends off surface mold, moss, dirt and other types of stains
- · Modular for faster installation,
- Unaffected by alkalis, acids, chemical agents, salt and other de-icing materials.
- Can be cleaned with normal household cleaners and even pressure washed with a low pressure washing device.\*
- Structured top textures create non-slip surfaces.
- Freeze thaw resistant—100% frost-free and properties remain unaltered at temperatures ranging from -51.1° to + 60° C (-60°F to +140°F).
- \* It is important that all pressure washing of your porcelain pavers be done with a low pressure washer with a maximum of 1600 psi and nothing more powerful. When pressure washing your installation, care should be taken to prevent damage to the grout (adhesive and grout installations) and some re-sanding will be necessary when power washing an installation with sand or polymeric sand joints.

#### **▲** AVAILABLE COLORS

SANDSHELL

**LG 02 ST** 