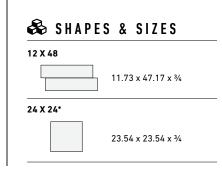

### ❷ FEATURES & BENEFITS

- Robust intrinsic characteristics of smooth planed wood.
- Incredibly high breakage loads, up to 3,000 pounds
- High density and ultra-low absorption rate creates a tight surface texture and fends off surface mold, moss, dirt and other types of stains
- Modular for faster installation,
- Unaffected by alkalis, acids, chemical agents, salt and other de-icing materials.
- Can be cleaned with normal household cleaners and even pressure washed with a low pressure washing device.\*
- Structured top textures create non-slip surfaces.
- Freeze thaw resistant—100% frost-free and properties remain unaltered at temperatures ranging from -51.1° to + 60° C (-60°F to +140°F).