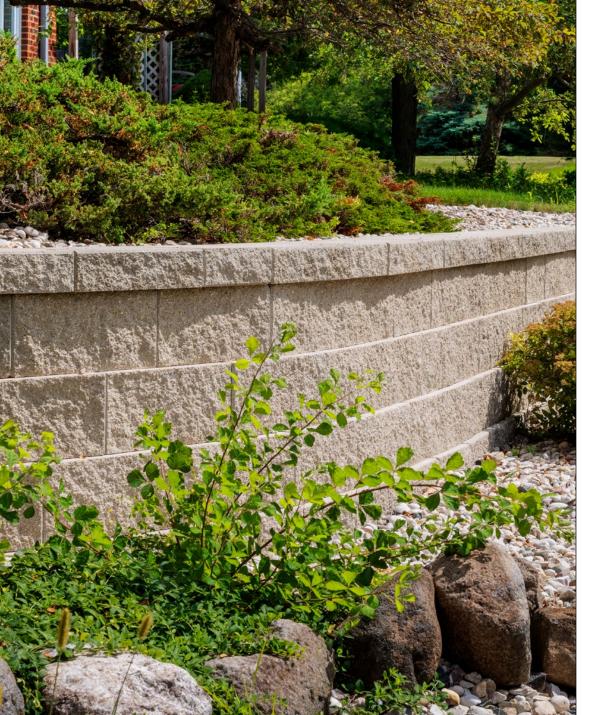

# DIAMOND PRO°

BEVELED FACE RETAINING WALL

AN IDEAL CHOICE FOR LARGE-SCALE PROJECTS, GIVING LANDSCAPES SUBSTANCE AND STABILITY

## **⊘** FEATURES & BENEFITS

- · Rear-lip locator
- · Large cores for ease in handling
- Matching corner and cap for a seamless appearance
- Gravity walls can be built up to 4 ft high\*, including buried course with a 7.1° batter
- Walls in excess of 50 ft high have been built with Diamond Pro when combined with geosynthetic reinforcement
- · Minimum outside radius, measured from the top course to the front of the units: 4 ft
- · Minimum inside radius, measured on the base course to the front of the units: 6 ft