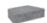

ITY







# DIAMOND PRO°

BEVELED FACE RETAINING WALL

AN IDEAL CHOICE FOR LARGE-SCALE PROJECTS, GIVING LANDSCAPES SUBSTANCE AND STABILITY

## **⊘** FEATURES & BENEFITS

- · Rear-lip locator
- · Large cores for ease in handling
- Matching corner and cap for a seamless appearance
- Gravity walls can be built up to 4 ft high\*, including buried course with a 7.1° batter
- Walls in excess of 50 ft high have been built with Diamond Pro when combined with geosynthetic reinforcement
- · Minimum outside radius, measured from the top course to the front of the units: 4 ft
- · Minimum inside radius, measured on the base course to the front of the units: 6 ft

## **♦** AVAILABLE COLORS





GRAY

# 🙈 SHAPES & SIZES

#### BEVELED FACE



8 x 18 x 12

# **CORNER UNIT**



8 x 18 x 9

# **CAP UNIT**



4 x 17/12 x 10