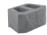

FOR LARGE-SCALE PROJECTS, GIVING LANDSCAPES SUBSTANCE AND STABILITY







# DIAMOND PRO°

BEVELED FACE RETAINING WALL

AN IDEAL CHOICE FOR LARGE-SCALE PROJECTS, GIVING LANDSCAPES SUBSTANCE AND STABILITY

## **⊘** FEATURES & BENEFITS

- · Rear-lip locator
- · Large cores for ease in handling
- Matching corner and cap for a seamless appearance
- Gravity walls can be built up to 4 ft high\*, including buried course with a 7.1° batter
- Walls in excess of 50 ft high have been built with Diamond Pro when combined with geosynthetic reinforcement
- · Minimum outside radius, measured from the top course to the front of the units: 4 ft
- · Minimum inside radius, measured on the base course to the front of the units: 6 ft

## **♦** AVAILABLE COLORS





GRAY

# 🙈 SHAPES & SIZES

#### BEVELED FACE



8 x 18 x 12

# **CORNER UNIT**



8 x 18 x 9

# **CAP UNIT**



4 x 17/12 x 10