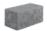

ANDSCAPES SUBSTANCE AND STABILITY







# DIAMOND PRO°

BEVELED FACE RETAINING WALL

AN IDEAL CHOICE FOR LARGE-SCALE PROJECTS, GIVING LANDSCAPES SUBSTANCE AND STABILITY

## **⊘** FEATURES & BENEFITS

- · Rear-lip locator
- · Large cores for ease in handling
- Matching corner and cap for a seamless appearance
- Gravity walls can be built up to 4 ft high\*, including buried course with a 7.1° batter
- Walls in excess of 50 ft high have been built with Diamond Pro when combined with geosynthetic reinforcement
- · Minimum outside radius, measured from the top course to the front of the units: 4 ft
- · Minimum inside radius, measured on the base course to the front of the units: 6 ft

## **♦** AVAILABLE COLORS





GRAY

# 🙈 SHAPES & SIZES

#### BEVELED FACE



8 x 18 x 12

# **CORNER UNIT**



8 x 18 x 9

# **CAP UNIT**



4 x 17/12 x 10