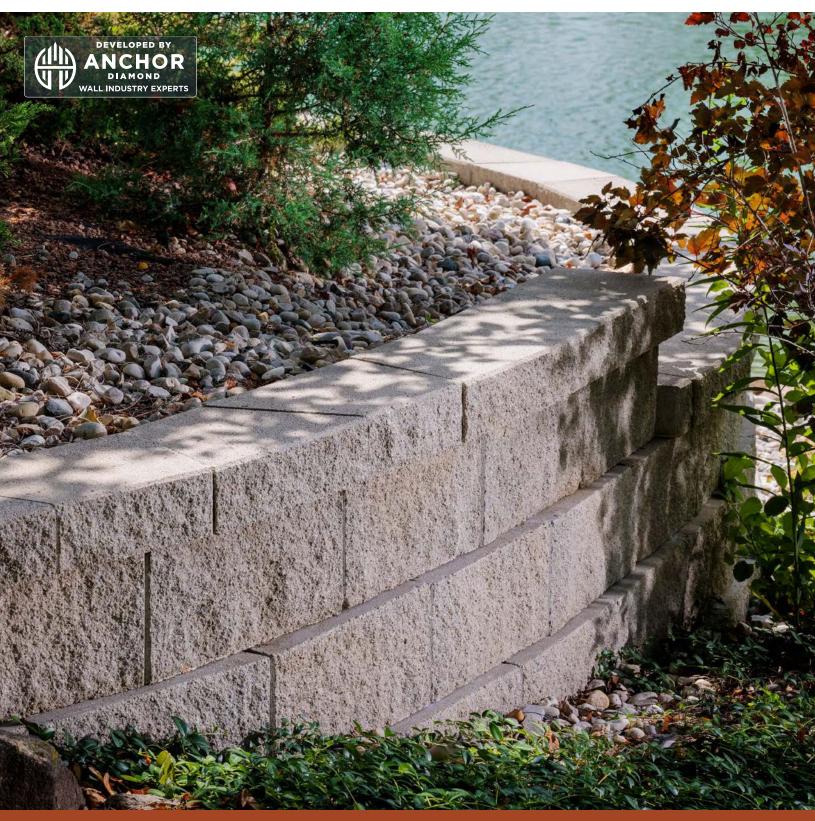

# DIAMOND PRO°

BEVELED FACE RETAINING WALL

AN IDEAL CHOICE FOR LARGE-SCALE PROJECTS, GIVING LANDSCAPES SUBSTANCE AND STABILITY

## **⊘** FEATURES & BENEFITS

- · Rear-lip locator
- · Large cores for ease in handling
- Matching corner and cap for a seamless appearance
- Gravity walls can be built up to 4 ft high\*, including buried course with a 7.1° batter
- Walls in excess of 50 ft high have been built with Diamond Pro when combined with geosynthetic reinforcement
- · Minimum outside radius, measured from the top course to the front of the units: 4 ft
- · Minimum inside radius, measured on the base course to the front of the units: 6 ft