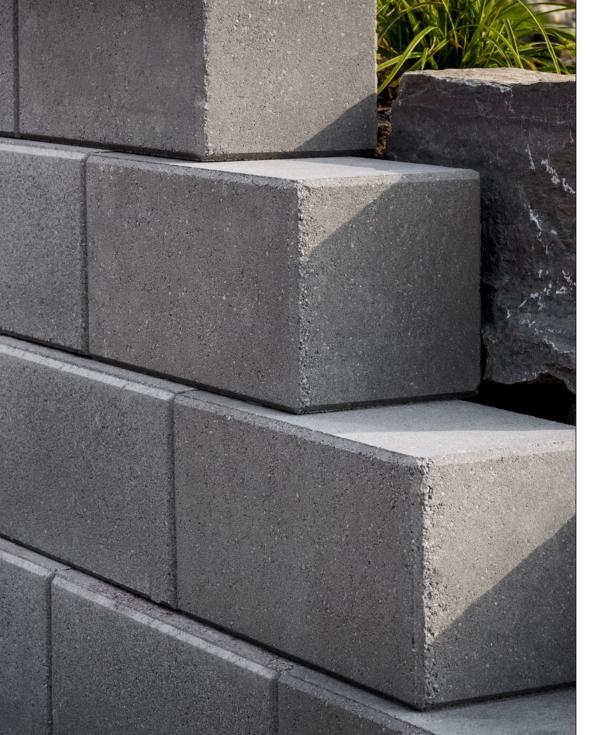

# **⊙** FEATURES & BENEFITS

- · Pin system installation method
- · Large cores for ease in handling
- Ease of installation with oversized pin aligning cores
- Pin cores allow for multiple batter options
- Builds walls in excess of 50 feet when combined with geosynthetic reinforcement
- One square foot of wall face per block
- Gravity walls can be built up to 4 feet high\*, including the buried course, with 7.1 degree batter
- Minimum outside radius, measured on the top course to the front of the units: 4 feet
- · Minimum inside radius, measured on the base course to the front of the units: 6 feet
- Setback/System Batter: Near Vertical and 1"/7.1°; additional system batter can be created by alternating pin placement on each course of wall

## **BLOCK**

8 x 18 x 12

### CAP

4 x 18 / 12 x 121/2

#### CORNER

8 x 163/4 x 71/2