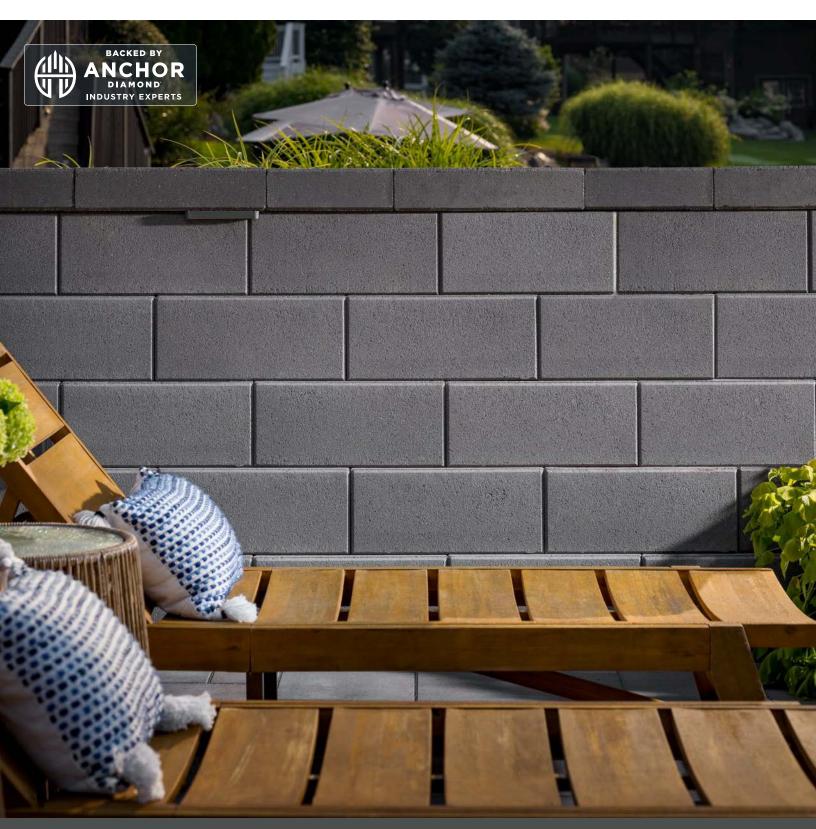

# DIAMOND PRO PS

SMOOTH FACE RETAINING WALL

A REFINED, MODERN APPEARANCE WITH THE STRENGTH OF THE DIAMOND PRO RETAINING WALL SYSTEM

# **⊙** FEATURES & BENEFITS

- · Pin system installation method
- · Large cores for ease in handling
- Ease of installation with oversized pin aligning cores
- Pin cores allow for multiple batter options
- Builds walls in excess of 50 feet when combined with geosynthetic reinforcement
- One square foot of wall face per block
- Gravity walls can be built up to 4 feet high\*, including the buried course, with 7.1 degree batter
- Minimum outside radius, measured on the top course to the front of the units: 4 feet
- · Minimum inside radius, measured on the base course to the front of the units: 6 feet
- Setback/System Batter: Near Vertical and 1"/7.1°; additional system batter can be created by alternating pin placement on each course of wall