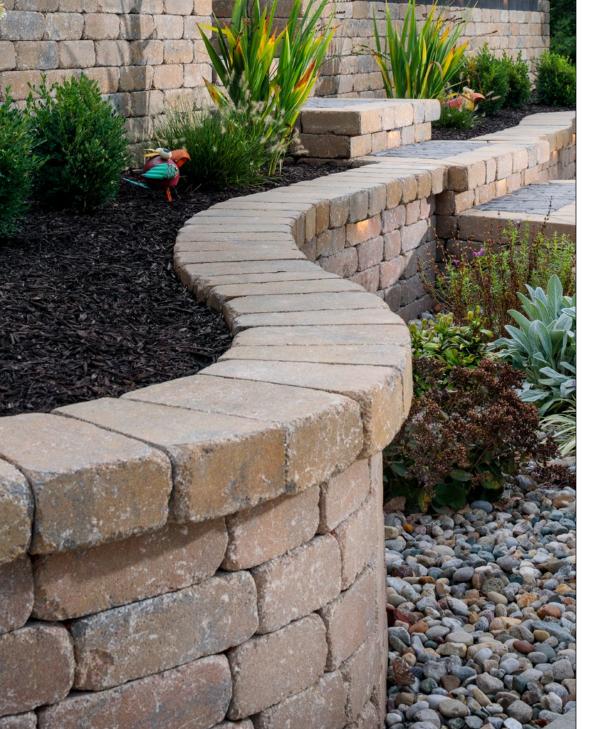

# WESTON STONE FREESTANDING & RETAINING WALL

NATURAL STONE APPEARANCE ALLOWS FOR A WIDE RANGE OF APPLICATIONS AND DESIGN OPTIONS

## WESTON STONE

FREESTANDING & RETAINING WALL

NATURAL STONE APPEARANCE ALLOWS FOR A WIDE RANGE OF APPLICATIONS AND DESIGN **OPTIONS** 

#### **⊘** FEATURES & BENEFITS

- Single size or multi-piece wall system for increased installation flexibility
- Universal wall units can be used in conjunction with multi-piece modular units
- Plantable wall designs & columns can be easily created
- Build curved or straight walls
- · Build freeform walls with minimal cuts
- Can be used to build gravity walls up to 2 feet high\*, including the buried course
- · Minimum outside radius, measured on the top course to the front of the units: 5 feet
- Minimum inside radius, measured on the base course to the front of the units: 3 feet