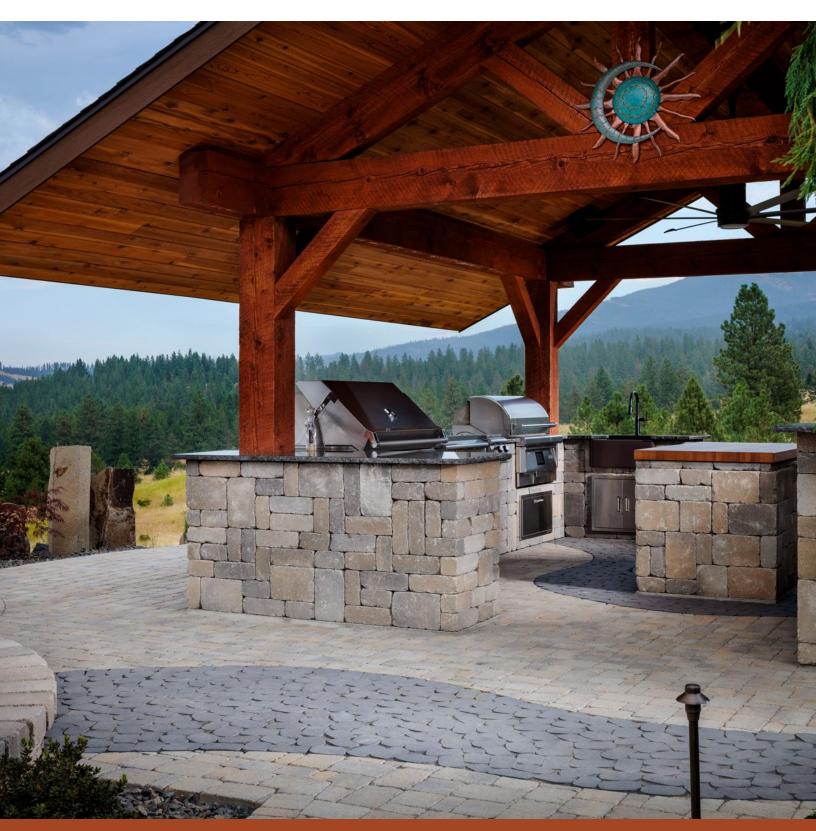

#### **⊘** FEATURES & BENEFITS

- Single size or multi-piece wall system for increased installation flexibility
- Universal wall units can be used in conjunction with multi-piece modular units
- Plantable wall designs & columns can be easily created
- Build curved or straight walls
- · Build freeform walls with minimal cuts
- Can be used to build gravity walls up to 2 feet high\*, including the buried course
- · Minimum outside radius, measured on the top course to the front of the units: 5 feet
- Minimum inside radius, measured on the base course to the front of the units: 3 feet