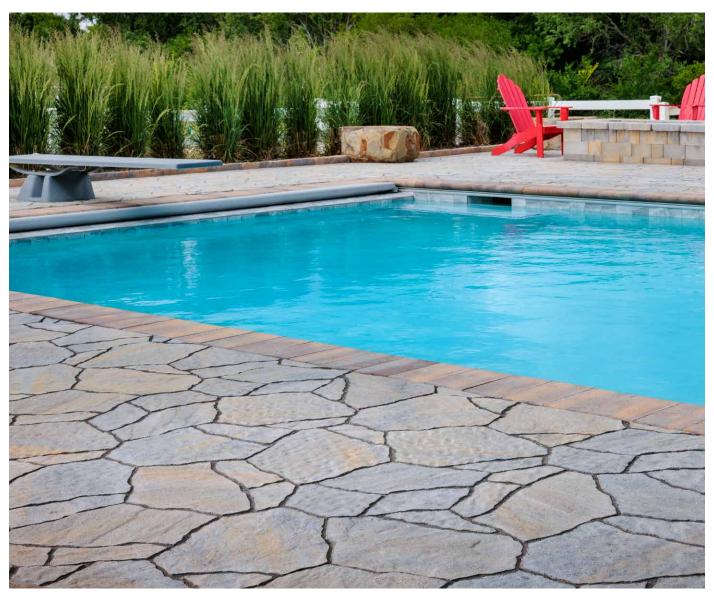

# MEGA-ARBEL®

PAVER | 60MM

BELGARD PAVES THE WAY

The look of flagstone is expressed by this paver's irregular shape, slightly uneven texture and large dramatic scale. False joints create a random look that adds to its natural appeal.

### FEATURES & BENEFITS

- Large, dramatic scale that mimics natural stone
- Features a range of natural colors and blends
- Irregular interlocking system that utilizes a no-repeat pattern

#### SHAPES & SIZES

60MM

153/8 x 21 x 23/8