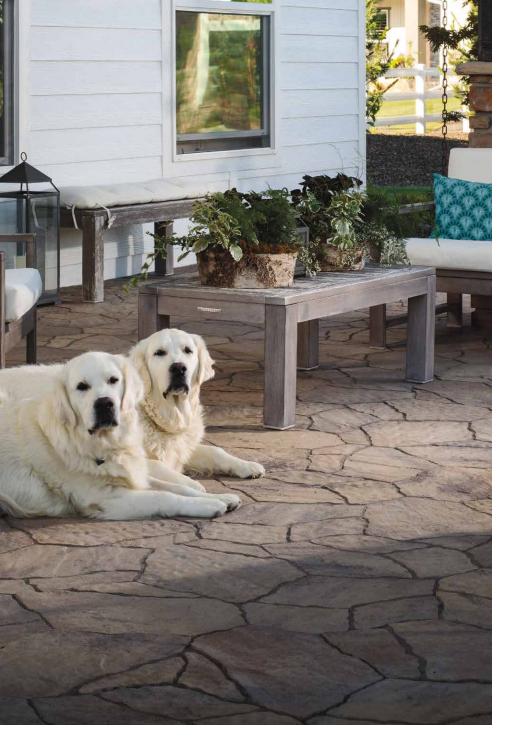

# MEGA-ARBEL®

PAVER | 60MM

BELGARD PAVES THE WAY

The look of flagstone is expressed by this paver's irregular shape, slightly uneven texture and large dramatic scale. False joints create a random look that adds to its natural appeal.

### FEATURES & BENEFITS

- Large, dramatic scale that mimics natural stone
- Features a range of natural colors and blends
- Irregular interlocking system that utilizes a no-repeat pattern

ASPEN ASHWOOD VICTORIAN